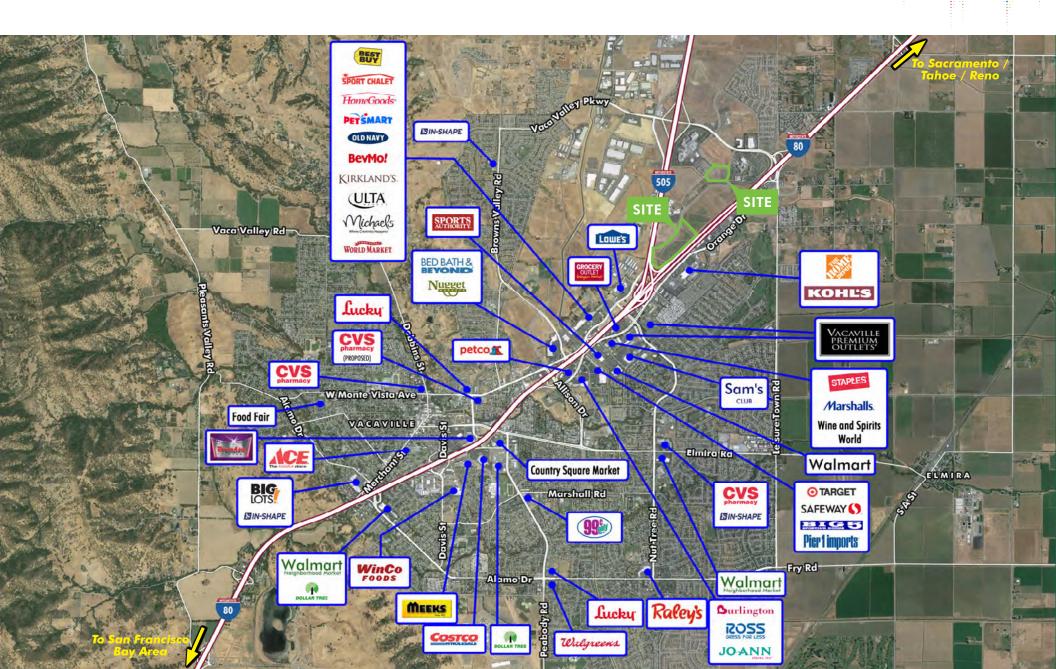

### LOCATION MAP

Significant Employers (3-mile radius)

| 9                              |             |  |
|--------------------------------|-------------|--|
| Employers                      | # Employees |  |
| GBG Corp                       | 10,001      |  |
| Westrust-Nut Tree              | 1,000       |  |
| Genentech Inc                  | 1,000       |  |
| Vacaville City Hall            | 735         |  |
| North Bay Vaca Valley Hospital | 500         |  |
| M&G Dura Vent Inc              | 500         |  |
| Pacific Gas & Electric Co      | 248         |  |
| Mariani Packing Co             | 225         |  |
| Vacaville Police Dept          | 205         |  |
| Travis Credit Union            | 201         |  |
|                                |             |  |