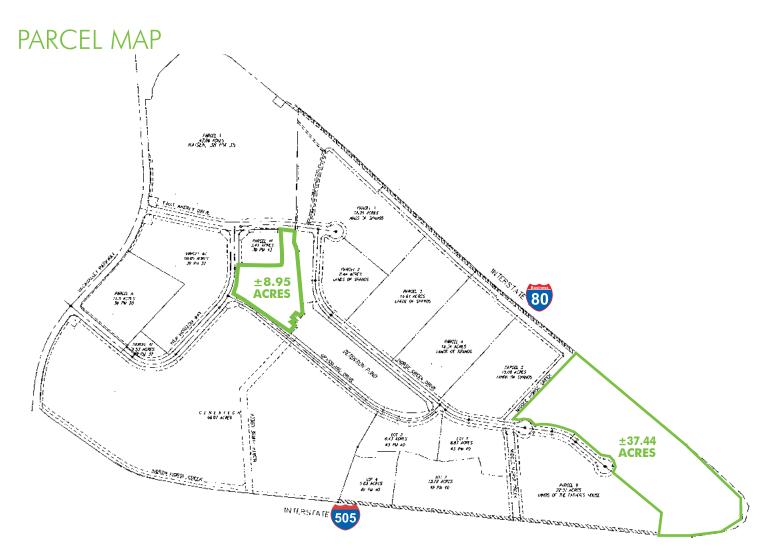

### PROPERTY FEATURES

- + Exceptional property located at the intersection of I-80 and I-505 in Vacaville, CA
- $\pm$  ±37.44 Acres and ±8.85 Acres available (all or part)
- + The south parcel has over 2,155 feet of frontage along I-80 and over 770 feet of frontage along I-505
- + Outstanding freeway visibility and access
- + Accessed from freeway interchanges on both I-80 and I-505
- + Adjacent to Vaca Valley Parkway
- + Property is 30 miles from Sacramento and 60 miles from San Francisco
- + Near the highly successful Nut Tree, Vacaville Factory Outlets and many National retailers
- f + Adjacent to  $\pm 500,000$  SF State Comp Insurance, Genentech, and Kaiser Permanente Hospital
- + Fully-improved, "shovel-ready" parcels with streets, curbs, gutters, sidewalks, streetlights, and storm drains installed. All utilities stubbed to parcels, including cable
- + Minimal Bonds and Assessments