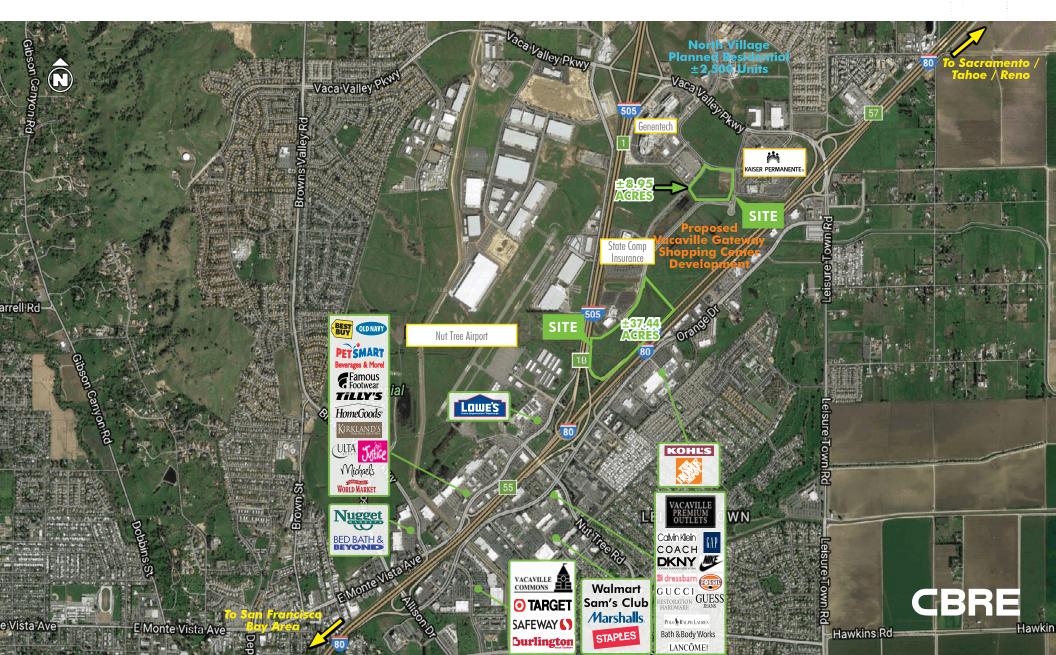

### AREA MAP

### PROPERTY FEATURES

- + Exceptional property located at the intersection of I-80 and I-505 in Vacaville, CA
- $\pm$  ±37.44 Acres and ±8.85 Acres available (all or part)
- + The south parcel has over 2,155 feet of frontage along I-80 and over 770 feet of frontage along I-505
- + Outstanding freeway visibility and access
- + Accessed from freeway interchanges on both I-80 and I-505
- + Adjacent to Vaca Valley Parkway
- + Property is 30 miles from Sacramento and 60 miles from San Francisco
- + Near the highly successful Nut Tree, Vacaville Factory Outlets and many National retailers
- f + Adjacent to  $\pm 500,000$  SF State Comp Insurance, Genentech, and Kaiser Permanente Hospital
- + Fully-improved, "shovel-ready" parcels with streets, curbs, gutters, sidewalks, streetlights, and storm drains installed. All utilities stubbed to parcels, including cable
- + Minimal Bonds and Assessments