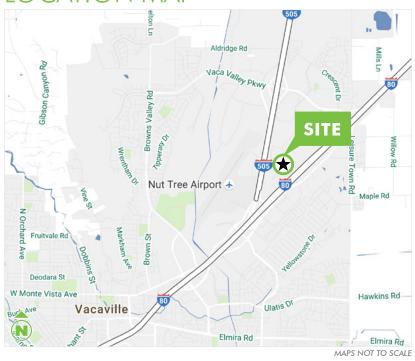

### LOCATION MAP

Significant Employers (3-mile radius)

| 9                              |             |  |
|--------------------------------|-------------|--|
| Employers                      | # Employees |  |
| GBG Corp                       | 10,001      |  |
| Westrust-Nut Tree              | 1,000       |  |
| Genentech Inc                  | 1,000       |  |
| Vacaville City Hall            | 735         |  |
| North Bay Vaca Valley Hospital | 500         |  |
| M&G Dura Vent Inc              | 500         |  |
| Pacific Gas & Electric Co      | 248         |  |
| Mariani Packing Co             | 225         |  |
| Vacaville Police Dept          | 205         |  |
| Travis Credit Union            | 201         |  |
|                                |             |  |