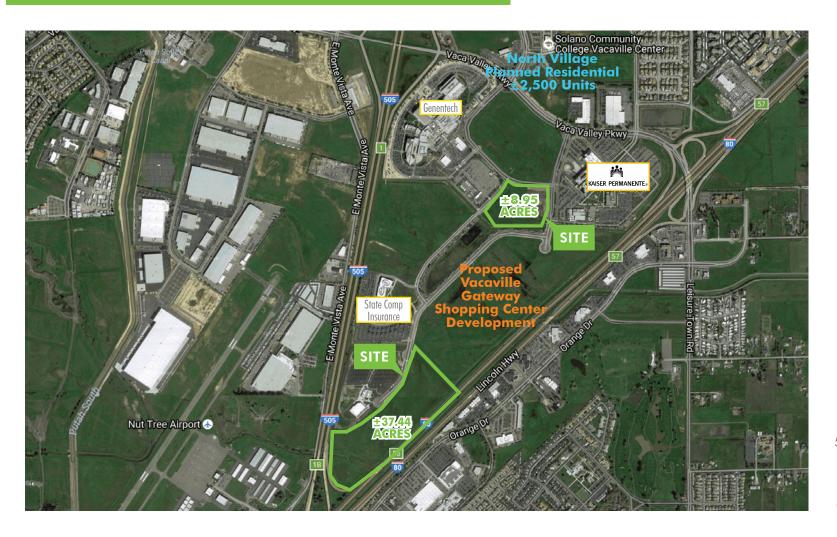

### PROPERTY FEATURES

- + Exceptional property located at the intersection of I-80 and I-505 in Vacaville, CA
- $\pm$  ±37.44 Acres and ±8.85 Acres available (all or part)
- + The south parcel has over 2,155 feet of frontage along I-80 and over 770 feet of frontage along I-505
- + Outstanding freeway visibility and access
- + Accessed from freeway interchanges on both I-80 and I-505
- + Adjacent to Vaca Valley Parkway
- + Property is 30 miles from Sacramento and 60 miles from San Francisco
- + Near the highly successful Nut Tree, Vacaville Factory Outlets and many National retailers
- f + Adjacent to  $\pm 500,000$  SF State Comp Insurance, Genentech, and Kaiser Permanente Hospital
- + Fully-improved, "shovel-ready" parcels with streets, curbs, gutters, sidewalks, streetlights, and storm drains installed. All utilities stubbed to parcels, including cable
- + Minimal Bonds and Assessments