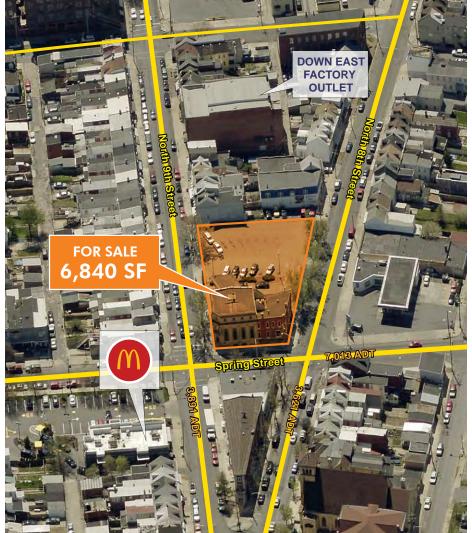

**FOR SALE: 6,840 SF** 

### PROPERTY FEATURES

- + Free standing building with four drive-thru bays
- + 208' X 98' lot with 25+ car parking lot
- + High profile corner with traffic light
- + Excellent access and visibility

photo below: building front, N 9th & Spring Streets; top-right: view from N 9th Street, just behind the left side of building image below.

#### **SURROUNDING RETAILERS**

- + McDonald's
- + Price Rite Supermarket
- + Family Dollar