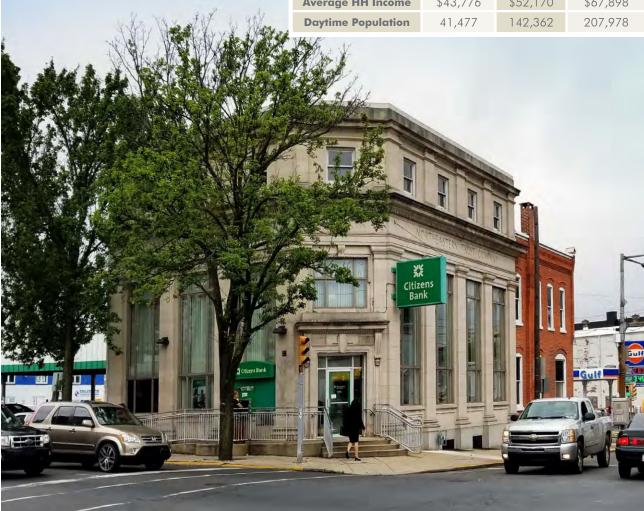

#### FORMER BANK BUILDING

### PROPERTY FEATURES

- + Free standing building with four drive-thru bays
- + 208' X 98' lot with 25+ car parking lot
- + High profile corner with traffic light
- + Excellent access and visibility

photo below: building front, N 9th & Spring Streets; top-right: view from N 9th Street, just behind the left side of building image below.