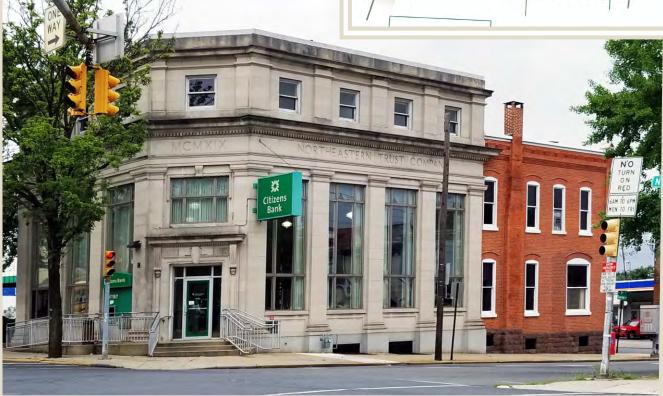

### PROPERTY FEATURES

- + Free standing building with four drive-thru bays
- + 208' X 98' lot with 25+ car parking lot
- + High profile corner with traffic light
- + Excellent access and visibility

photo below: building front, N 9th & Spring Streets; top-right: view from N 9th Street, just behind the left side of building image below.

### PROPERTY INFO

Beautiful century old building. Main section has 25 foot high ceiling. Back section could be used for residential. Entire building has a usable basement.

Property includes a large 25+ car parking lot, allowing for a multitude of uses including restaurants and medical. Very rare in a densely populated city area.