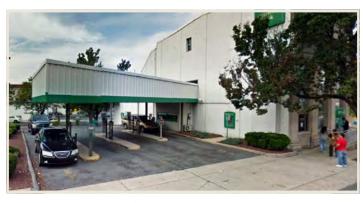

#### FORMER BANK BUILDING

### PROPERTY FEATURES

- + Free standing building with four drive-thru bays
- + 208' X 98' lot with 25+ car parking lot
- + High profile corner with traffic light
- + Excellent access and visibility

photo below: building front, N 9th & Spring Streets; top-right: view from N 9th Street, just behind the left side of building image below.