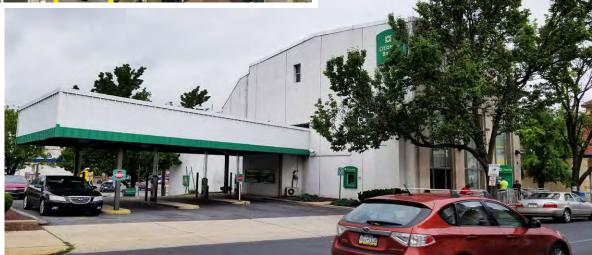

#### FORMER BANK BUILDING

### PROPERTY FEATURES

- + Free standing building with four drive-thru bays
- + 208' X 98' lot with 25+ car parking lot
- + High profile corner with traffic light
- + Excellent access and visibility

photo below: building front, N 9th & Spring Streets; top-right: view from N 9th Street, just behind the left side of building image below.