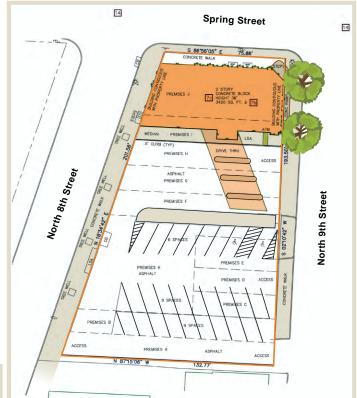

### PROPERTY FEATURES

- + Free standing building with four drive-thru bays
- + 208' X 98' lot with 25+ car parking lot
- + High profile corner with traffic light
- + Excellent access and visibility

photo below: building front, N 9th & Spring Streets; top-right: view from N 9th Street, just behind the left side of building image below.

### PROPERTY INFO

Beautiful century old building. Main section has 25 foot high ceiling. Back section could be used for residential. Entire building has a usable basement.

Property includes a large 25+ car parking lot, allowing for a multitude of uses including restaurants and medical. Very rare in a densely populated city area.