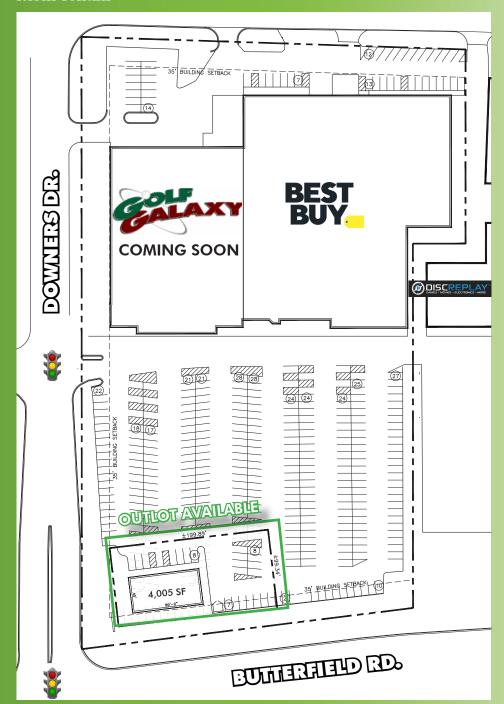

44    | 267,801   | 528,582   | 543,382            |
| Daytime Population     | 140,443   | 335,151   | 600,643   | 639,065            |
| Avg. HH Income         | \$110,064 | \$116,018 | \$118,348 | \$113,805          |
| Median Age             | 41.9      | 41.3      | 40.8      | 40.0               |

The primary trade area is created using an aggregation of 300 different apps of cell phone data of actual customers visiting Butterfield Plaza over the past year. The area represents where the majority of all Butterfield Plaza customers live.





### **SEAN MCCOURT**

Vice President 312.297.7688 sean.mccourt@cbre.com **JOE PARROTT, CRX, CLS** 

Senior Vice President 312.297.7680 joe.parrott@cbre.com

# **CONCEPT 1**

**Drive Through Single Tenant** 



# **CONCEPT 2**

**Multi Tenant** 





## **SEAN MCCOURT**

Vice President (312) 297-7688 sean.mccourt@cbre.com

## **JOE PARROTT, CRRP**

Senior Vice President (312) 297-7680 joe.parrott@cbre.com

© 2018 CBRE, Inc. All rights reserved. This information has been obtained from sources believed reliable, but has not been verified for accuracy or completeness. You should conduct a careful, independent investigation of the property and verify all information. Any reliance on this information is solely at your own risk. CBRE and the CBRE logo are service marks of CBRE, Inc. All other marks displayed on this document are the property of their respective owners. Photos herein are the property of their respective owners. Use of these images without the express written consent of the owner is prohibited.