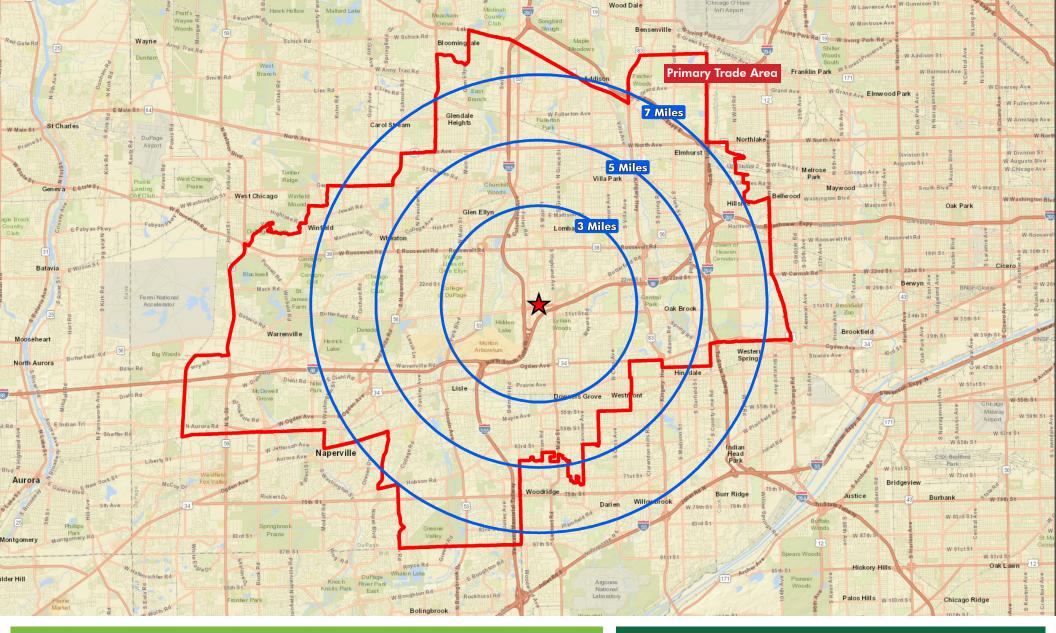

## **JOE PARROTT, CRX, CLS**

**Senior Vice President** 312.297.7680 joe.parrott@cbre.com

| Estimated Demographics | 3 miles   | 5 miles   | 7 miles   | Primary Trade Area |
|------------------------|-----------|-----------|-----------|--------------------|
| Population             | 86,244    | 267,801   | 528,582   | 543,382            |
| Daytime Population     | 140,443   | 335,151   | 600,643   | 639,065            |
| Avg. HH Income         | \$110,064 | \$116,018 | \$118,348 | \$113,805          |
| Median Age             | 41.9      | 41.3      | 40.8      | 40.0               |

The primary trade area is created using an aggregation of 300 different apps of cell phone data of actual customers visiting Butterfield Plaza over the past year. The area represents where the majority of all Butterfield Plaza customers live.