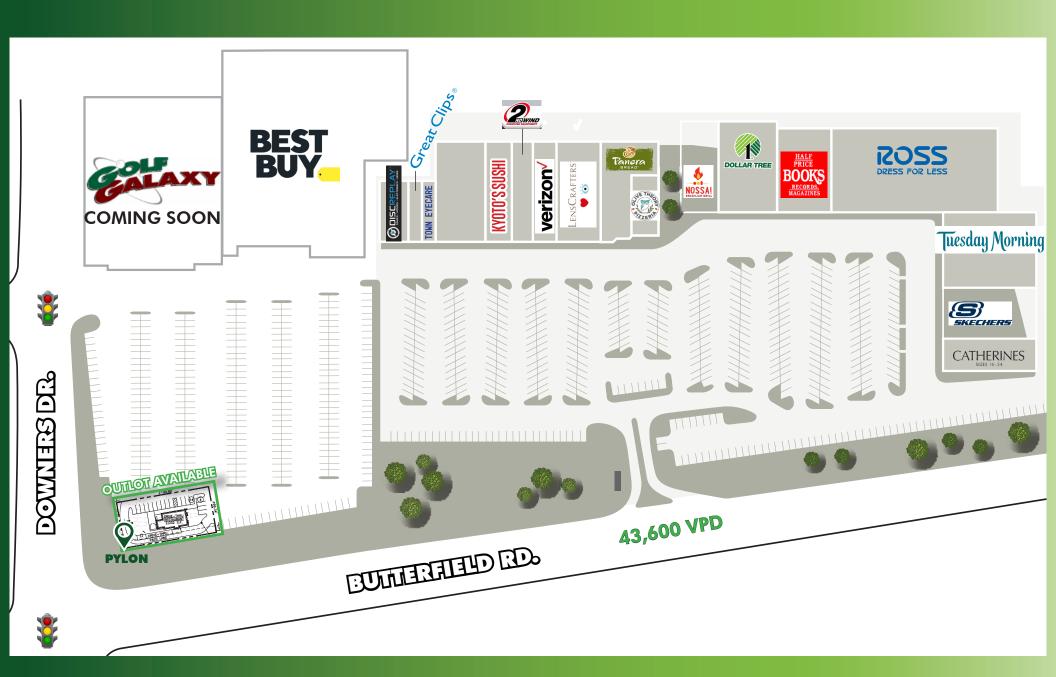

#### **OUTLOT AVAILABLE**

+ Ground Lease or Build to Suit

### **GREAT VISIBILITY**

- + Clear Site Lines to Highly Trafficked **Butterfield Rd.**
- + 46,300 VPD Traffic Counts