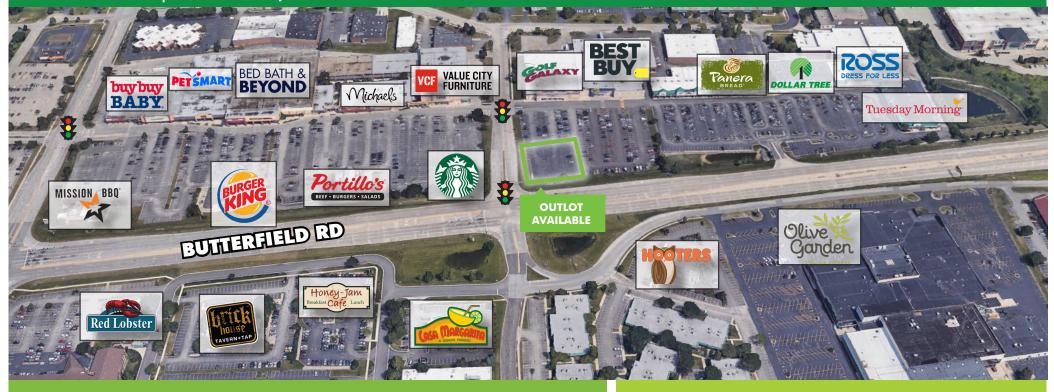

# **FEATURES**

#### **OUTLOT AVAILABLE**

+ Ground Lease or Build to Suit

### **GREAT VISIBILITY**

- + Clear Site Lines to Highly Trafficked **Butterfield Rd.**
- + 46,300 VPD Traffic Counts

#### **EASY ACCESS**

- + Traffic Light at entrance
- + Positioned between I-355 & I-88 interchanges

#### **REGIONAL SHOPPING DESTINATION**

+ One block west of 1.5M SF Yorktown Mall

# **JOIN AREA RETAILERS**