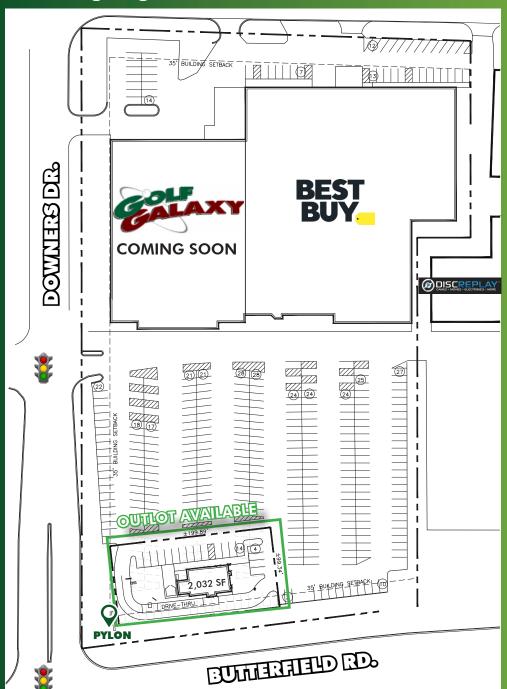

-----|
| Population             | 86,244    | 267,801   | 528,582   | 543,382            |
| Daytime Population     | 140,443   | 335,151   | 600,643   | 639,065            |
| Avg. HH Income         | \$110,064 | \$116,018 | \$118,348 | \$113,805          |
| Median Age             | 41.9      | 41.3      | 40.8      | 40.0               |

The primary trade area is created using an aggregation of 300 different apps of cell phone data of actual customers visiting Butterfield Plaza over the past year. The area represents where the majority of all Butterfield Plaza customers live.





### **SEAN MCCOURT**

Vice President 312.297.7688 sean.mccourt@cbre.com **JOE PARROTT, CRX, CLS** 

Senior Vice President 312.297.7680 joe.parrott@cbre.com

# **CONCEPT 1**

**Drive Through Single Tenant** 



# **CONCEPT 2**

**Multi Tenant** 





## **SEAN MCCOURT**

Vice President (312) 297-7688 sean.mccourt@cbre.com

## **JOE PARROTT, CRRP**

Senior Vice President (312) 297-7680 joe.parrott@cbre.com

© 2018 CBRE, Inc. All rights reserved. This information has been obtained from sources believed reliable, but has not been verified for accuracy or completeness. You should conduct a careful, independent investigation of the property and verify all information. Any reliance on this information is solely at your own risk. CBRE and the CBRE logo are service marks of CBRE, Inc. All other marks displayed on this document are the property of their respective owners. Photos herein are the property of their respective owners. Use of these images without the express written consent of the owner is pr