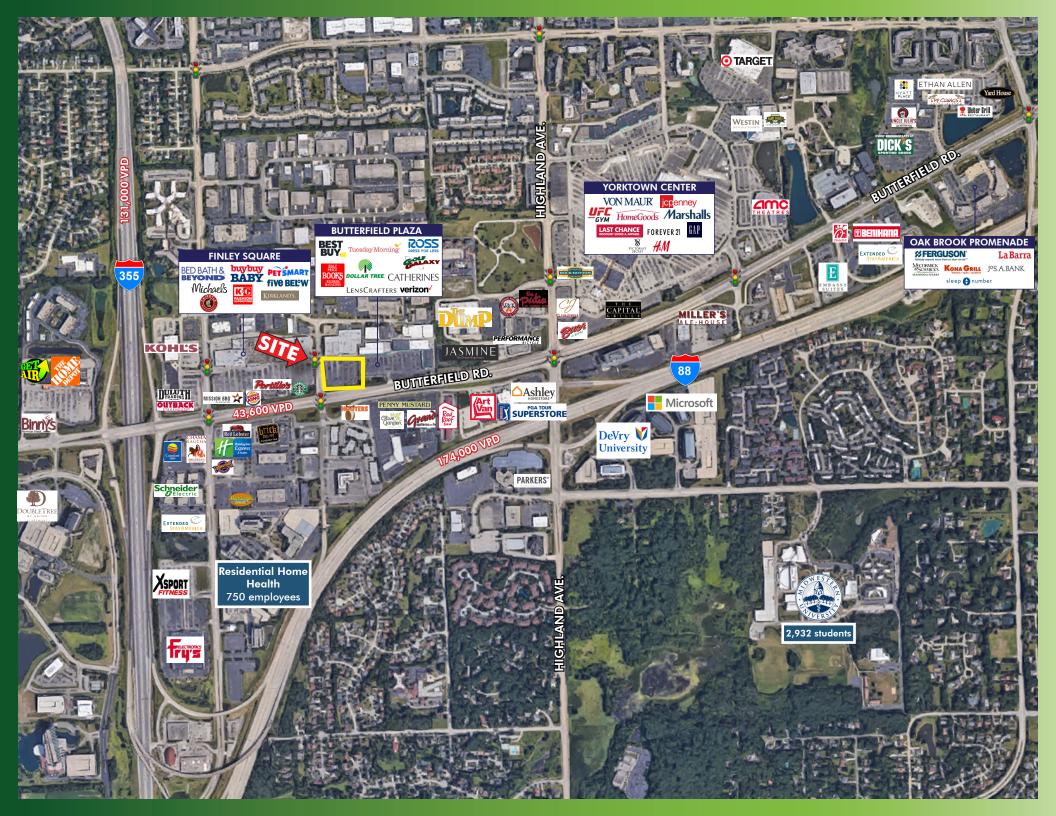

### **GREAT VISIBILITY**

- + Clear Site Lines to Highly Trafficked **Butterfield Rd.**
- + 46,300 VPD Traffic Counts

#### **REGIONAL SHOPPING DESTINATION**

+ One block west of 1.5M SF Yorktown Mall