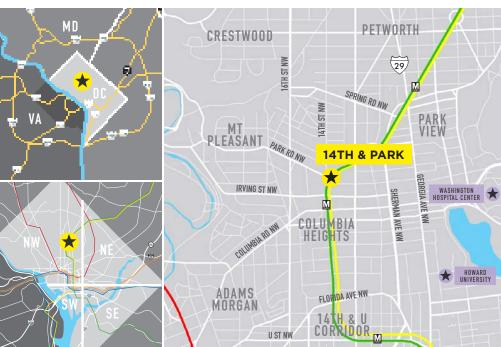

## S.I**CBRE**

## 14TH & PARK RD NW

## 1,362sf available

## site details

- 22,300vpd on 14th Street
- Across from DC USA shopping center
- Fully built out restaurant space

## demographics

Metro Ridership - Columbia Heights



10,608 Average Weekday Passenger Boardings

#### Walkscore®



98 - Walker's Paradise Daily errands do not require a car

Daytime Population



.25 mi 3,105 .5 mi 7,418

#### Residential Population



.25 mi 9,459 .5 mi 38.191

#### Average Household Income

25 mi

.5 mi



\$96,172 \$103.796

### contacts

lee engle 301.651.0070 lee.engle@cbre.com

reilly hudson 301.758.6197 reilly.hudson@cbre.com 1375 kenyon st nw columbia heights washington, dc



# *venting available for restaurant use*





corridor map

## close in aerial







**OUTDOOR SEATING AREA** 

©2018 CBRE, Inc. All rights reserved. This information has been obtained from sources believed reliable, but has not been verified for accuracy or completeness. You should conduct a careful, independent investigation of the property and verify all information. Any reliance on this information is solely at your own risk. CBRE and the CBRE logo are service marks of CBRE, Inc. All other marks displayed on this document are the property of their respective owners.