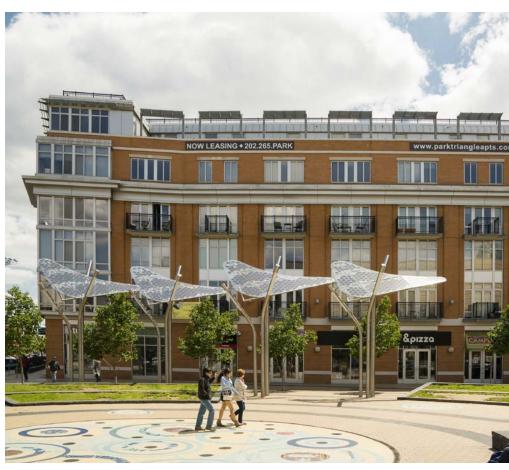

## 14TH & PARK RD NW

## 1,362sf available

## site details

- 22,300vpd on 14th Street
- Across from DC USA shopping center
- Fully built out restaurant space