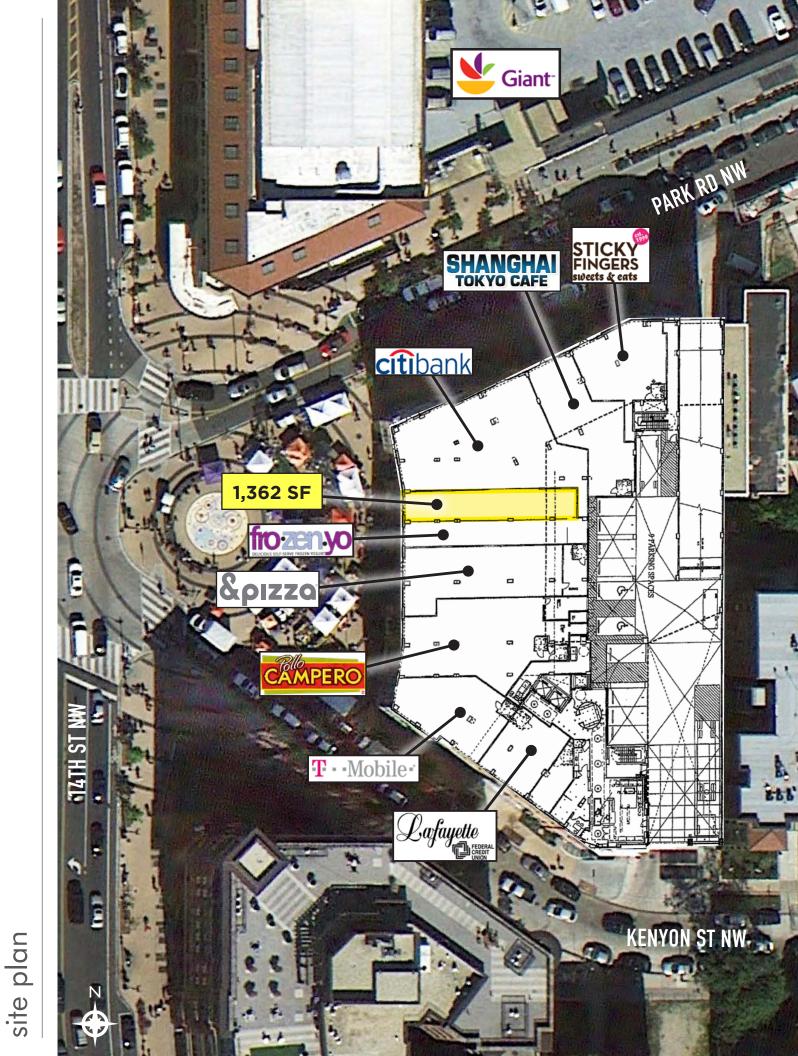

## 1,362sf available

## site details

- 22,300vpd on 14th Street
- Across from DC USA shopping center
- Fully built out restaurant space

## close in aerial

**OUTDOOR SEATING AREA** 

©2018 CBRE, Inc. All rights reserved. This information has been obtained from sources believed reliable, but has not been verified for accuracy or completeness. You should conduct a careful, independent investigation of the property and verify all information. Any reliance on this information is solely at your own risk. CBRE and the CBRE logo are service marks of CBRE, Inc. All other marks displayed on this document are the property of their respective owners.