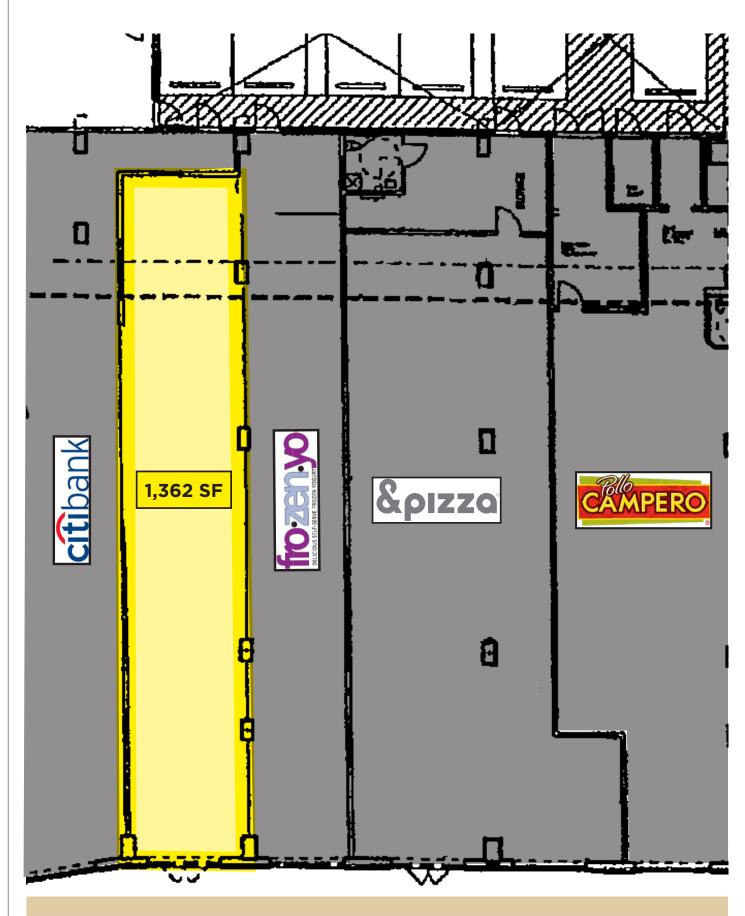

## 1,362sf available

## site details

- 22,300vpd on 14th Street
- Across from DC USA shopping center
- Fully built out restaurant space

# *venting available for restaurant use*

corridor map