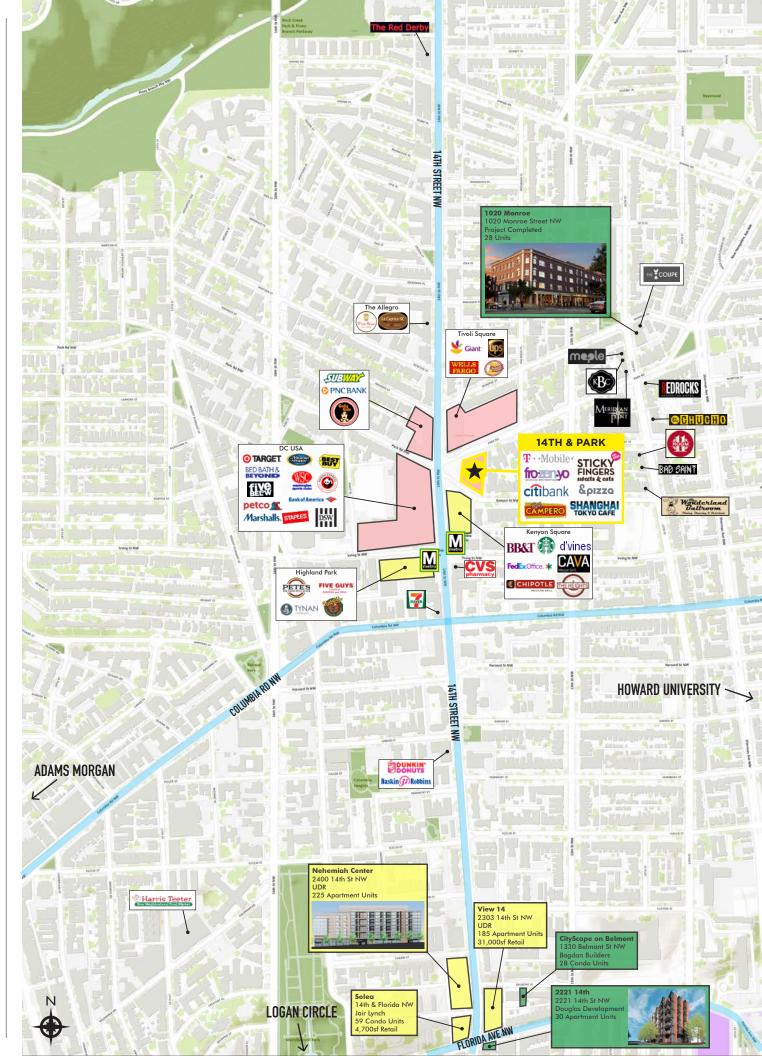

## site details

- 22,300vpd on 14th Street
- Across from DC USA shopping center
- Fully built out restaurant space