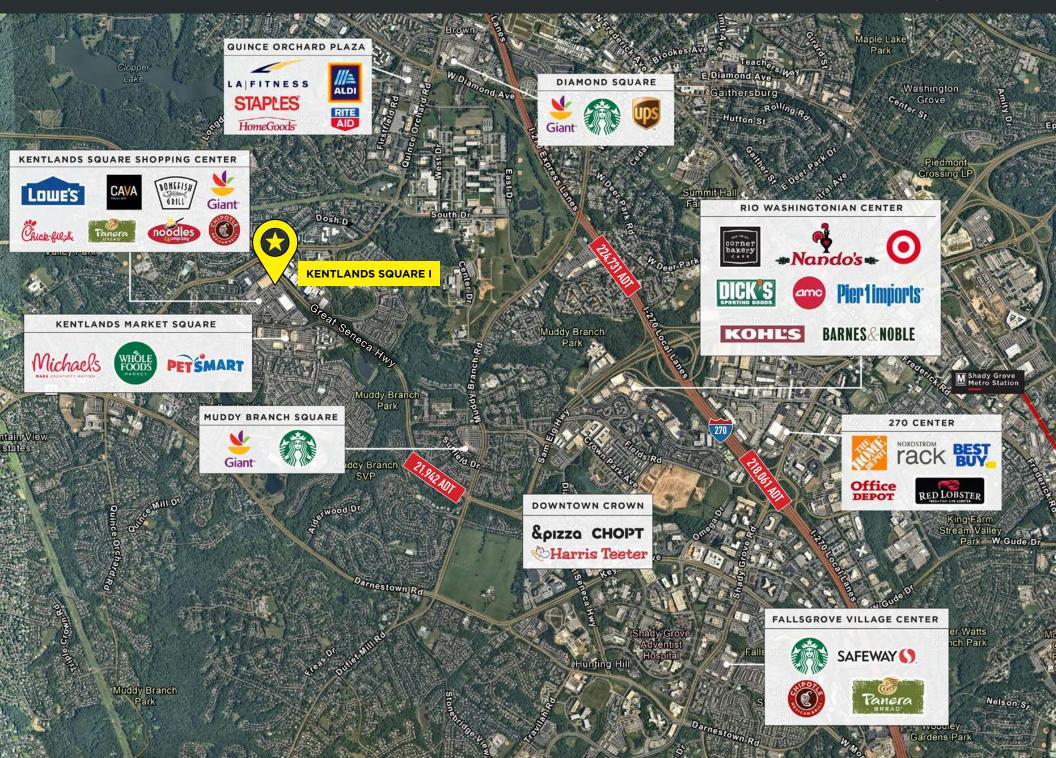

S. CBRE

FULLY BUILT OUT RESTAURANT

#### TENANT IS OPEN AND OPERATING, PLEASE DO NOT DISTURB



#### **DEMOGRAPHIC SNAPSHOT**

MEDIAN HHI

1 mi - \$138,596

3 mi - \$100,197

5 mi - **\$102.349** 



**POPULATION** 1 mi – **17,326** 3 mi – **117,776** 5 mi – **291,811** 









MEDIAN AGE 1 mi – 40.3 3 mi – 37.8 5 mi – 37.4



EDUCATION (Bachelor's Degree+) 1 mi - 76.7% 3 mi - 60.4% 5 mi - 57.2%

### **DELIVERY:** Immediate

## SPACE AVAILABLE

2,464 SF

#### DETAILS

- Large Daytime Population
- Second Generation Restaurant Space
- Surrounded by Retail, Residential, and office population
- Join Other retailers:



LEE ENGLE 301-651-0070 lee.engle@cbre.com

**REILLY HUDSON** 301-758-6197

reilly.hudson@cbre.com

## **AERIAL OVERVIEW**

#### A 177 KENTLANDS BLVD GAITHERSBURG, MD 20878



## **CLOSE IN STREET VIEW**

#### **Q** 177 KENTLANDS BLVD GAITHERSBURG, MD 20878



©2019 CBRE, Inc. All rights reserved. This information has been obtained from sources believed reliable, but has not been verified for accuracy or completeness. You should conduct a careful, independent investigation of the property and verify all information. Any reliance on this information is solely at your own risk. CBRE and the CBRE logo are service marks of CBRE, Inc. All other marks displayed on this document are the property of their respective owners.