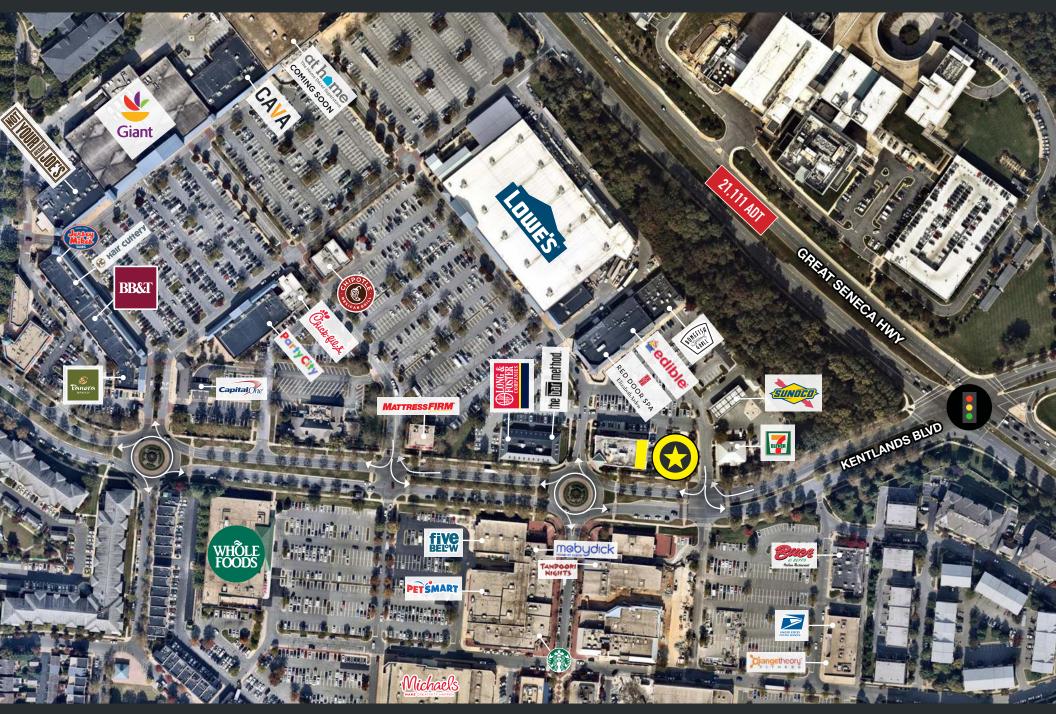

T DISTURB



#### **DEMOGRAPHIC SNAPSHOT**

MEDIAN HHI

1 mi - \$138,596

3 mi - \$100,197

5 mi - **\$102.349** 



**POPULATION** 1 mi – **17,326** 3 mi – **117,776** 5 mi – **291,811** 









MEDIAN AGE 1 mi – 40.3 3 mi – 37.8 5 mi – 37.4



EDUCATION (Bachelor's Degree+) 1 mi - 76.7% 3 mi - 60.4% 5 mi - 57.2%

### **DELIVERY:** Immediate

## SPACE AVAILABLE

2,464 SF

#### DETAILS

- Large Daytime Population
- Second Generation Restaurant Space
- Surrounded by Retail, Residential, and office population
- Join Other retailers:



LEE ENGLE 301-651-0070 lee.engle@cbre.com

**REILLY HUDSON** 301-758-6197

reilly.hudson@cbre.com

## **AERIAL OVERVIEW**

#### A 177 KENTLANDS BLVD GAITHERSBURG, MD 20878



## **CLOSE IN STREET VIEW**

#### **Q** 177 KENTLANDS BLVD GAITHERSBURG, MD 20878



©2019 CBRE, Inc. All rights reserved. This information has been obtained from sources believed reliable, but has not been verified for accuracy or completeness. You should conduct a careful, independent investigation of the property and verify all information. Any reliance on this information is solely at your own risk. CBRE and the CBRE logo are service marks of CBRE, Inc. All other marks displayed on this document are the property of their respective owners.