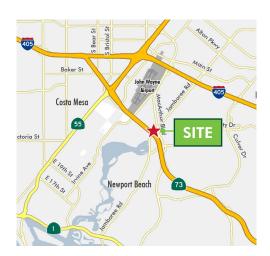

# Back Bay Court

3601 JAMBOREE ROAD, NEWPORT BEACH, CALIFORNIA (BRISTOL & JAMBOREE RD AT THE 7.3 ERFEWAY)