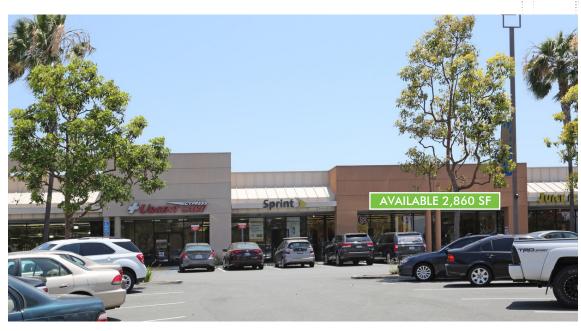

### ±2,860 SF RETAIL SPACE AVAILABLE

# Cypress Plaza

6876 KATELLA AVENUE, CYPRESS, CA

## PROPERTY INFO

- + Class "A" Shopping Center with excellent visibility and access
- + Substantial daytime employment population due to the large amount of nearby office and industrial buildings
- + Located in the heart of the City of Cypress at intersection of two major commercial thoroughfares
- + Building located directly out on the street with excellent visiblity and access
- + Strong retailing intersection. Tenants at intersection include Target, Ross, Staples and Smart & Final Extra