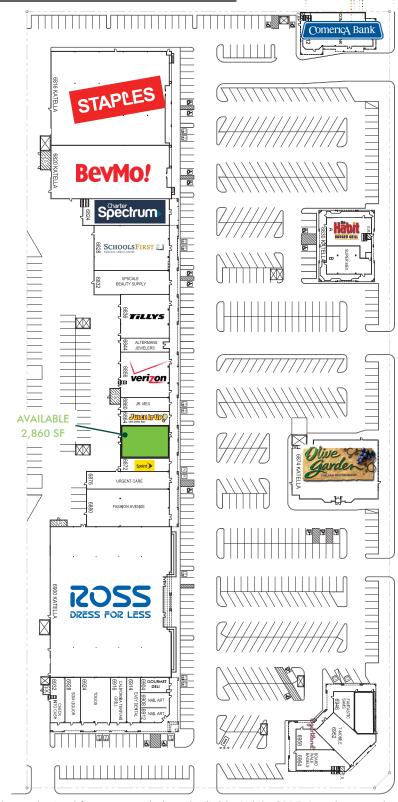

IC COUNT

| KNOTT AVENUE   | 33,000 CPD |  |
|----------------|------------|--|
| KATELLA AVENUE | 29,000 CPD |  |
|                |            |  |

Source: OCTA, 2018

#### **ANDY BUIE**

First Vice President +1 949 725 8579 andy.buie@cbre.com Lic. 00929561

#### **CBRE**

3501 Jamboree Road Suite 100 Newport Beach, CA 92660



±2,860 SF RETAIL SPACE AVAILABLE

# Cypress Plaza

6876 KATELLA AVENUE, CYPRESS, CA



KATELLA AVENUE



### SITE PLAN





#### **2018 DEMOGRAPHICS**

|                    | 1-Mile   | 3-Miles  | 5-Miles  |
|--------------------|----------|----------|----------|
| Population         | 5,750    | 265,060  | 660,865  |
| Avg. HH Income     | \$96,993 | \$90,163 | \$92,000 |
| Daytime Population | 13,269   | 72,537   | 223,610  |

Source: CBRE Mapping & Analytics



© 2019 CBRE, Inc. The information contained in this document has been obtained from sources believed reliable. While CBRE, Inc. does not doubt its accuracy, CBRE, Inc. has not verified it and makes no guarantee, warranty or representation about it. It is your responsibility to independently confirm its accuracy and completeness. Any projections, opinions, assumptions or estimates used are for example only and do not represent the current or future performance of the property. The value of this transaction to you depends on tax and other factors which should be evaluated by your tax, financial and legal advisors. You and your advisors should conduct a careful, independent investigation of the property to determine to your satisfaction the suitability of the property for your needs. Photos