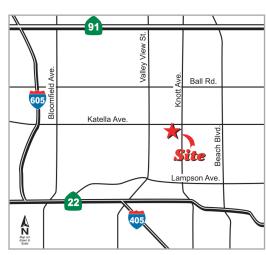

## PROPERTY INFO

- + Class "A" Shopping Center with excellent visibility and access
- + Substantial daytime employment population due to the large amount of nearby office and industrial buildings
- + Located in the heart of the City of Cypress at intersection of two major commercial thoroughfares
- + Building located directly out on the street with excellent visiblity and access
- + Strong retailing intersection. Tenants at intersection include Target, Ross, Staples and Smart & Final Extra