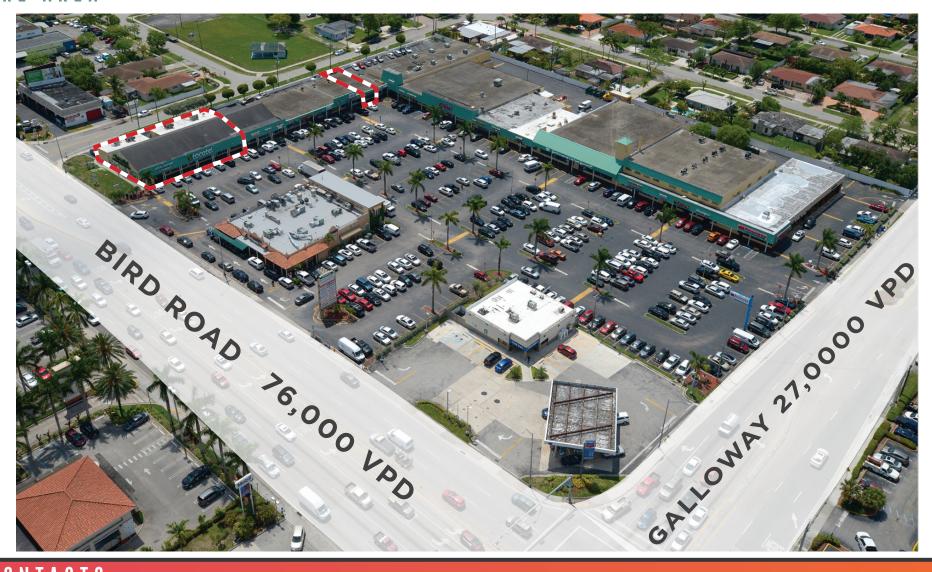

## THE AREA

## BUIDLING FEATURES

Neighboring tenants - La Carreta, Continucare Medical Center, Sedanos, Office depot, Pasteur Medical, Navarro Discount Pharmacies

Over 103,000 vehicles per day drive by the southeast corner of Bird Road and Galloway Road