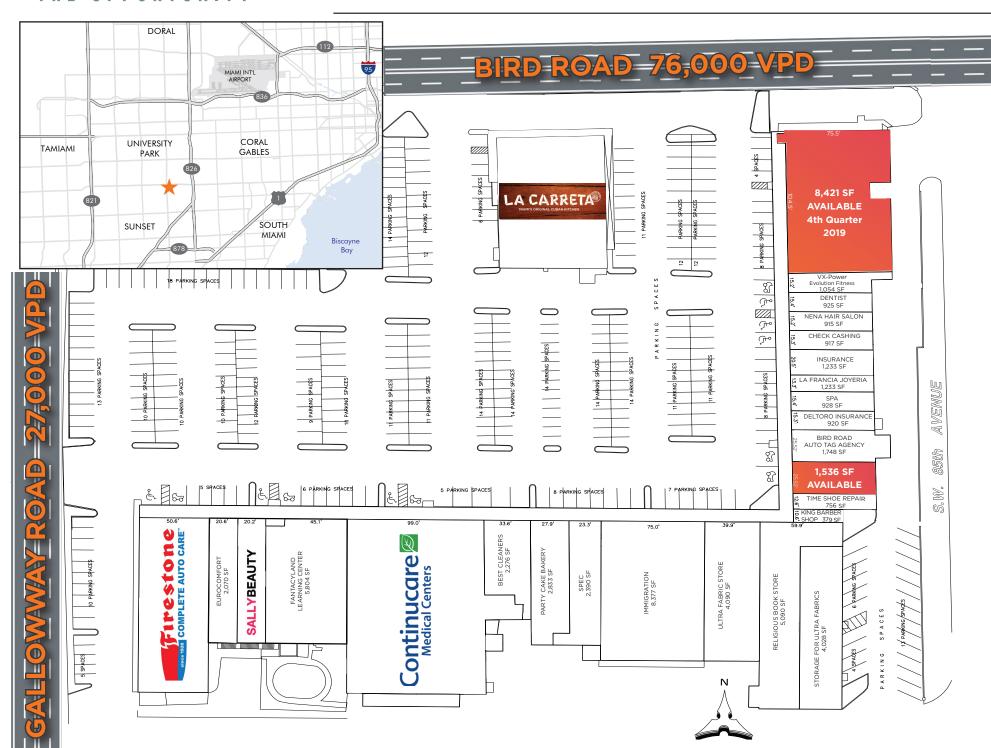

THE OPPORTUNITY

Rare opportunity due to very low tenant turnover

High visibility to both Bird Road and Galloway Road

Home to the highest performing La Carreta

Parking ratio of 4.35/1,000 Sf

98.3% Leased

**GLA = 90,113 SF** 