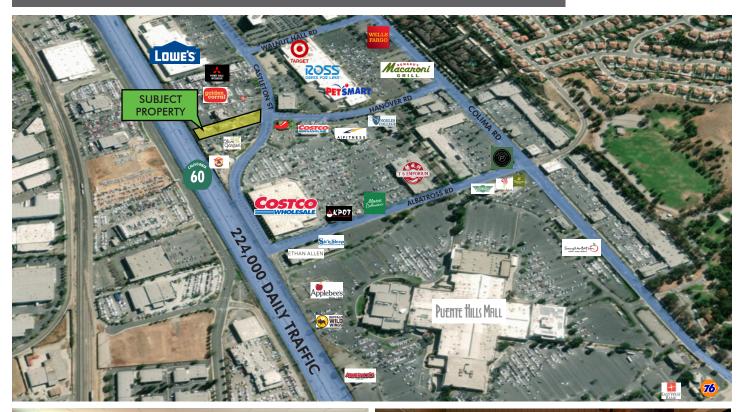

# Puente Hills East

7601 EAST CASTLETON ST. | CITY OF INDUSTRY, CA 91748

## **AERIAL**

# PROPERTY INFO

Building Size: 6,848 SF

Land Area: 66,953 SF

- 101 Parking Stalls
- Located in a densely populated, high income trade area
- Adjacent to the 60 Freeway, which carries 224,000 CPD
- Located just east of Puente Hills Mall, a major regional shopping destination in the San Gabriel Valley
- Highway 60 pylon sign panel available
- Property can be delivered by July 2020