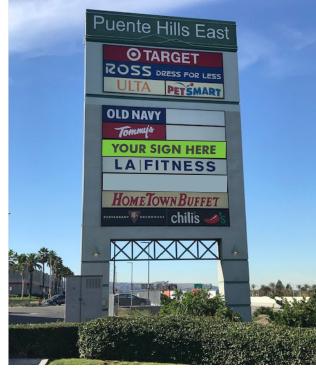

# PROPERTY INFO

Building Size: 6,848 SF

Land Area: 66,953 SF

- 101 Parking Stalls
- Located in a densely populated, high income trade area
- Adjacent to the 60 Freeway, which carries 224,000 CPD
- Located just east of Puente Hills Mall, a major regional shopping destination in the San Gabriel Valley
- Highway 60 pylon sign panel available
- Property can be delivered by July 2020

\*pylon position TBD