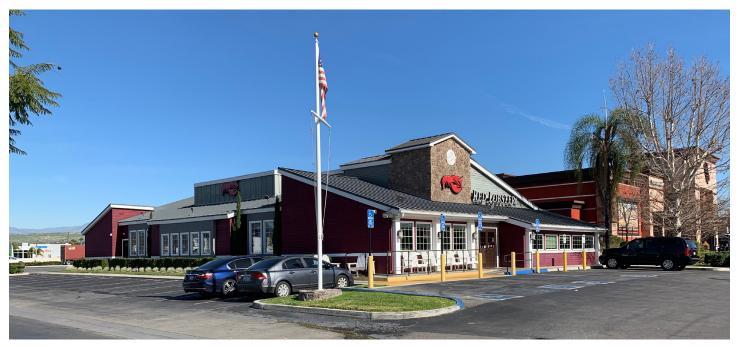

# Puente Hills East 17601 EAST CASTLETON ST. | CITY OF INDUSTRY, CA 91748

# PROPERTY INFO

Building Size: 6,848 SF

Land Area: 66,953 SF

- 101 Parking Stalls
- Located in a densely populated, high income trade area
- Adjacent to the 60 Freeway, which carries 224,000 CPD
- Located just east of Puente Hills Mall, a major regional shopping destination in the San Gabriel Valley
- Highway 60 pylon sign panel available
- Property can be delivered by July 2020

## **BUILDING ELEVATIONS**