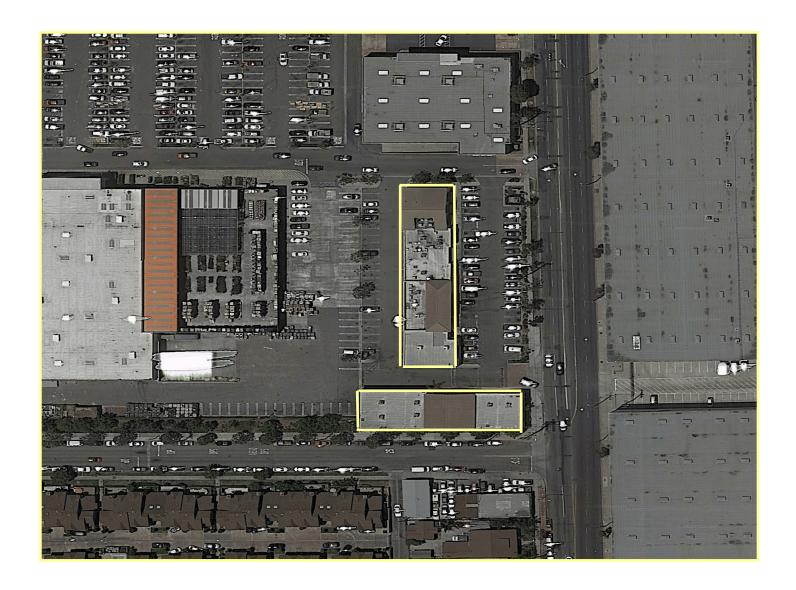

** 

Associate +1 310 363 4728 roy.gaut@cbre.com Lic. 01967875



# Belstate Plaza

5931 - 5943 STATE STREET | HUNTINGTON PARK, CA 90255





### FLOOR PLAN AND LOCATION MAPS









# Belstate Plaza

5931 - 5943 STATE STREET | HUNTINGTON PARK. CA 90255





## **BUILDING PHOTOS**











#### **Jamie Brooks**

First Vice President +1 310 550 2631 jamie.brooks@cbre.com Lic. 01434718

#### **Roy Gaut**

Associate +1 310 363 4728 roy.gaut@cbre.com Lic. 01967875



# Belstate Plaza

5931 - 5943 STATE STREET | HUNTINGTON PARK. CA 90255







#### **Jamie Brooks**

First Vice President +1 310 550 2631 jamie.brooks@cbre.com Lic. 01434718

#### **Roy Gaut**

Associate +1 310 363 4728 roy.gaut@cbre.com Lic. 01967875



# Belstate Plaza

5931 - 5943 STATE STREET | HUNTINGTON PARK, CA 90255





#### **Jamie Brooks**

First Vice President +1 310 550 2631 jamie.brooks@cbre.com Lic. 01434718

#### **Roy Gaut**

Associate +1 310 363 4728 roy.gaut@cbre.com Lic. 01967875

© 2019 CBRE, Inc. The information contained in this document has been obtained from sources believed reliable. While CBRE, Inc. does not doubt its accuracy, CBRE, Inc. has not verified it and makes no guarantee, warranty or representation about it. It is your responsibility to independently confirm its accuracy and completeness. Any projections, opinions, assumptions or estimates used are for example only and do not represent the current or future performance of the property. The value of this transaction to you depends on tax and other factors which should be evaluated by your tax, financial and legal advisors. You