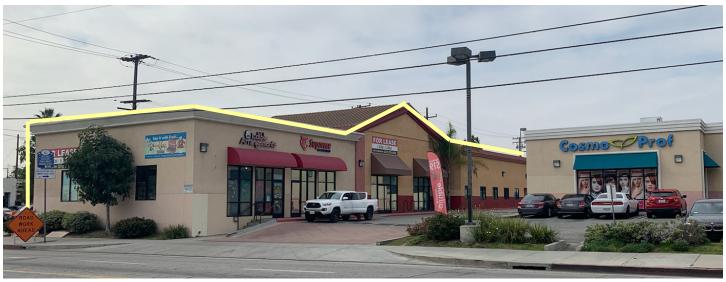

# JUNIOR ANCHOR SPACE FOR LEASE Belstate Plaza







### PROPERTY INFO

- Building Size: 5,099 SF 6,954 SF
- Located in a densely populated trade area
- Anchored by Home Depot and Staples
- Join Starbucks, Waba Grill and Circle K
- Zoning M-2
- 5,099 SF former school space with contiguous end-cap up to 6,954 SF



#### **Demographics**

| 2018 Estimated     | 1 Mile   | 3 Miles  | 5 Miles   |
|--------------------|----------|----------|-----------|
| Population         | 45,553   | 378,071  | 1,122,986 |
| Average HH Income  | \$51,084 | \$50,768 | \$52,166  |
| Daytime Population | 47,089   | 361,574  | 1,176,696 |

Source: Esri

#### **Traffic Counts**

Source: Kalibrate

| Slauson / S. Boyle Ave | 35,000 CPD |
|------------------------|------------|
|                        |            |

**Jamie Brooks** 

First Vice President +1 31