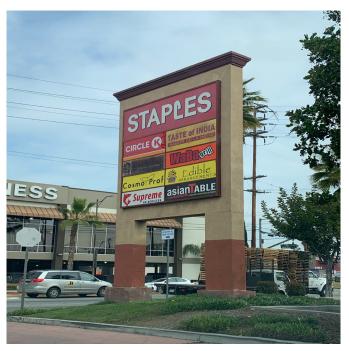

# JUNIOR ANCHOR SPACE FOR LEASE Belstate Plaza







### PROPERTY INFO

- Building Size: 5,099 SF 6,954 SF
- Located in a densely populated trade area
- Anchored by Home Depot and Staples
- Join Starbucks, Waba Grill and Circle K
- Zoning M-2
- 5,099 SF former school space with contiguous end-cap up to 6,954 SF



#### **Demographics**

| 2018 Estimated     | 1 Mile   | 3 Miles  | 5 Miles   |
|--------------------|----------|----------|-----------|
| Population         | 45,553   | 378,071  | 1,122,986 |
| Average HH Income  | \$51,084 | \$50,768 | \$52,166  |
| Daytime Population | 47,089   | 361,574  | 1,176,696 |

Source: Esri

#### **Traffic Counts**

Source: Kalibrate

| Slauson / S. Boyle Ave | 35,000 CPD |
|------------------------|------------|
|                        |            |

**Jamie Brooks** 

First Vice President +1 310 550 2631 jamie.brooks@cbre.com Lic. 01434718

**Roy Gaut** 

Associate +1 310 363 4728 roy.gaut@cbre.com Lic. 01967875



# Belstate Plaza

5931 - 5943 STATE STREET | HUNTINGTON PARK, CA 90255





### FLOOR PLAN AND LOCATION MAPS









# Belstate Plaza

5931