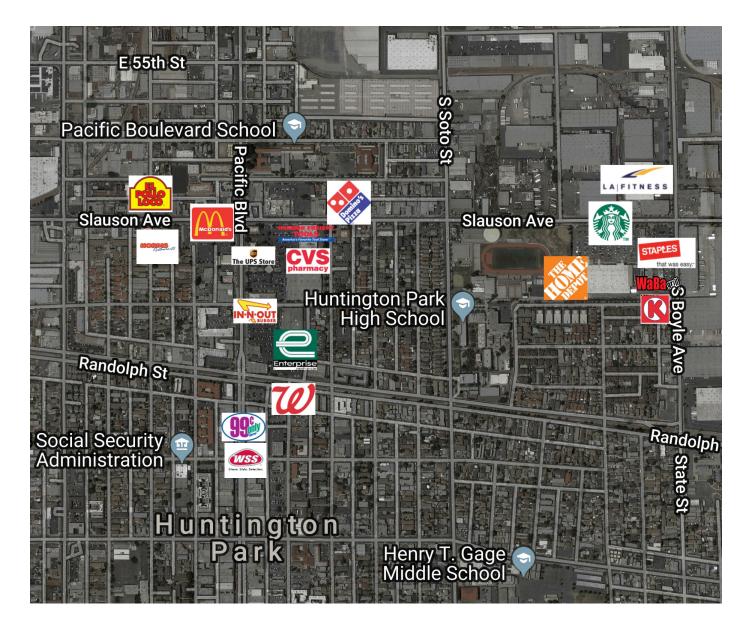

Counts**

Source: Kalibrate

| Slauson / S. Boyle Ave | 35,000 CPD |
|------------------------|------------|
|                        |            |

**Jamie Brooks** 

First Vice President +1 310 550 2631 jamie.brooks@cbre.com Lic. 01434718

**Roy Gaut** 

Associate +1 310 363 4728 roy.gaut@cbre.com Lic. 01967875



# Belstate Plaza

5931 - 5943 STATE STREET | HUNTINGTON PARK, CA 90255





### FLOOR PLAN AND LOCATION MAPS









# Belstate Plaza

5931 - 5943 STATE STREET | HUNTINGTON PARK. CA 90255





## **BUILDING PHOTOS**











#### **Jamie Brooks**

First Vice President +1 310 550 2631 jamie.brooks@cbre.com Lic. 01434718

#### **Roy Gaut**

Associate +1 310 363 4728 roy.gaut@cbre.com Lic. 01967875



# Belstate Plaza

5931 - 5943 STATE STREET | HUNTINGTON PARK. CA 90255







#### **Jamie Brooks**

First Vice President +1 310 550 2631 jamie.brooks@cbre.com Lic. 01434718

#### **Roy Gaut**

Associate +1 310 363 4728 roy.gaut@cbre.com Lic. 01967875



# Belstate Plaza

5931 - 5943 STATE STREET | HUNTINGTON PARK, CA 90255





#### **Jamie Brooks**

First Vice President +1 310 550 2631 jamie.brooks@cbre.com Lic. 01434718

#### **Roy Gaut**

Associate +1 310 363 4728 roy.gaut@cbre.com Lic. 01967875

© 2019 CBRE, Inc. The information contained in this document has been obtained from sources believed reliable. While CBRE, Inc. does not doubt its accuracy, CBRE, Inc. has not verified it and makes no guarantee, warranty or representation about it. It is your responsibility to independently confirm its accuracy and completeness. Any projections, opinions, assumptions