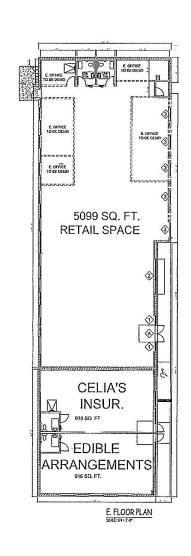

### FLOOR PLAN AND LOCATION MAPS

### PROPERTY INFO

- Building Size: 5,099 SF 6,954 SF
- Located in a densely populated trade area
- Anchored by Home Depot and Staples
- Join Starbucks, Waba Grill and Circle K
- Zoning M-2
- 5,099 SF former school space with contiguous end-cap up to 6,954 SF