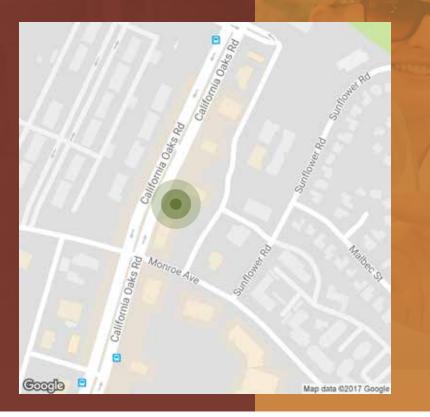

# Property Highlights

Up to ±**4,142 sq. ft.** available along California Oaks Road

Across the street from Target/Albertsons anchored center

Monument signage available along California Oaks Road

Excellent exposure

Great demographics with **close to 72,000 cars** at the intersection

Easy accessibility to Interstate 15

6,427 Total Square Feet

71,800 ADT Traffic count: California Oaks Road & Monroe Avenue

**124,000 ADT** Traffic count: Interstate 15 88,564 2018 Population\*