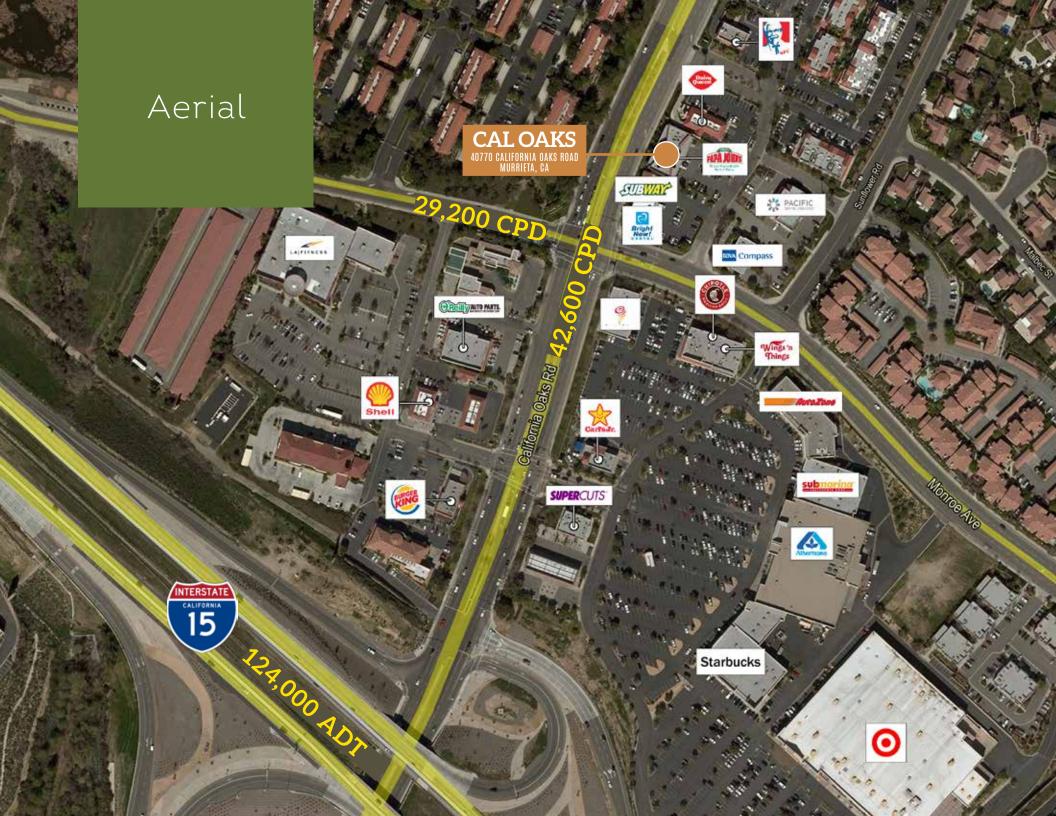

Great demographics with **close to 72,000 cars** at the intersection

Easy accessibility to Interstate 15

6,427 Total Square Feet

71,800 ADT Traffic count: California Oaks Road & Monroe Avenue

**124,000 ADT** Traffic count: Interstate 15 88,564 2018 Population\*