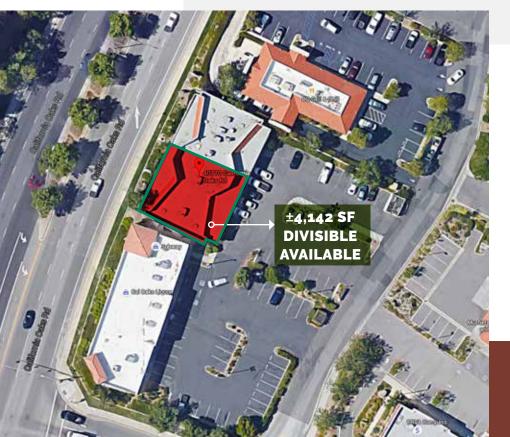

## Site Plan CALIFORNIA OAKS RD AVAILABLE ±4,142 SF DIVISIBLE ±1,300 SF BARBER Bright Now! Cal Oaks Liquor SUB 1/A 54. E. 5 240 2 2 MONROE AVE 2. 22 2. SÉE. 5 14 A -N