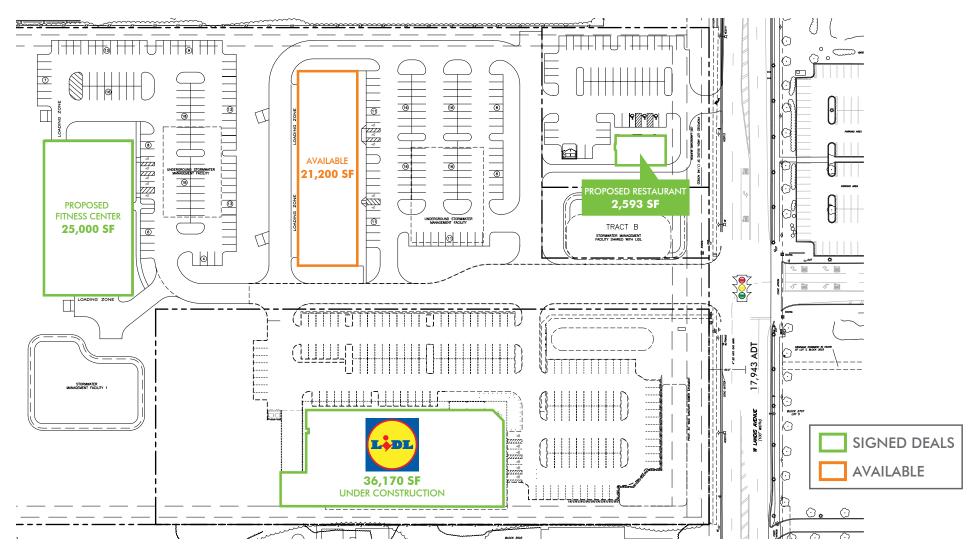

- 1135 WEST LANDIS AVENUE

VINELAND, NEW JERSEY

1,500 - 25,000 SF



# PROPERTY FEATURES

+ Join new Lidl (under construction) and fast, casual restaurant

**RETAIL** 

- + Signalized intersection
- + Excellent visibility along heavily traveled Landis Avenue 17,943 ADT
- + Neighboring retailers include Walmart Supercenter & ShopRite

#### **DEMOGRAPHICS**

|                                | 1 Mile   | 3 Miles  | 5 Miles  |
|--------------------------------|----------|----------|----------|
| Population<br>(Est. 2017)      | 7,380    | 39,611   | 66,549   |
| Average<br>Household<br>Income | \$56,530 | \$59,930 | \$70,233 |
| Daytime<br>Population          | 9,701    | 44,929   | 73,752   |



**SMALL SHOP & JUNIOR ANCHOR SPACE** 

# 1027 - 1135 WEST LANDIS AVENUE

VINELAND, NEW JERSEY







RETAIL

### **SMALL SHOP & JUNIOR ANCHOR SPACE**

# 1027 - 1135 WEST LANDIS AVENUE

VINELAND, NEW JERSEY

## MARKET AERIAL



## **CONTACT US**

#### **Jay Miller**

Senior Vice President +1 484 567 3346 jay.miller@cbre.com Licensed: PA Licensed Salesperson: NJ

#### **Adam Kohler**

Executive Vice President +1 484 567 2460 adam.kohler@cbre.com Licensed: PA Licensed Salesperson: NJ © 2018 CBRE, Inc. All rights reserved. This information has been obtained from sources believed reliable, but has not been verified for accuracy or completeness. You should conduct a careful, independent investigation of the property and verify all information. Any reliance on this information is solely at your own risk. CBRE and the CBRE logo are service marks of CBRE, Inc. All other marks displayed on this