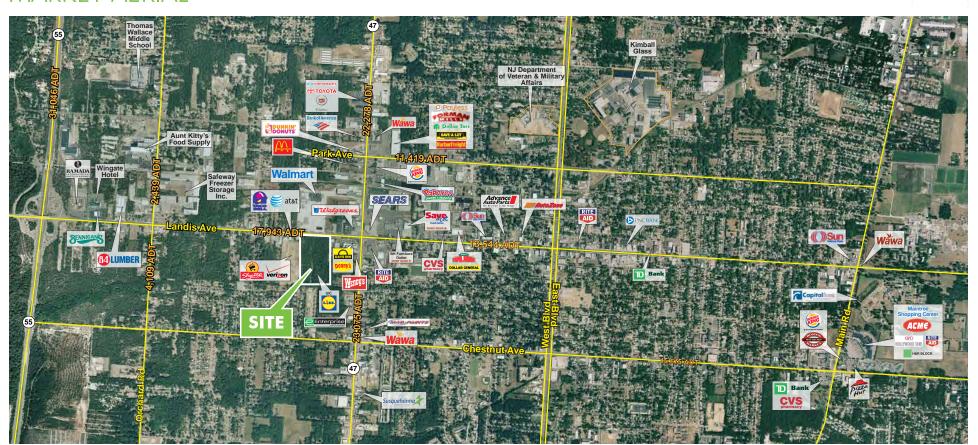

and fast, casual restaurant

**RETAIL** 

- + Signalized intersection
- + Excellent visibility along heavily traveled Landis Avenue 17,943 ADT
- + Neighboring retailers include Walmart Supercenter & ShopRite

#### **DEMOGRAPHICS**

|                                | 1 Mile   | 3 Miles  | 5 Miles  |
|--------------------------------|----------|----------|----------|
| Population<br>(Est. 2017)      | 7,380    | 39,611   | 66,549   |
| Average<br>Household<br>Income | \$56,530 | \$59,930 | \$70,233 |
| Daytime<br>Population          | 9,701    | 44,929   | 73,752   |



**SMALL SHOP & JUNIOR ANCHOR SPACE** 

# 1027 - 1135 WEST LANDIS AVENUE

VINELAND, NEW JERSEY







RETAIL

### **SMALL SHOP & JUNIOR ANCHOR SPACE**

# 1027 - 1135 WEST LANDIS AVENUE

VINELAND, NEW JERSEY

## MARKET AERIAL



## **CONTACT US**

#### **Jay Miller**

Senior Vice President +1 484 567 3346 jay.miller@cbre.com Licensed: PA Licensed Salesperson: NJ

#### **Adam Kohler**

Executive Vice President +1 484 567 2460 adam.kohler@cbre.com Licensed: PA Licensed Salesperson: NJ © 2018 CBRE, Inc. All rights reserved. This information has been obtained from sources believed reliable, but has not been verified for accuracy or completeness. You should conduct a careful, independent investigation of the property and verify all information. Any reliance on this information is solely at your own risk. CBRE and the CBRE logo are service marks of CBRE, Inc. All other marks displayed on this document are the property of their respective owners.



**RETAIL**