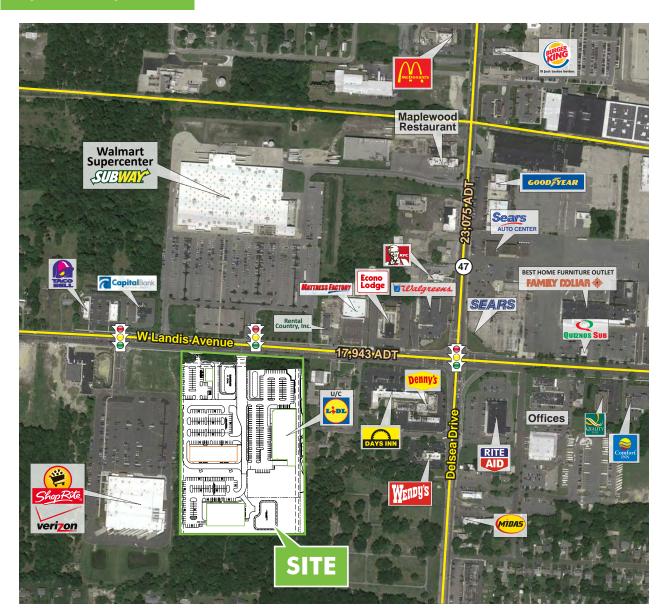

# 1027 - 1135 WEST LANDIS AVENUE

VINELAND, NEW JERSEY

1,500 - 25,000 SF

# PROPERTY FEATURES

+ Join new Lidl (under construction) and fast, casual restaurant

**RETAIL** 

- + Signalized intersection
- + Excellent visibility along heavily traveled Landis Avenue 17,943 ADT
- + Neighboring retailers include Walmart Supercenter & ShopRite

**RETAIL**