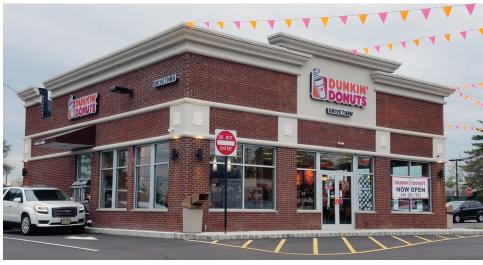

# Pad Available Next To New Dunkin Donuts

2880 WOODBRDIGE AVENUE, EDISON, MIDDLESEX COUNTY, NJ