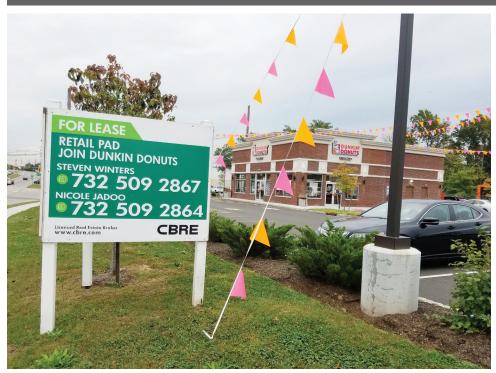

# Pad Available Next To New Dunkin Donuts

2880 WOODBRDIGE AVENUE, EDISON, MIDDLESEX COUNTY, NJ

## Pad Available Next To New Dunkin Donuts

2880 WOODBRDIGE AVENUE, EDISON, MIDDLESEX COUNTY, NJ

- + Join Dunkin Donuts
- Less than 1 mile from Raritan
  Center, one of the largest business
  parks (13M SF), east of the
  Mississippi River, and Middlesex
  County College with over 12,000
  students.
- + Excellent traffic counts exceeding 37K vehicles daily
- + Great daytime population
- + Access to intersection and signal for full turning movements.

#### **Steven Winters**

Vice President +1 732 509 2867 (O) +1 732 768 9898 (M) steven.winters@cbre.com Licensed Broker-Salesperson: NJ

#### Nicole Jadoo

Associate

+1 732 509 2864 (O) +1 201 290 9615 (M) nicole.jadoo@cbre.com Licensed Salesperson: NJ © 2019 CBRE, Inc. All rights reserved. This information has been obtained from sources believed reliable, but has not been verified for accuracy or completeness. You should conduct a careful, independent investigation of the property and verify all information. Any reliance on this information is solely at your own risk. CBRE and the CBRE logo are service marks of CBRE, Inc. All other marks displayed on this document are the property of their respective owners. Photos herein are the property of their respective owners. Use of these images without the express written consent of the owner is prohibited.