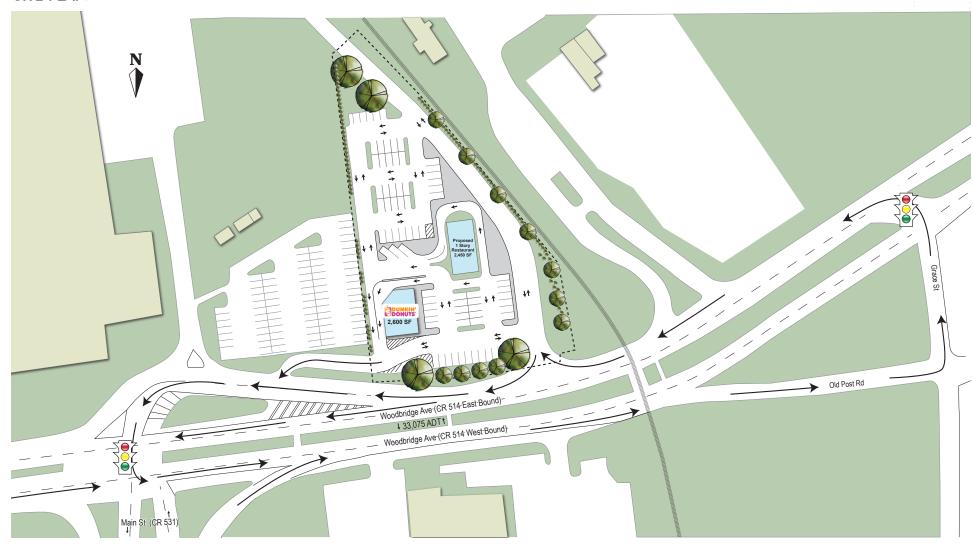

pective owners. Use of these images without the express written consent of the owner is prohibited.



# Pad Available Next To New Dunkin Donuts

RETAIL

2880 WOODBRDIGE AVENUE, EDISON, MIDDLESEX COUNTY, NJ



#### 2019 ESTIMATED DEMOGRAPHICS

|                          | 1 mile   | 2 mile   | 3 mile   | 5 mile   |
|--------------------------|----------|----------|----------|----------|
| Population:              | 6,241    | 31,515   | 80,210   | 310,586  |
| Daytime Population:      | 14,258   | 45,594   | 101,053  | 330,476  |
| Households:              | 2,251    | 11,934   | 29,319   | 105,757  |
| Median Household Income: | \$93,247 | \$92,584 | \$93,725 | \$82,750 |



# Pad Available Next To New Dunkin Donuts

2880 WOODBRDIGE AVENUE, EDISON, MIDDLESEX COUNTY, NJ



#### SITE PLAN