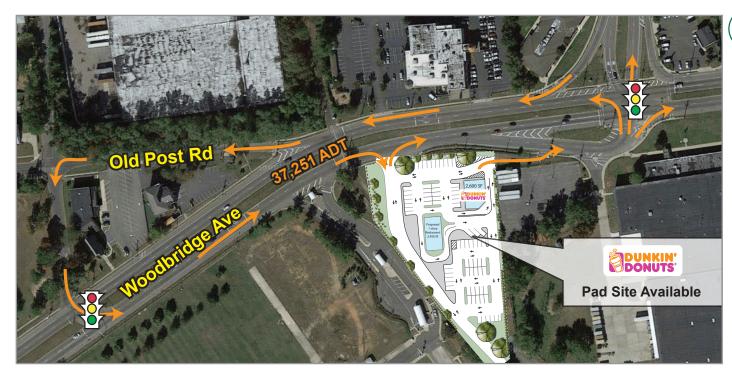

# Pad Available Next To New Dunkin Donuts

2880 WOODBRDIGE AVENUE, EDISON, MIDDLESEX COUNTY, NJ













## Pad Available Next To New Dunkin Donuts

2880 WOODBRDIGE AVENUE, EDISON, MIDDLESEX COUNTY, NJ







- + Join Dunkin Donuts
- Less than 1 mile from Raritan
  Center, one of the largest business
  parks (13M SF), east of the
  Mississippi River, and Middlesex
  County College with over 12,000
  students.
- + Excellent traffic counts exceeding 37K vehicles daily
- + Great daytime population
- + Access to intersection and signal for full turning movements.

### CONTACT

#### **Steven Winters**

Vice President +1 732 509 2867 (O) +1 732 768 9898 (M) steven.winters@cbre.com Licensed Broker-Salesperson: NJ

#### Nicole Jadoo

Associate

+1 732 509 2864 (O) +1 201 290 9615 (M) nicole.jadoo@cbre.com Licensed Salesperson: NJ © 2019 CBRE, Inc. All rights reserved. This information has been obtained from sources believed reliable, but has not been verified for accuracy or completeness. You shoul