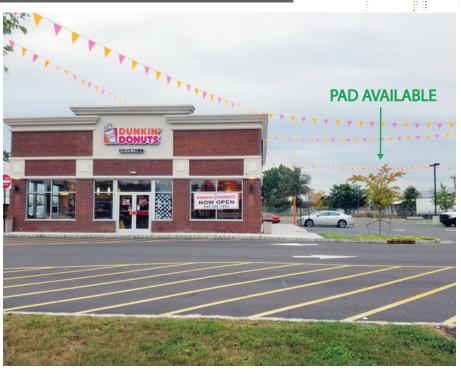

# Pad Available Next To New Dunkin Donuts

RETAIL

2880 WOODBRDIGE AVENUE, EDISON, MIDDLESEX COUNTY, NJ