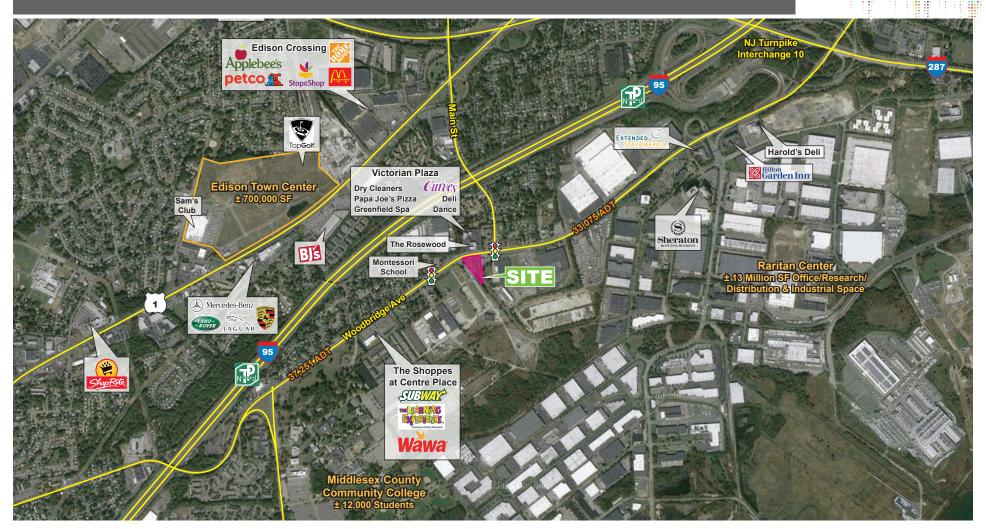

## Pad Available Next To New Dunkin Donuts

2880 WOODBRDIGE AVENUE, EDISON, MIDDLESEX COUNTY, NJ

- + Join Dunkin Donuts
- Less than 1 mile from Raritan
  Center, one of the largest business
  parks (13M SF), east of the
  Mississippi River, and Middlesex
  County College with over 12,000
  students.
- + Excellent traffic counts exceeding 37K vehicles daily
- + Great daytime population
- + Access to intersection and signal for full turning movements.