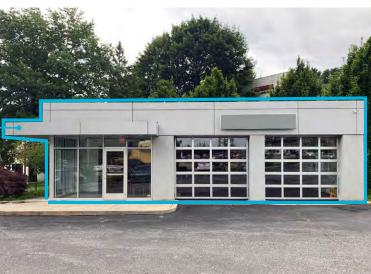

### FREE STANDING BUILDING

## PROPERTY INFO

- + Highly visible, free standing building at the well-traveled intersection of West Chester Pike and Providence Road
- + 2.5 miles from Ellis Preserve (Whole Foods); 0.5 mile from Edgmont Shopping Center (Giant, Regal Cinema); and 2.8 miles from Newtown Square Shopping Center (Acme)
- + 1,212 SF Building