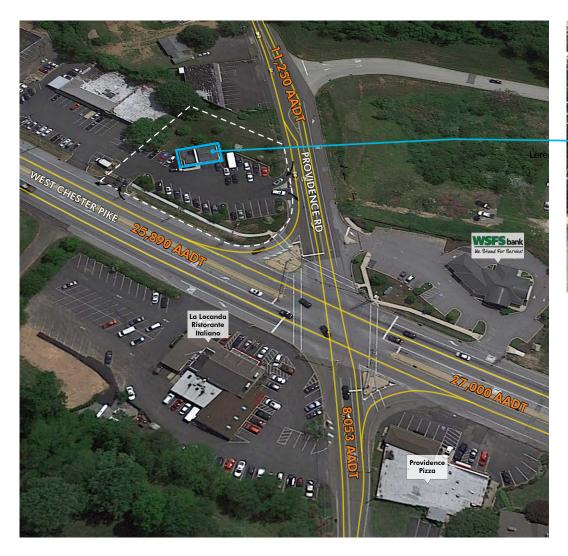

## PROPERTY INFO

- + Highly visible, free standing building at the well-traveled intersection of West Chester Pike and Providence Road
- + 2.5 miles from Ellis Preserve (Whole Foods); 0.5 mile from Edgmont Shopping Center (Giant, Regal Cinema); and 2.8 miles from Newtown Square Shopping Center (Acme)
- + 1,212 SF Building