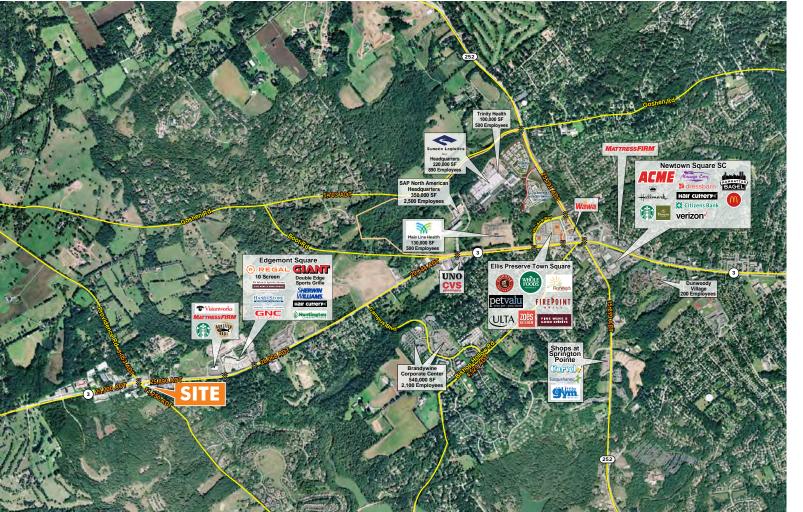

## PROPERTY INFO

- + Highly visible, free standing building at the well-traveled intersection of West Chester Pike and Providence Road
- + 2.5 miles from Ellis Preserve (Whole Foods); 0.5 mile from Edgmont Shopping Center (Giant, Regal Cinema); and 2.8 miles from Newtown Square Shopping Center (Acme)
- + 1,212 SF Building