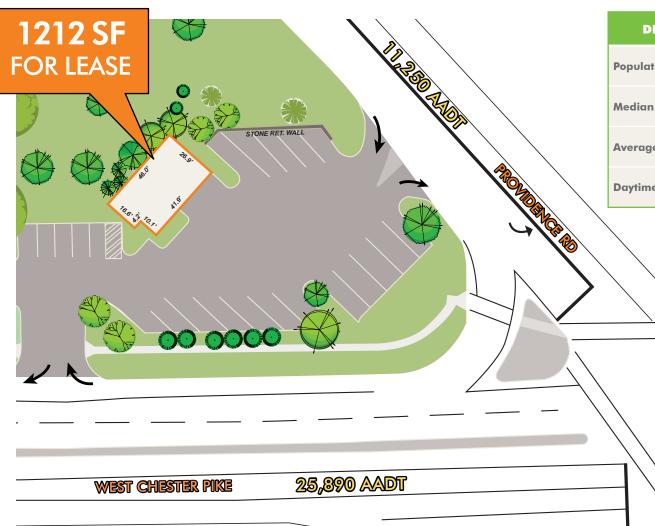

## PROPERTY INFO

- + Highly visible, free standing building at the well-traveled intersection of West Chester Pike and Providence Road
- + 2.5 miles from Ellis Preserve (Whole Foods); 0.5 mile from Edgmont Shopping Center (Giant, Regal Cinema); and 2.8 miles from Newtown Square Shopping Center (Acme)
- + 1,212 SF Building