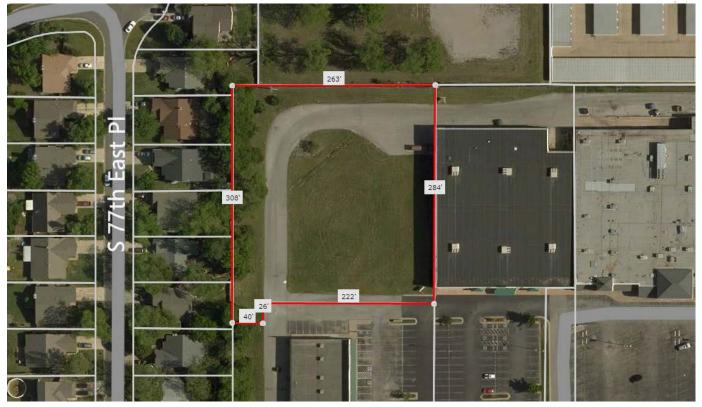

# 

+ 16.6± Acres

**PROPERTY INFO** 

- + Over 90,000 ± SF of Building
- + Former Automotive Dealership
- + Great Current Retail Location or Retail and Industrial Redevelopment Opportunity
- + 846′± Frontage on E. 61st Street
- + 841'± Frontage on Aspen (145th)
- Neighbors Include High End Industrial R.L. Hudson, Skycam, Xeta and Oseco as well as Strong Retailers such as McDonald's and QuikTrip
- Traffic Counts:
  22,446 VPD Aspen Avenue
  9,907 VPD E. 61st Street