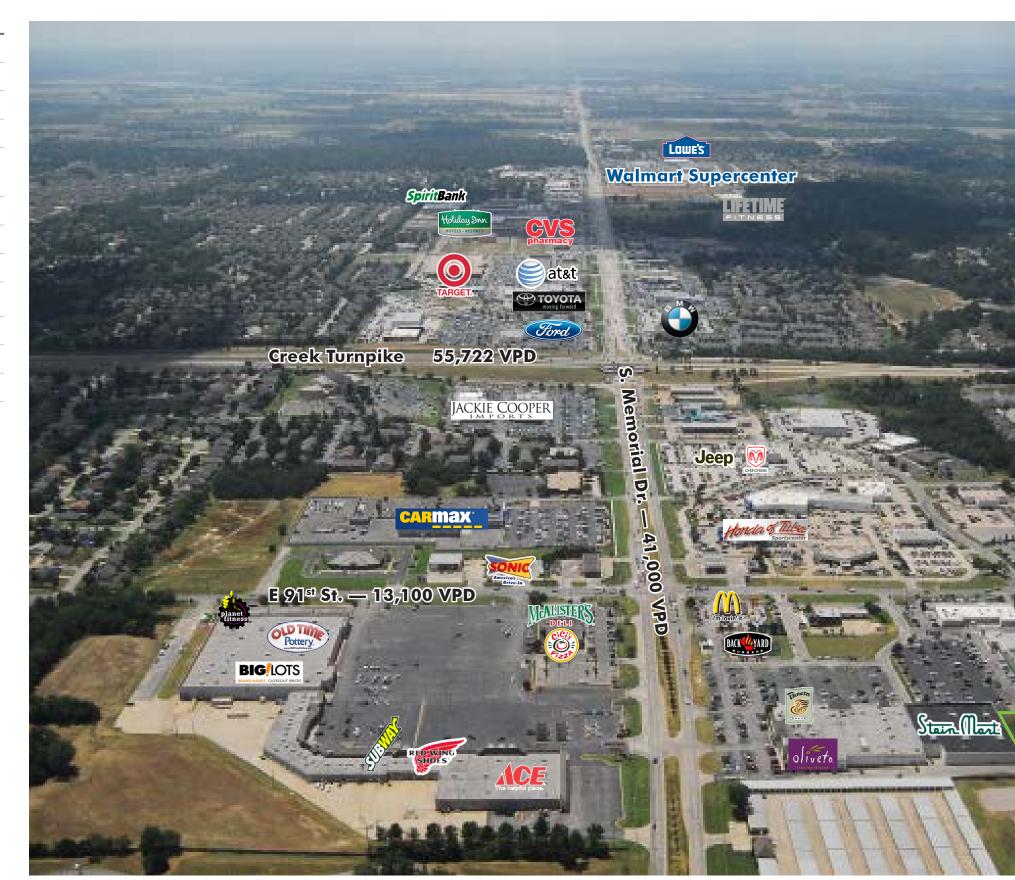

# 

+ 16.6± Acres

**PROPERTY INFO** 

- + Over 90,000 ± SF of Building
- + Former Automotive Dealership
- + Great Current Retail Location or Retail and Industrial Redevelopment Opportunity
- + 846′± Frontage on E. 61st Street
- + 841'± Frontage on Aspen (145th)
- Neighbors Include High End Industrial R.L. Hudson, Skycam, Xeta and Oseco as well as Strong Retailers such as McDonald's and QuikTrip
- Traffic Counts:
  22,446 VPD Aspen Avenue
  9,907 VPD E. 61st Street