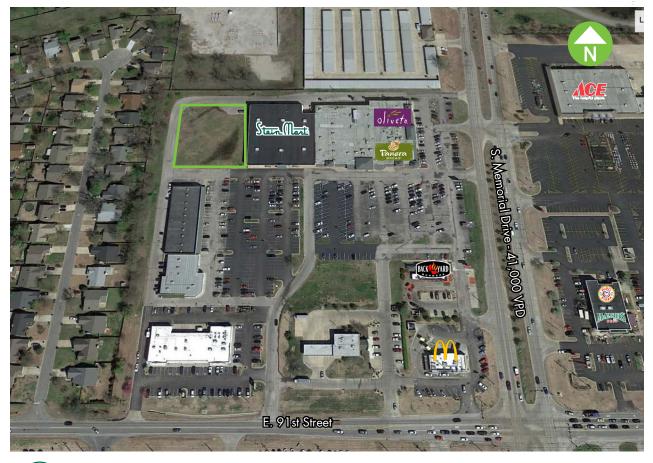

# 

+ 16.6± Acres

**PROPERTY INFO** 

- + Over 90,000 ± SF of Building
- + Former Automotive Dealership
- + Great Current Retail Location or Retail and Industrial Redevelopment Opportunity
- + 846′± Frontage on E. 61st Street
- + 841'± Frontage on Aspen (145th)
- Neighbors Include High End Industrial R.L. Hudson, Skycam, Xeta and Oseco as well as Strong Retailers such as McDonald's and QuikTrip
- Traffic Counts:
  22,446 VPD Aspen Avenue
  9,907 VPD E. 61st Street