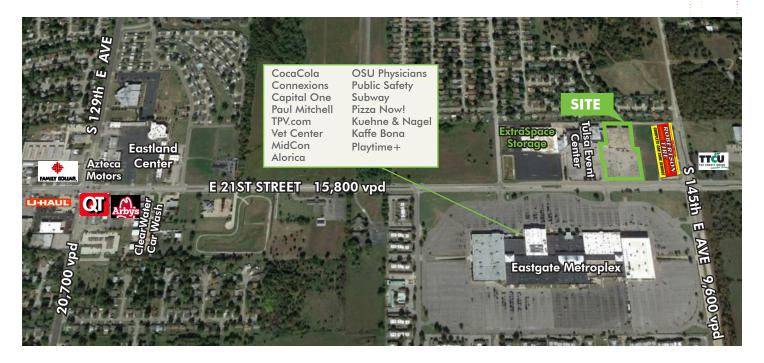

## PROPERTY INFO

- + 45,564± SF Building on 4± Acres\*
- + Free Span with 18'± Clear Height
- + Full HVAC
- + Zoned C-S Commercial Shopping Center
- + Dock High Overhead Doors
- + 3 Phase Power
- + Paved Parking
- + Arterial Frontage on E. 21st Street
- + Located Directly across E. 21st Street from Eastgate Metroplex