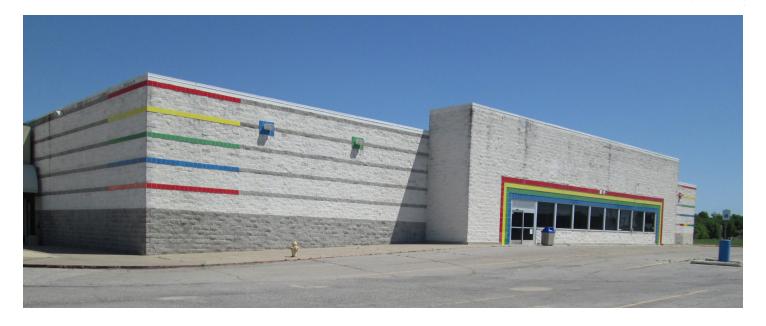

## PROPERTY INFO

- + 45,564± SF Building on 4± Acres\*
- + Free Span with 18'± Clear Height
- + Full HVAC
- + Zoned C-S Commercial Shopping Center
- + Dock High Overhead Doors
- + 3 Phase Power
- + Paved Parking
- + Arterial Frontage on E. 21st Street
- + Located Directly across E. 21st Street from Eastgate Metroplex