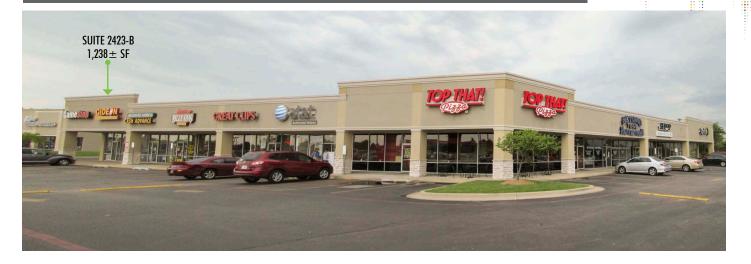

### PROPERTY INFO

- + Available Suites:
  - Suite 2423-B 1,238± SF
- + Located at the SWC of Kenosha and Aspen in Broken Arrow
- + Exceptional Co-Tenancy Includes: Sprint, Top That Pizza, Great Clips and Billy Sims Barbeque
- + Walmart Shadow Location with Excellent Street Visibility
- + Zoned CG (Commercial General)
- + Traffic Counts:
  - W. Kenosha Street 20,631 VPD
  - N. Aspen Avenue 25,992 VPD