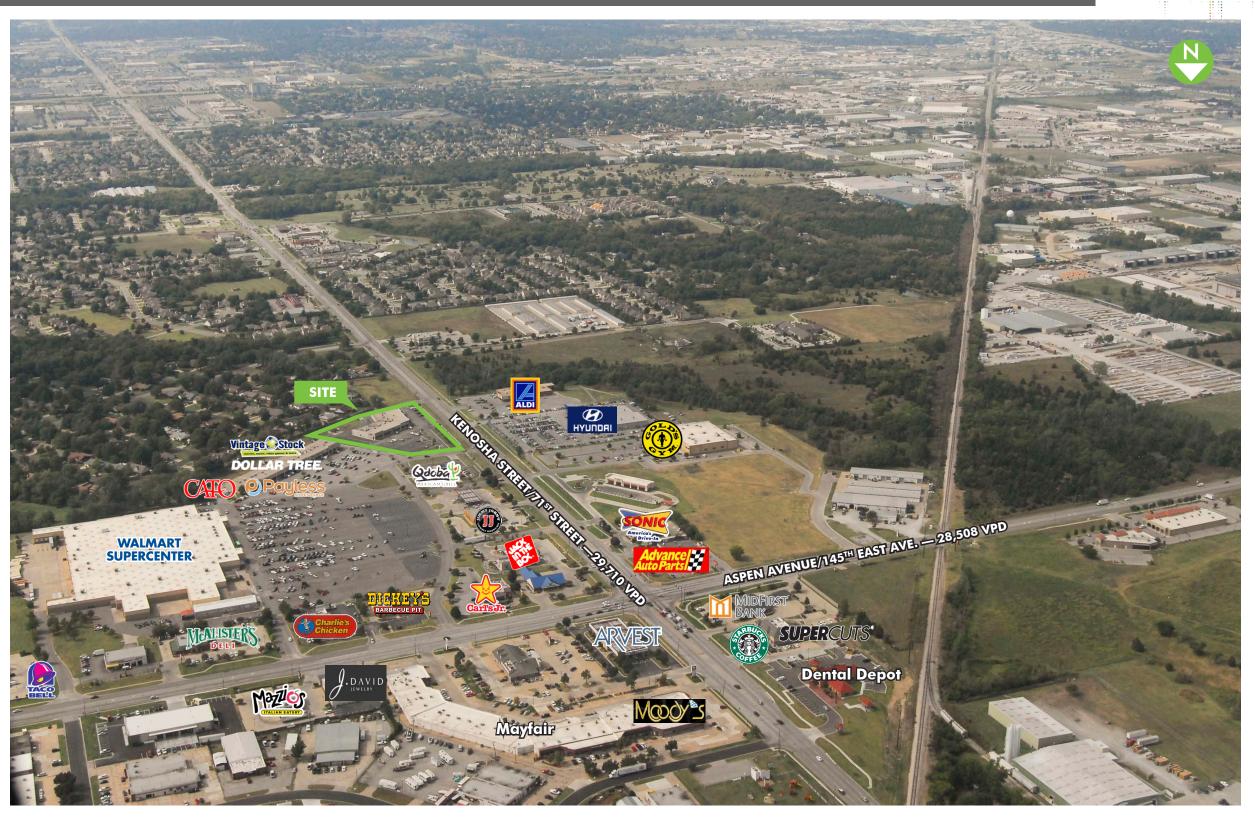

### PROPERTY INFO

- + Available Suites:
  - Suite 2423-B 1,238± SF
- + Located at the SWC of Kenosha and Aspen in Broken Arrow
- + Exceptional Co-Tenancy Includes: Sprint, Top That Pizza, Great Clips and Billy Sims Barbeque
- + Walmart Shadow Location with Excellent Street Visibility
- + Zoned CG (Commercial General)
- + Traffic Counts:
  - W. Kenosha Street 20,631 VPD
  - N. Aspen Avenue 25,992 VPD