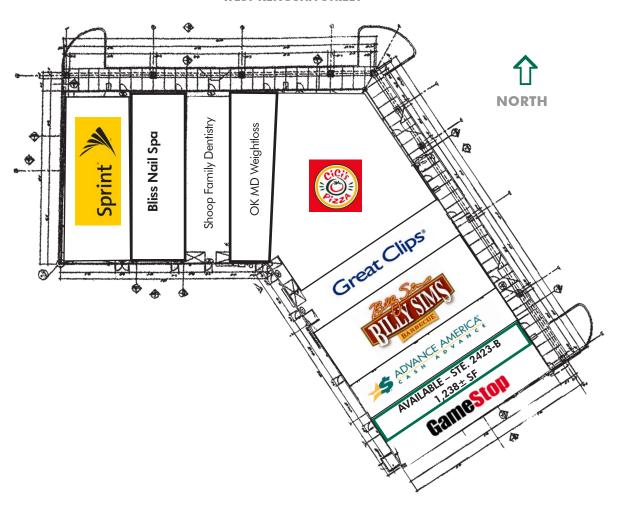

### PROPERTY INFO

- + Available Suites:
  - Suite 2423-B 1,238± SF
- + Located at the SWC of Kenosha and Aspen in Broken Arrow
- + Exceptional Co-Tenancy Includes: Sprint, Top That Pizza, Great Clips and Billy Sims Barbeque
- + Walmart Shadow Location with Excellent Street Visibility
- + Zoned CG (Commercial General)
- + Traffic Counts:
  - W. Kenosha Street 20,631 VPD
  - N. Aspen Avenue 25,992 VPD

#### **WEST KENOSHA STREET**