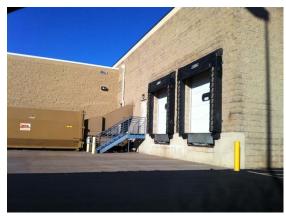

### PROPERTY INFO

- + 75,000± SF Available Adjacent to Bed Bath and Beyond (Former Gordmans)
  - 260' x 290'
  - Divisible
- + 2 Bay Rear-Loading Doc
- + Corridor Commercial District (CO) Zoned
- + 18' to Roof Deck 16' Bar Joists
  - 48" Roof Joists
- + Roof/HVAC Original (1992)
- + 2 Pylon Signs
- + Northeast corner of East 71st St. & Mingo Rd.

#### SITE PLAN

Mingo Pylon

2 Bay Rear Loading Doc