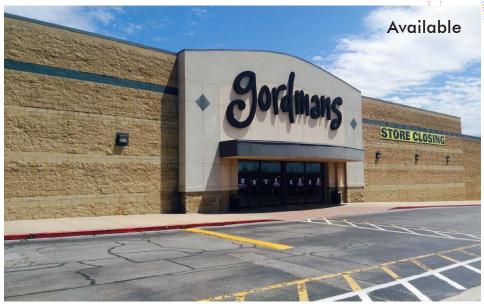

### PROPERTY INFO

- + 75,000± SF Available Adjacent to Bed Bath and Beyond (Former Gordmans)
  - 260' x 290'
  - Divisible
- + 2 Bay Rear-Loading Doc
- + Corridor Commercial District (CO) Zoned
- + 18' to Roof Deck 16' Bar Joists
  - 48" Roof Joists
- + Roof/HVAC Original (1992)
- + 2 Pylon Signs
- + Northeast corner of East 71st St. & Mingo Rd.