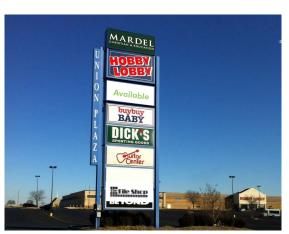

### PROPERTY INFO

- + 75,000± SF Available Adjacent to Bed Bath and Beyond (Former Gordmans)
  - 260' x 290'
  - Divisible
- + 2 Bay Rear-Loading Doc
- + Corridor Commercial District (CO) Zoned
- + 18' to Roof Deck 16' Bar Joists
  - 48" Roof Joists
- + Roof/HVAC Original (1992)
- + 2 Pylon Signs
- + Northeast corner of East 71st St. & Mingo Rd.

- + 6 Total Points of Access
- Northeast Oklahoma's Premier Regional Retail Corridor
- + 1 Mile From Tulsa's #1 Woodland Hills Mall
- + Top Tier Retail Center
- + Strong Line-up of National Big Box Tenants Including Hobby Lobby, The Tile Shop, Dick's, Bed Bath & Beyond, buy buy Baby
- + CAM-\$1.26/SF
- + INS-\$0.21/SF
- + TAX-\$0.85/SF

Source: CBRE FastReport

71st Street Pylon

© 2017 CBRE, Inc. This information has been obtained from sources believed reliable. We have not verified it and make no guarantee, warranty or representation about it. Any projections, opinions, assumptions or estimates used are for example only and do not represent the current or future performance of the property. You and your advisors should conduct a careful, independent investigation of the property to determine to your satisfaction the suitability of the property for your needs. All marks displayed on this document are the property of their respective owners. Photos herein are the property of their respective owners and use of these images without the express written content of the owner is prohibited. REVISED: 05/19/17