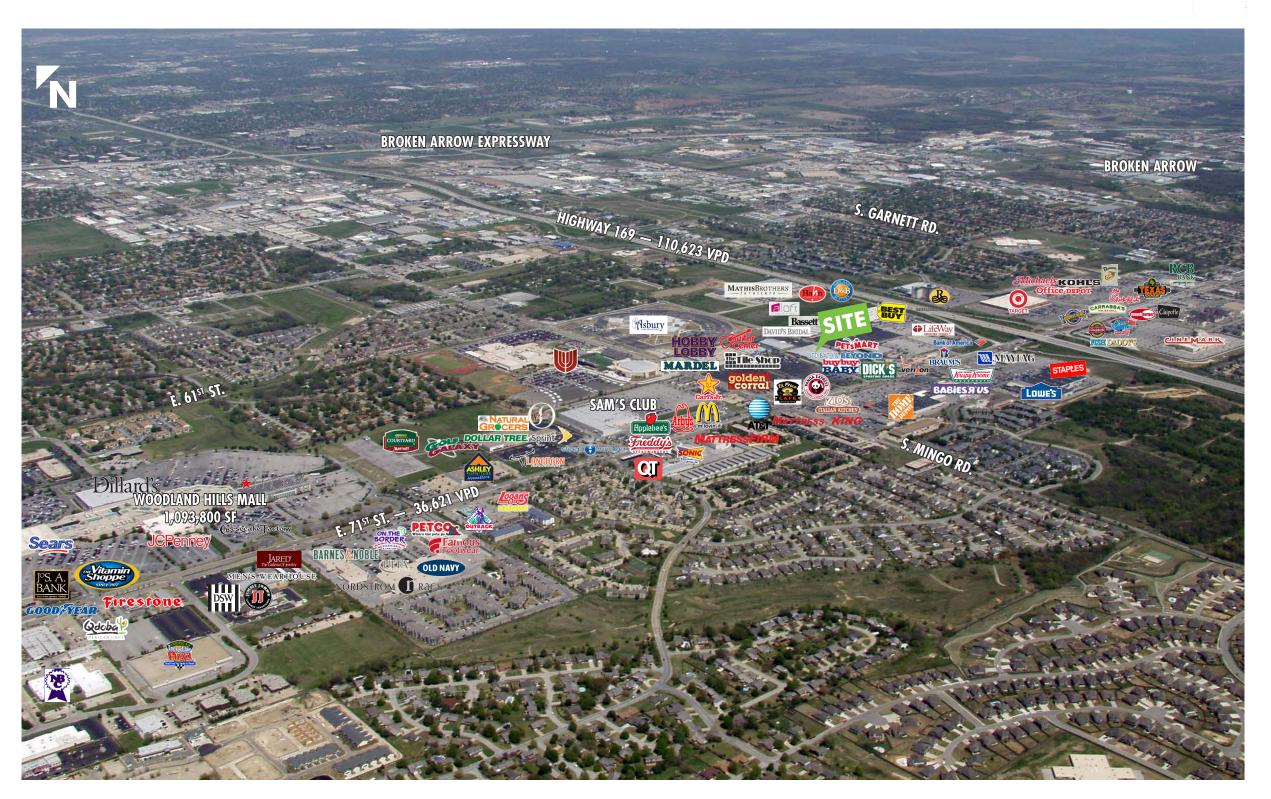

### PROPERTY INFO

- + 75,000± SF Available Adjacent to Bed Bath and Beyond (Former Gordmans)
  - 260' x 290'
  - Divisible
- + 2 Bay Rear-Loading Doc
- + Corridor Commercial District (CO) Zoned
- + 18' to Roof Deck 16' Bar Joists
  - 48" Roof Joists
- + Roof/HVAC Original (1992)
- + 2 Pylon Signs
- + Northeast corner of East 71st St. & Mingo Rd.

- + 6 Total Points of Access
- Northeast Oklahoma's Premier Regional Retail Corridor
- + 1 Mile From Tulsa's #1 Woodland Hills Mall
- + Top Tier Retail Center
- + Strong Line-up of National Big Box Tenants Including Hobby Lobby, The Tile Shop, Dick's, Bed Bath & Beyond, buy buy Baby
- + CAM-\$1.26/SF
- + INS-\$0.21/SF
- + TAX-\$0.85/SF

### **2017 Drive Time Demographics**

| Population        |          |
|-------------------|----------|
| 5 Minutes         | 35,254   |
| 10 Minutes        | 197,099  |
| 15 Minutes        | 434,503  |
| Daytime Employees |          |
| 5 Minutes         | 40,124   |
| 10 Minutes        | 154,396  |
| 15 Minutes        | 286,283  |
| Average HH Income |          |
| 5 Minutes         | \$68,025 |
| 10 Minutes        | \$79,043 |
| 15 Minutes        | \$75,983 |