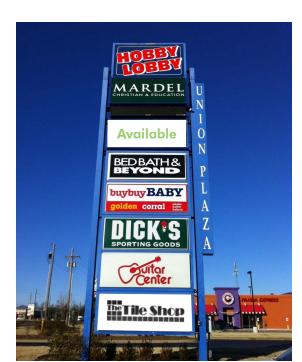

### PROPERTY INFO

- + 75,000± SF Available Adjacent to Bed Bath and Beyond (Former Gordmans)
  - 260' x 290'
  - Divisible
- + 2 Bay Rear-Loading Doc
- + Corridor Commercial District (CO) Zoned
- + 18' to Roof Deck 16' Bar Joists
  - 48" Roof Joists
- + Roof/HVAC Original (1992)
- + 2 Pylon Signs
- + Northeast corner of East 71st St. & Mingo Rd.

- + 6 Total Points of Access
- Northeast Oklahoma's Premier Regional Retail Corridor
- + 1 Mile From Tulsa's #1 Woodland Hills Mall
- + Top Tier Retail Center
- + Strong Line-up of National Big Box Tenants Including Hobby Lobby, The Tile Shop, Dick's, Bed Bath & Beyond, buy buy Baby
- + CAM-\$1.26/SF
- + INS-\$0.21/SF
- + TAX-\$0.85/SF

Source: CBRE FastReport

71st Street Pylon

© 2017 CBRE, Inc. This information has been obtained from sources believed reliable. We have not verified it and make no guarantee, warranty or representation about it. Any projections, opinions, assumptions or estimates used are for example only and do not represent the current or future performance of the property. You and your advisors should conduct a careful, independent investigation of the property to determine to your satisfaction the suitability of the property for your needs. All marks displayed on this document are the property of their respective owners. Photos herein are the property of their respective owners and use of these images without the express written content of the owner is prohibited. REVISED: 05/19/17