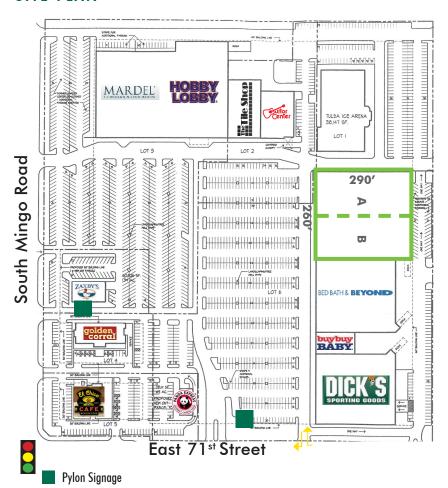

### PROPERTY INFO

- + 75,000± SF Available Adjacent to Bed Bath and Beyond (Former Gordmans)
  - 260' x 290'
  - Divisible
- + 2 Bay Rear-Loading Doc
- + Corridor Commercial District (CO) Zoned
- + 18' to Roof Deck 16' Bar Joists
  - 48" Roof Joists
- + Roof/HVAC Original (1992)
- + 2 Pylon Signs
- + Northeast corner of East 71st St. & Mingo Rd.

#### SITE PLAN

Mingo Pylon

2 Bay Rear Loading Doc