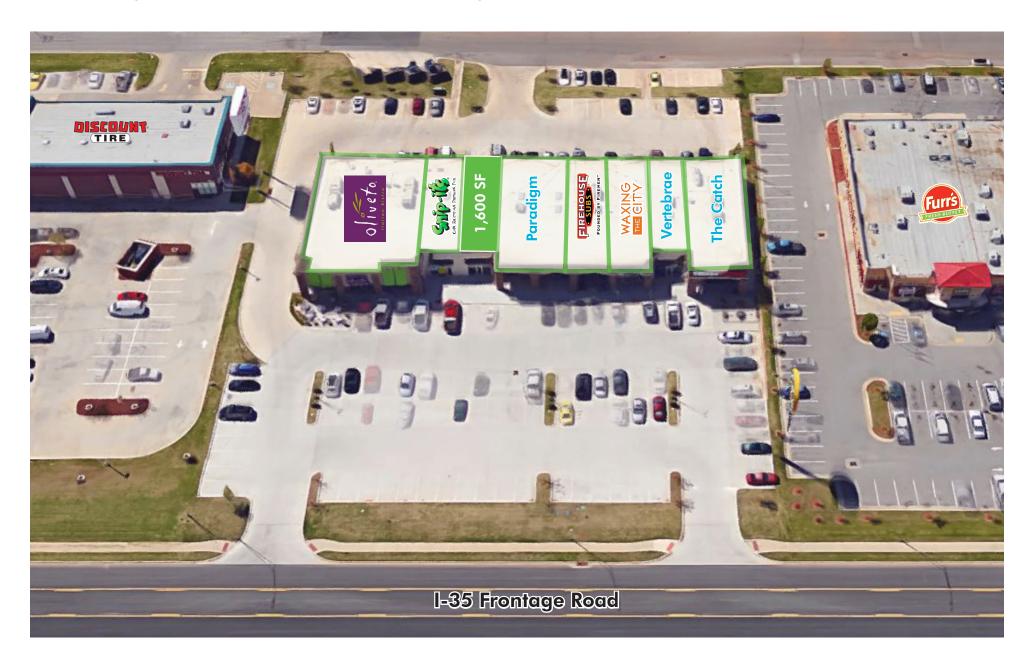

### AVAILABLE SPACE

- + Space Size
  - ±1,600 SF
- + Lease Rate
  - \$25.00 PSF, \$4.75 NNN