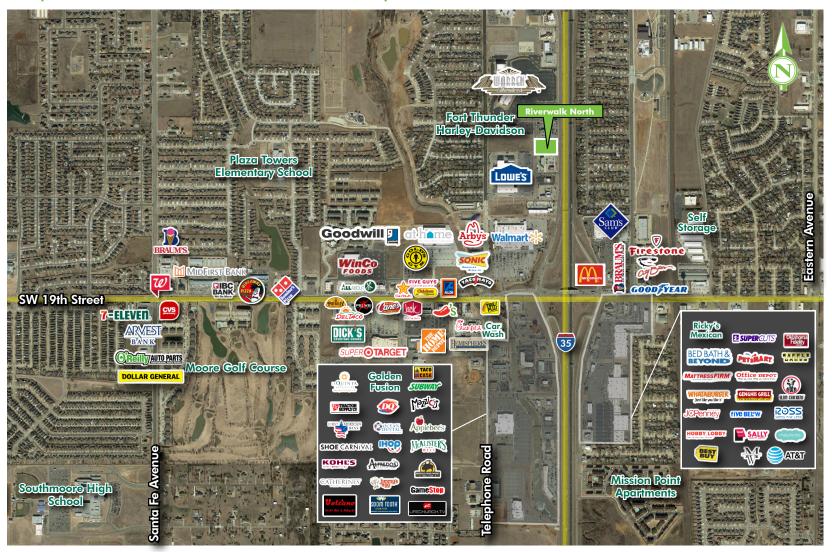

## PROPERTY INFO

- + Highlights
  - Easy access to and highly visible from Interstate 35
  - Densely populated area with strong daytime employment
  - Located along a high-traffic retail corridor
- + Neighbors include: Walmart Supercenter, Home Depot, Lowe's, Super Target, Best Buy, Hobby Lobby, Kohl's, Ross, PetSmart, Bed Bath and Beyond, McDonald's, Braum's, Burger King, Subway, Jack in the Box, Carl's Jr., Arby's, Panda Express, Aldi, Discount Tires, Firestone, Goodyear, Warren Theatre, LifeChurch.tv, Sam's, Hollie's Steakhouse, Verizon, TFCU, First American Title and more

#### **Traffic Counts**

| South I-35     | 115,400 ADT |
|----------------|-------------|
| SW 19th Street | 6,100 ADT   |

Source: Oklahoma Department of Transportation