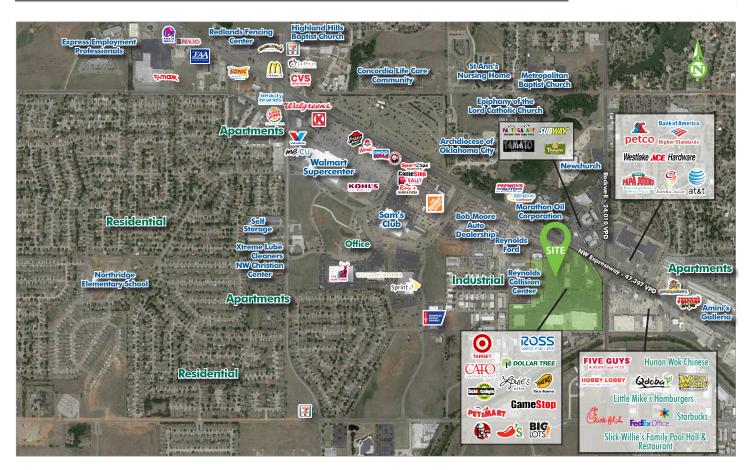

### **Traffic Counts**

| NW Expressway                                 | 48,100 VPD |
|-----------------------------------------------|------------|
| Rockwell Avenue                               | 21,600 VPD |
| Source: Oklahoma Department of Transportation |            |

### **BUSY RETAIL CORRIDOR**

### SPACE AVAILABLE IN NORTHWEST OKLAHOMA CITY

Located on the southwest corner of North Rockwell Avenue and Northwest Expressway in Oklahoma City.

- + Retail Space Available\*:
- Space  $4 \pm 4,000 \text{ SF}$
- Space  $6 \pm 960 \text{ SF}$
- Space  $32 \pm 7,000 \text{ SF}$
- Space  $33 \pm 2,560$  SF
- Space  $36 \pm 4,000 \text{ SF}$
- Space  $39 \pm 2{,}105$  SF
- Space  $41 \pm 2,666$  SF

- + Co-Tenants include: Target, Ross Dress for Less, K&G Fashion Superstore, Petsmart, Cato, Jo-Ann Stores, GameStop, Dollar Tree, Payless Shoe Source, Chili's, Pearle Vision, Dress Barn, Riviera Tanning Spa, AquaTots, Schlotzky's Deli, YMCA, Loony Bin Comedy Club, Louie's, Taco Bueno, KFC, Five Below and others
- + Trade area neighbors include: Petco, Sam's, Walmart, Kohl's, Office Depot, Home Depot, Hobby Lobby, Aldi, Chuck E Cheese, Fazoli's, Qdoba and many more