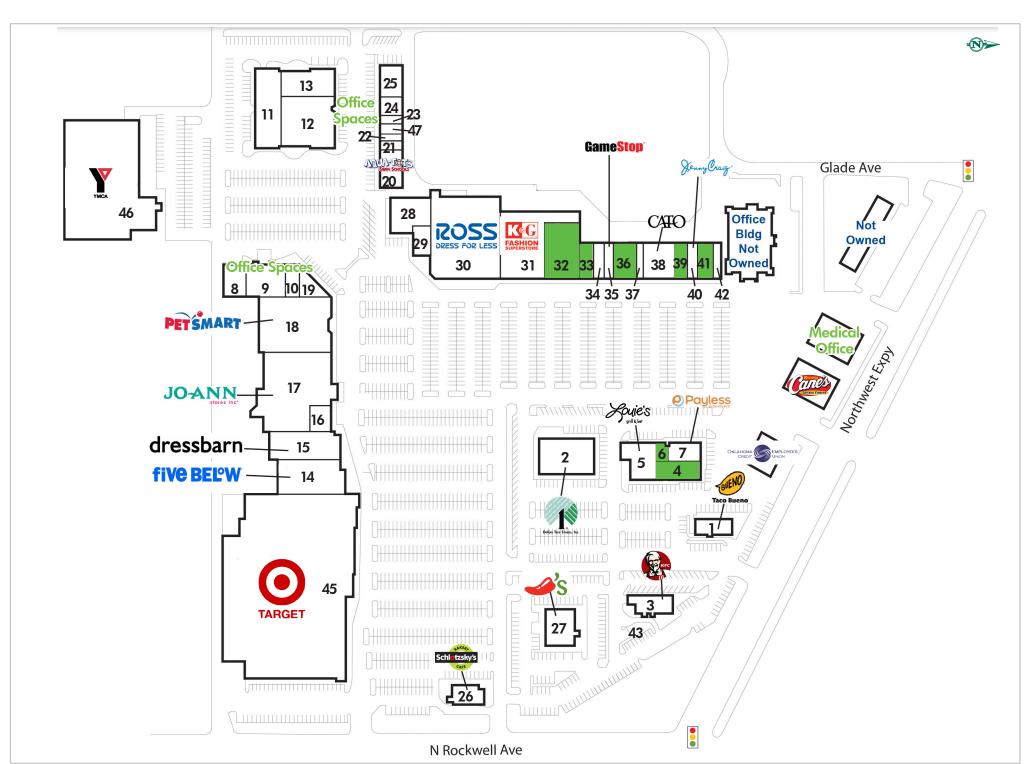

### SPACE AVAILABLE IN NORTHWEST OKLAHOMA CITY

Located on the southwest corner of North Rockwell Avenue and Northwest Expressway in Oklahoma City.

- + Retail Space Available\*:
- Space  $4 \pm 4,000 \text{ SF}$
- Space  $6 \pm 960 \text{ SF}$
- Space  $32 \pm 7,000 \text{ SF}$
- Space  $33 \pm 2,560$  SF
- Space  $36 \pm 4,000 \text{ SF}$
- Space  $39 \pm 2{,}105$  SF
- Space  $41 \pm 2,666$  SF

- + Co-Tenants include: Target, Ross Dress for Less, K&G Fashion Superstore, Petsmart, Cato, Jo-Ann Stores, GameStop, Dollar Tree, Payless Shoe Source, Chili's, Pearle Vision, Dress Barn, Riviera Tanning Spa, AquaTots, Schlotzky's Deli, YMCA, Loony Bin Comedy Club, Louie's, Taco Bueno, KFC, Five Below and others
- + Trade area neighbors include: Petco, Sam's, Walmart, Kohl's, Office Depot, Home Depot, Hobby Lobby, Aldi, Chuck E Cheese, Fazoli's, Qdoba and many more

### TENANTS/AVAILABLE SPACE

| 1 – 2,810 SF, Taco Bueno                 | 24 – 2,000 SF, Available              |
|------------------------------------------|---------------------------------------|
| 2 – 10,080 SF, Dollar Tree               | 25 – 3,509 SF, Available              |
| 3 – 3,695 SF, KFC                        | 26 – 3,230 SF, Schlotzky's Deli       |
| 4 – 4,000 SF, Available                  | 27 – 5,849 SF, Chili's                |
| 5 – 5,166 SF, Louie's                    | 28 – 6,288 SF, Loony Bin              |
| 6 – 960 SF, Available                    | 29 – 2,530 SF, Family Hair & Nail     |
| 7 – 2,954 SF, Payless Shoe Source        | 30 – 30,125 SF, Ross Dress for Less   |
| 8 – 3,059 SF, Available                  | 31 – 18,000 SF, K&G Men's Company     |
| 9 – 7,248 SF, Available                  | 32 - 7,000 SF, Available              |
| 10 – 2,100 SF, Available                 | 33 - 2,560 SF, Available              |
| 11 – 11,950 SF, Available                | 34 – 1,530 SF, World Acceptance Corp. |
| 12 – 13,870 SF, Available                | 35 – 1,870 SF, GameStop               |
| 13 – 4,180 SF, Available                 | 36 – 4,000 SF, Available              |
| 14 – 8,750 SF, Five Below (proposed)     | 37 – 1,140 SF, AX Nails & Spa         |
| 15 – 10,810 SF, Dress Barn               | 38 – 5,960 SF, Cato                   |
| 16 – 3,200 SF, Riviera Tanning Spa       | 39 - 2,105 SF, Available              |
| 17 – 24,536 SF, Jo-Ann Stores            | 40 – 1,895 SF, Jenny Craig            |
| 18 – 20,810 SF, Petsmart                 | 41 – 2,666 SF, Available              |
| 19 - 2,600 SF, Discount Sports Nutrition | 42 – 1,814 SF, Pearle Vision          |
| 20 – 4,500 SF, AquaTots Swim School      | 43 – ATM, MidFirst Bank               |
| 21 – 1,000 SF, Cobb Roofing              | 45 – 113,317 SF, Target               |
| 22 – 1,000 SF, Available                 | 46 – 46,500 SF, YMCA                  |
| 23 – 1,000 SF, Obsessed Over Hair        | 47 – 1,000 SF, Available              |
|                                          |                                       |