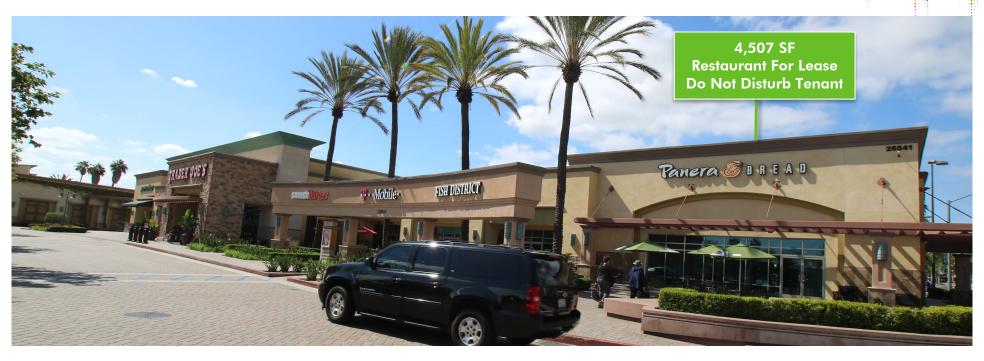

### PROPERTY INFO

- + Rare opportunity to lease 4,507 SF end-cap restaurant with large outdoor common seating area (currently Panera Bread do not disturb)
- + Opportunity to have enclosed ABC patio for alcohol consumption
- + Strong co-tenancy including Trader Joe's, Walgreens, Michaels, Tuesday Morning, Fish District, Smash Burger, Taco Bell, T Mobile, and Growers Direct
- + Adjacent to the Regal Theaters-anchored Aliso Viejo Town Center, a 700,000 SF regional shopping center serving Aliso Viejo, Laguna Niguel, Laguna Hills, Laguna Beach, Mission Viejo, Lake Forest, and surrounding areas