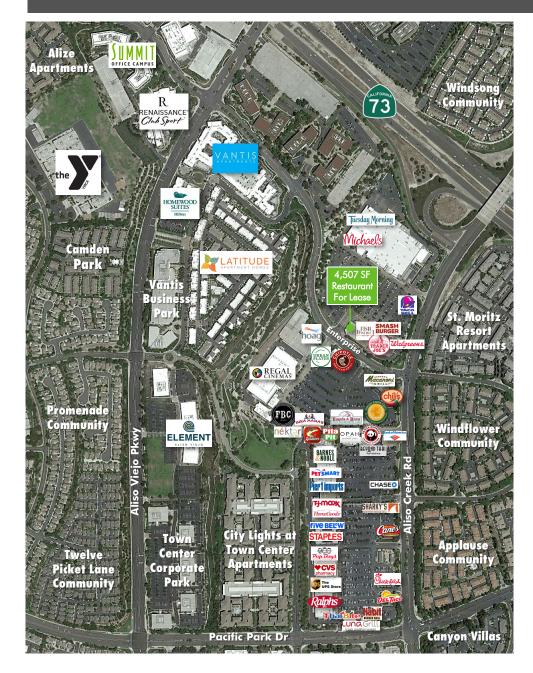

### PROPERTY INFO

- + Rare opportunity to lease 4,507 SF end-cap restaurant with large outdoor common seating area (currently Panera Bread do not disturb)
- + Opportunity to have enclosed ABC patio for alcohol consumption
- + Strong co-tenancy including Trader Joe's, Walgreens, Michaels, Tuesday Morning, Fish District, Smash Burger, Taco Bell, T Mobile, and Growers Direct
- + Adjacent to the Regal Theaters-anchored Aliso Viejo Town Center, a 700,000 SF regional shopping center serving Aliso Viejo, Laguna Niguel, Laguna Hills, Laguna Beach, Mission Viejo, Lake Forest, and surrounding areas

- + Immediate trade area contains approximately one million sq.ft. of retail
- + Strong daytime and residential population
- + Located ½ mile from the Summit Office Campus, which contains approximately 1.7 million sq.ft. of class A office space and approximately 7,000 employees
- + Aliso Creek Road carries approximately 33,000 CPD
- + The center is adjacent to the 73 Toll Road offramp (approximately 67,000 CPD)