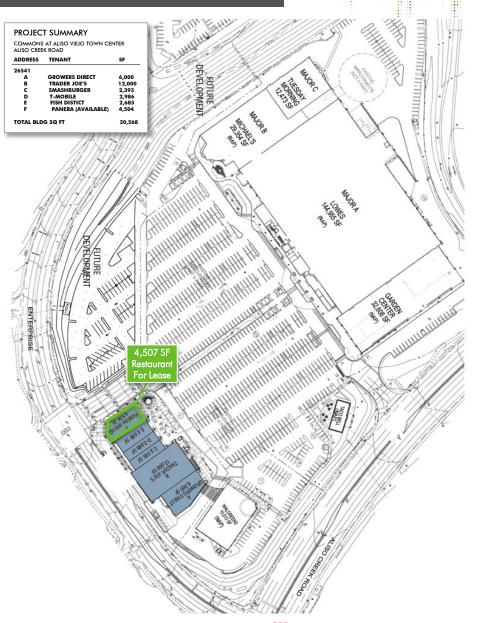

### PROPERTY INFO

- + Rare opportunity to lease 4,507 SF end-cap restaurant with large outdoor common seating area (currently Panera Bread do not disturb)
- + Opportunity to have enclosed ABC patio for alcohol consumption
- + Strong co-tenancy including Trader Joe's, Walgreens, Michaels, Tuesday Morning, Fish District, Smash Burger, Taco Bell, T Mobile, and Growers Direct
- + Adjacent to the Regal Theaters-anchored Aliso Viejo Town Center, a 700,000 SF regional shopping center serving Aliso Viejo, Laguna Niguel, Laguna Hills, Laguna Beach, Mission Viejo, Lake Forest, and surrounding areas

- + Immediate trade area contains approximately one million sq.ft. of retail
- + Strong daytime and residential population
- + Located ½ mile from the Summit Office Campus, which contains approximately 1.7 million sq.ft. of class A office space and approximately 7,000 employees
- + Aliso Creek Road carries approximately 33,000 CPD
- + The center is adjacent to the 73 Toll Road offramp (approximately 67,000 CPD)