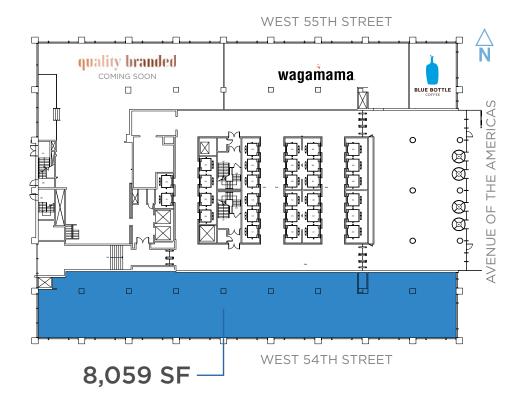

## AVENUE OF THE AMERICAS

**Premises:** 8,059 SF Ground\*

\*Logical divisions considered

**Possession:** January 2020

**Term:** Long-Term

**Asking Rent:** Upon request

Ceiling Height: 30 Ft.

**Frontage:** 26 feet on Sixth Avenue

215 feet on West 54th Street

**Comments:** • Premier Plaza District retail location

at the base of a 2.1 million SF Class A

office tower

New \$70 million building and plaza

renovation in progress