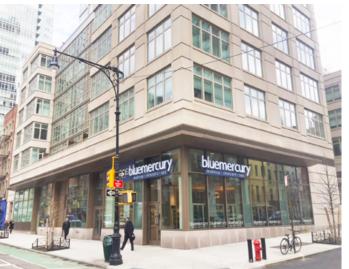

#### Premises:

Ground: Approx. 723 SF

Approx. 1,593 SF

Approx. 1,235 SF

Approx. 1,434 SF

Leased-Bluemercury

Sub-Level: Approx. 5,984 SF

#### **Asking Rent:**

Upon request

Frontage: 25 Feet

30 feet

25 Feet

12 Feet

#### Comments:

- At the base of a newly constructed 123-unit luxury condominium
- Venting now available
- Multiple divisions considered
- All glass frontage and 24' ceilings provide extraordinary visibility
- All uses considered **Restaurants, Fitness, Gourmet Market, Commissary,**Neighborhood Services
- Van elevator and ramp in place for **commissary** uses