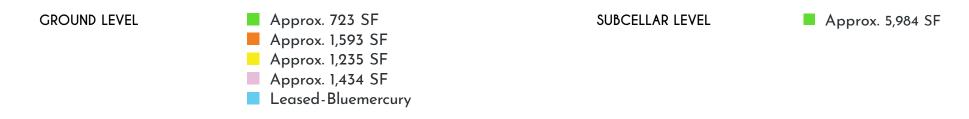

#### Premises:

Ground: Approx. 723 SF

Approx. 1,593 SF

Approx. 1,235 SF

Approx. 1,434 SF

Leased-Bluemercury

Sub-Level: Approx. 5,984 SF

#### **Asking Rent:**

Upon request

Frontage: 25 Feet

30 feet

25 Feet

12 Feet