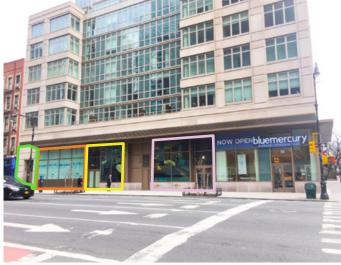

#### Premises:

Ground: Approx. 723 SF

Approx. 1,593 SF

Approx. 1,235 SF

Approx. 1,434 SF

Leased-Bluemercury

Sub-Level: Approx. 5,984 SF

#### **Asking Rent:**

Upon request

Frontage: 25 Feet

30 feet

25 Feet

12 Feet

#### Comments:

- At the base of a newly constructed 123-unit luxury condominium
- Venting now available
- Multiple divisions considered
- All glass frontage and 24' ceilings provide extraordinary visibility
- All uses considered **Restaurants, Fitness, Gourmet Market, Commissary,**Neighborhood Services
- Van elevator and ramp in place for **commissary** uses