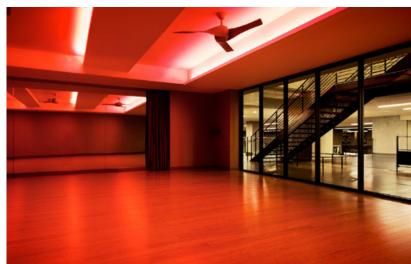

#### **Ceiling Heights:**

Ground: 24 Feet Sub-Level: 14 Feet

#### Comments:

- At the base of a newly constructed 123-unit luxury condominium
- Venting now available
- Multiple divisions considered
- All glass frontage and 24' ceilings provide extraordinary visibility
- All uses considered **Restaurants, Fitness, Gourmet Market, Commissary,**Neighborhood Services
- Van elevator and ramp in place for **commissary** uses