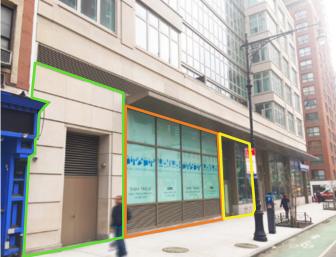

#### Comments:

- At the base of a newly constructed 123-unit luxury condominium
- Venting now available
- Multiple divisions considered
- All glass frontage and 24' ceilings provide extraordinary visibility
- All uses considered **Restaurants, Fitness, Gourmet Market, Commissary,**Neighborhood Services
- Van elevator and ramp in place for **commissary** uses