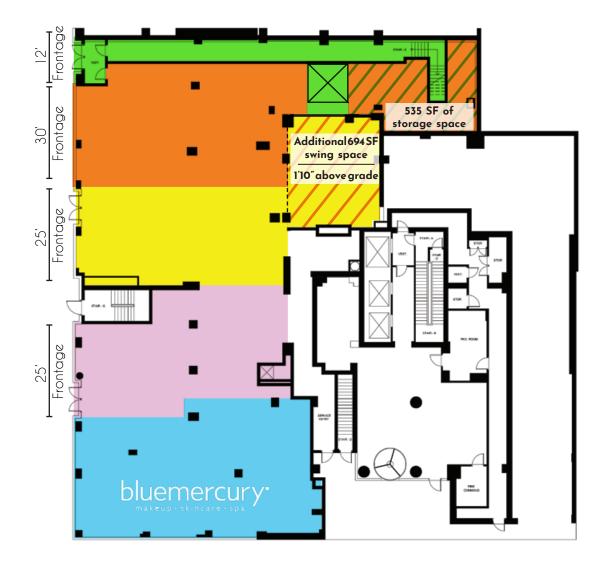

#### Premises:

Ground: Approx. 723 SF

Approx. 1,593 SF

Approx. 1,235 SF

Approx. 1,434 SF

Leased-Bluemercury

Sub-Level: Approx. 5,984 SF

#### **Ceiling Heights:**

Ground: 24 Feet Sub-Level: 14 Feet