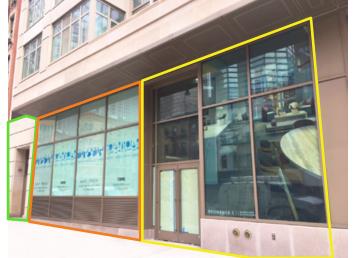

#### Premises:

Ground: Approx. 723 SF

Approx. 1,593 SF

Approx. 1,235 SF

Approx. 1,434 SF

Leased-Bluemercury

Sub-Level: Approx. 5,984 SF

#### **Asking Rent:**

Upon request

Frontage: 25 Feet

30 feet

25 Feet

12 Feet

#### Comments:

- At the base of a newly constructed 123-unit luxury condominium
- Venting now available
- Multiple divisions considered
- All glass frontage and 24' ceilings provide extraordinary visibility
- All uses considered **Restaurants, Fitness, Gourmet Market, Commissary,**Neighborhood Services
- Van elevator and ramp in place for **commissary** uses