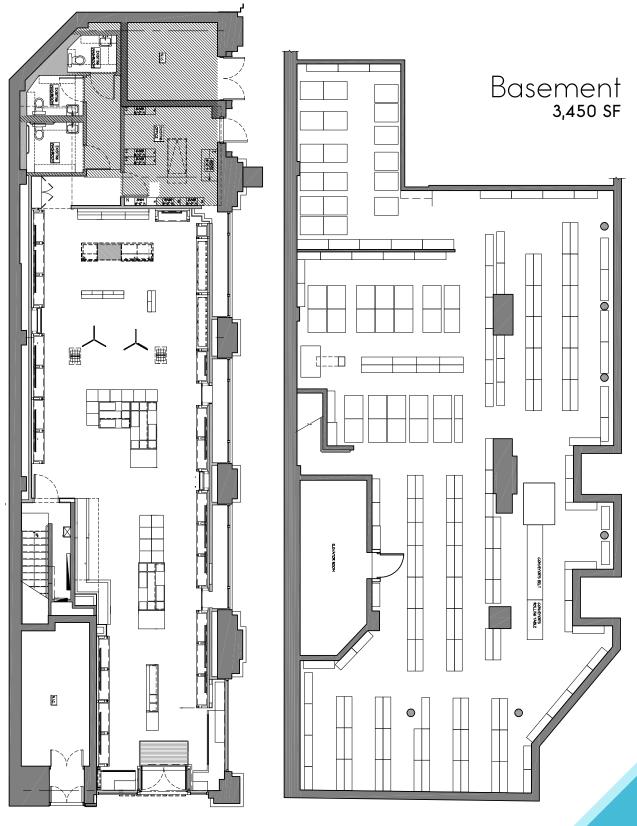

Ground Floor 2,450 SF



FIFTH AVENUE





## Size

Ground Floor 2,450 SF Basement 3,450 SF

## Frontage 88 feet of wraparound frontage

#### Possession Arranged

#### Comments

- Great corner exposure on Fifth Avenue corridor connecting Flatiron and Union Square
- Bustling block with commercial, residential, and tourist foot traffic.
- Space is in excellent condition and fully built
- Sublease through 11/30/2026

# Neighbors



ZARA BANANA REPUBLIC Madswell



VICTORIA'S SEPHORA ₩

BONOBOS Iululemon nathletica I.CREW



**AMIRA YUNIS** +1 212 984 8126 amira.yunis@cbre.com

■ West 13th Street ■

ANTHONY STANFORD +1 212 895 0910 anthony.stanford@cbre.com

**ELLIOT FERRIS** +1 212 984 8326 elliot.ferris@cbre.com