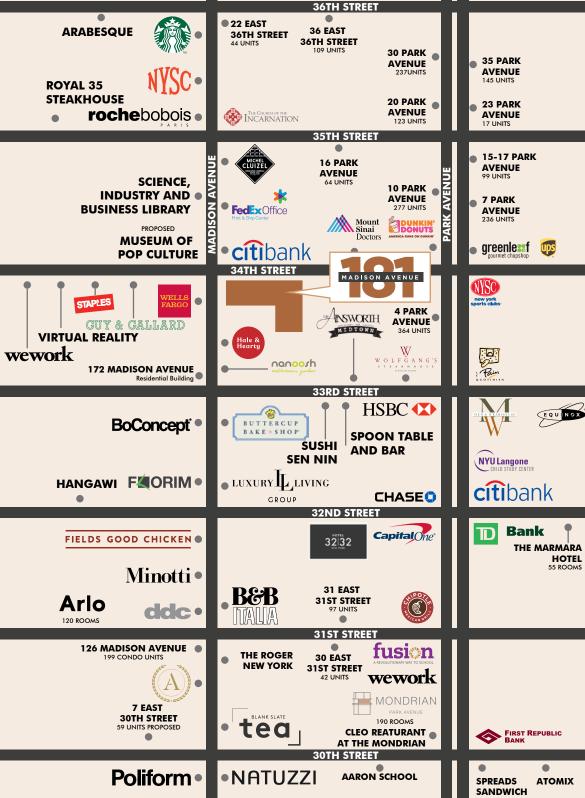

## NEIGHBORS

Empire State Building, Wolfgang's, The Ainsworth, One Sixty Madison, Luxury Living, Florim, Minotti, Fields Good Chicken, B&B Italia, BoConcept, DDC Design Showroom, NYSC, CUNY Graduate Center, Roche Bobois, Natuzzi, Wells Fargo, Citibank