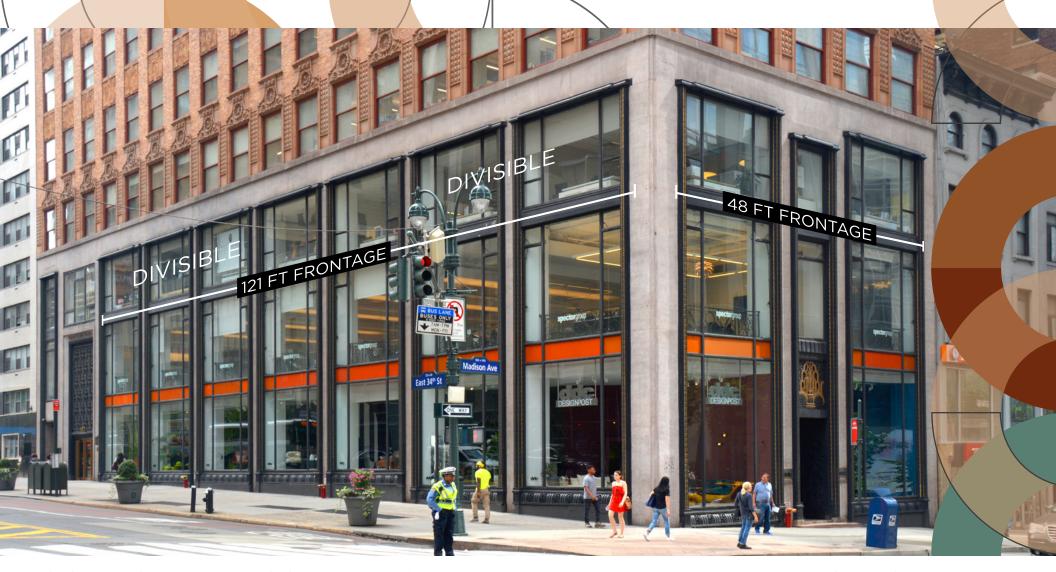

#### SIZE

8,000 SF Ground Floor\*
2,000 SF Mezzanine
11,000 SF Lower Level\*

\*Divisible

#### FRONTAGE

169 Feet (wraparound)

## COMMENTS

- High-profile, beautifully maintained double height wraparound glass storefront
- Open retail floorplan spanning across three levels
- Adjacent to several high traffic public transportation lines
- Food uses considered
- Surrounded by over 21 million square feet of commercial office space within a 1/2 mile radius
- Located one block from the Empire State Building and directly across the street from the planned Museum of Pop Culture
- Divisions considered