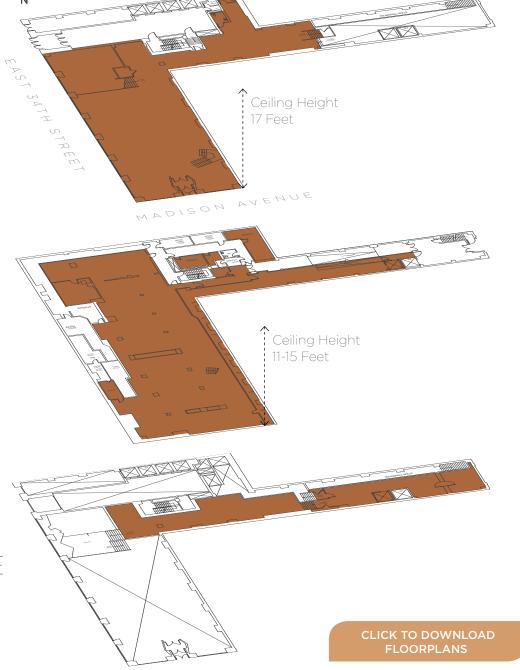

#### SIZE

8,000 SF Ground Floor\*
2,000 SF Mezzanine
11,000 SF Lower Level\*

\*Divisible

LOWER

LEVEL

11,000 SF

MEZZANINE 2,000 SF

RARE LARGE BLOCK OF SPACE WITH SOARING CEILING HEIGHTS IN BEAUTIFUL CONDITION