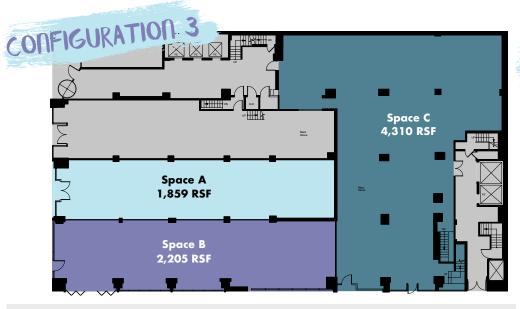

1,518 SF

**35'** on 35th Street

Ceiling Height

Space C:

**40'** on 35th Street

4,310 SF

| Space A:                              | Space B:                                  | Space C:                              |
|---------------------------------------|-------------------------------------------|---------------------------------------|
| Ground 1,859 SI<br>Ceiling Height 17' | Ground 2,205 SF Ceiling Height 17'        | Ground 4,310 SF<br>Ceiling Height 16' |
| <b>20</b> ′ on Fifth Avenue           | 20' on Fifth Avenue<br>90' on 35th Street | <b>40'</b> on 35th Street             |