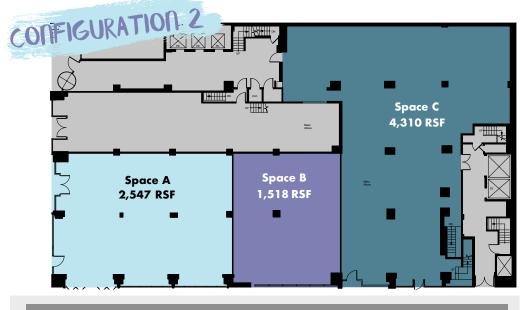

**60'** on 35th Street

Space B:

Ground 2.547 SF

Ceiling Height

**40'** on Fifth Avenue

**55'** on 35th Street

Space A:

Ceiling Height

1,518 SF

**35'** on 35th Street

Ceiling Height

Space C:

**40'** on 35th Street

4,310 SF

| Space A:                              | Space B:                                  | Space C:                              |
|---------------------------------------|-------------------------------------------|---------------------------------------|
| Ground 1,859 SI<br>Ceiling Height 17' | Ground 2,205 SF Ceiling Height 17'        | Ground 4,310 SF<br>Ceiling Height 16' |
| <b>20</b> ′ on Fifth Avenue           | 20' on Fifth Avenue<br>90' on 35th Street | <b>40'</b> on 35th Street             |