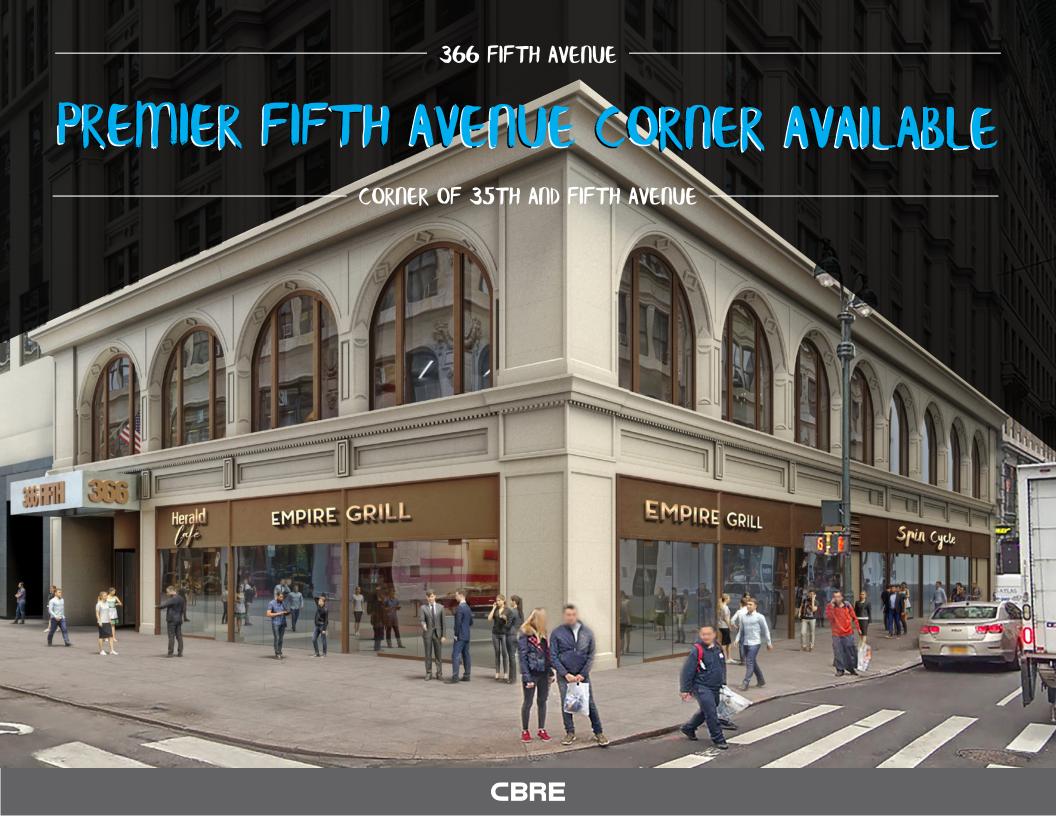

## SPACE NOTES

- Premier corner with over 170' of wrap around frontage available
- Steps from the Empire State Building, Herald Square and 34th Street Shopping Corridor
- Amazing branding opportunity
- Convenient to all major mass transportation
- Tremendous pedestrian foot traffic, 7 days a week
- Spaces can be combined
- New storefronts are being designed
- Lower Level can be made available