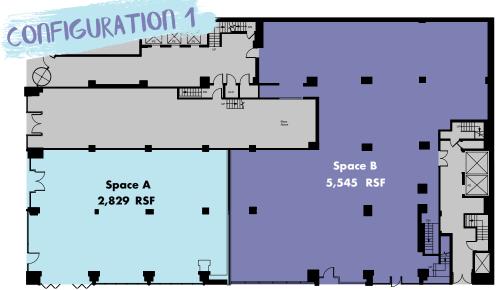

Space A:

2.829 SF

Ceiling Height

**40'** on Fifth Avenue

**62'** on 35th Street

Space B:

5,545 SF

Ceiling Height

**60'** on 35th Street

Space B:

Ground 2.547 SF

Ceiling Height

**40'** on Fifth Avenue

**55'** on 35th Street

Space A:

Ceiling Height

1,518 SF

**35'** on 35th Street

Ceiling Height

Space C:

**40'** on 35th Street

4,310 SF

| Space A:                              | Space B:                                  | Space C:                              |
|---------------------------------------|-------------------------------------------|---------------------------------------|
| Ground 1,859 SI<br>Ceiling Height 17' | Ground 2,205 SF Ceiling Height 17'        | Ground 4,310 SF<br>Ceiling Height 16' |
| <b>20</b> ′ on Fifth Avenue           | 20' on Fifth Avenue<br>90' on 35th Street | <b>40'</b> on 35th Street             |