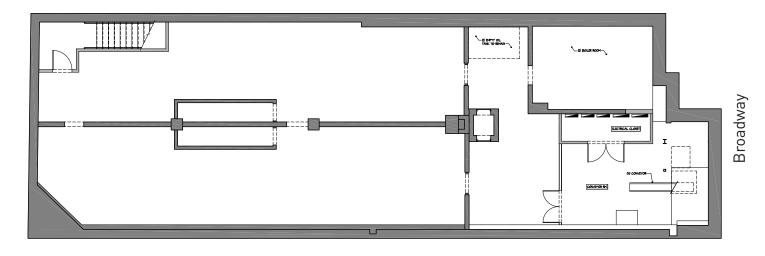

## **PREMISES**

Ground - 3,342 SF

2nd Fl. - 3,342 SF

Lower - 3,509 SF

# **FLOOR PLANS**CLICK TO DOWNLOAD

**GROUND** - 3,342 SF

2ND FL. - 3,342 SF

**LOWER** - 3,509 SF