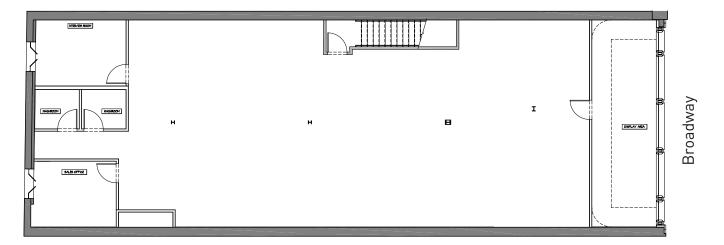

## **PREMISES**

Ground - 3,342 SF

2nd Fl. - 3,342 SF

Lower - 3,509 SF

# **FLOOR PLANS**CLICK TO DOWNLOAD

**GROUND** - 3,342 SF

2ND FL. - 3,342 SF

**LOWER** - 3,509 SF