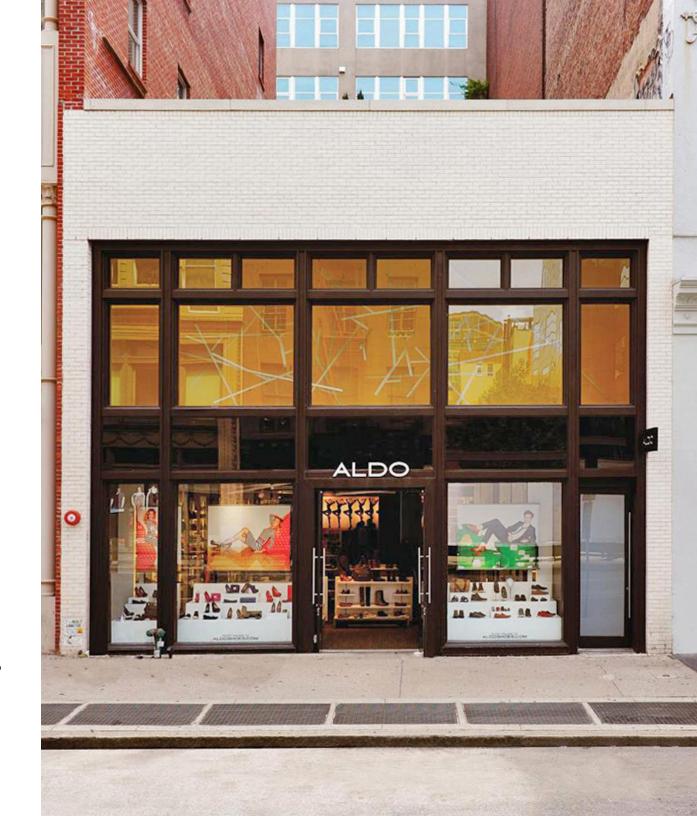

**BETWEEN GRAND & BROOME STREETS** 

## FRONTAGE

33 Feet

#### COMMENTS

- Fabulous double height frontage
- Fantastic new build-out
- Flagship opportunity