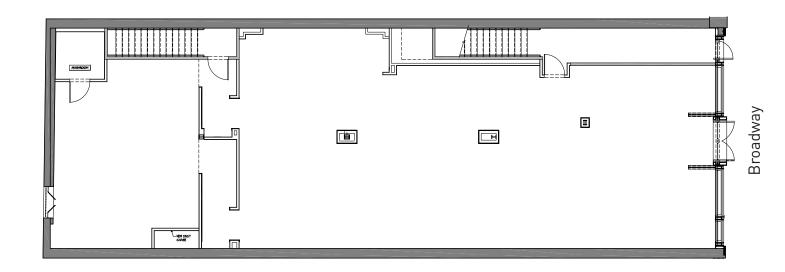

## **PREMISES**

Ground - 3,342 SF

2nd Fl. - 3,342 SF

Lower - 3,509 SF

# **FLOOR PLANS**CLICK TO DOWNLOAD

**GROUND** - 3,342 SF

2ND FL. - 3,342 SF

**LOWER** - 3,509 SF