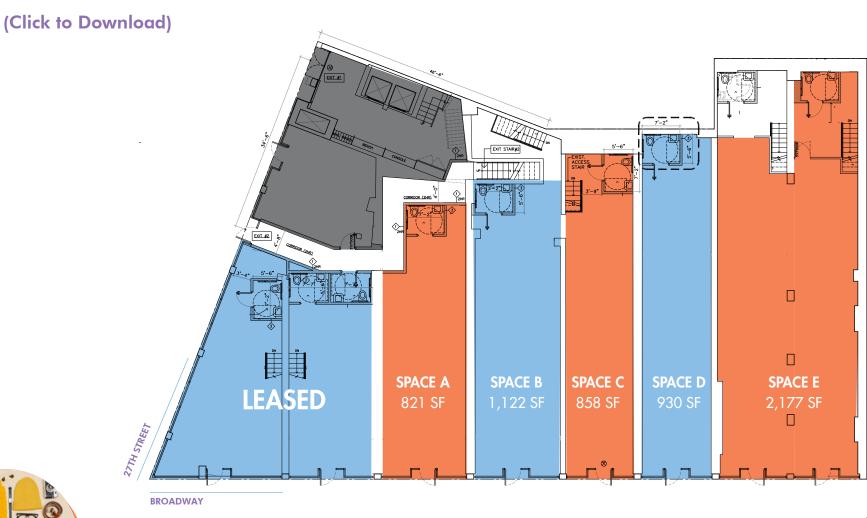

### AUAILABLE SPACES

Space A 821 SF

**Space B** 1,122 SF

Space C 858 SF

Space D 930 SF

**Space E** 2,177 SF

### FLOOR PLAN

Amira Yunis +1 212 984 8126 amira.yunis@cbre.com Anthony Stanford +1 212 895 0910 anthony.stanford@cbre.com Henry Rossignol +1 212 984 6644 henry.rossignol@cbre.com

**CBRE** 