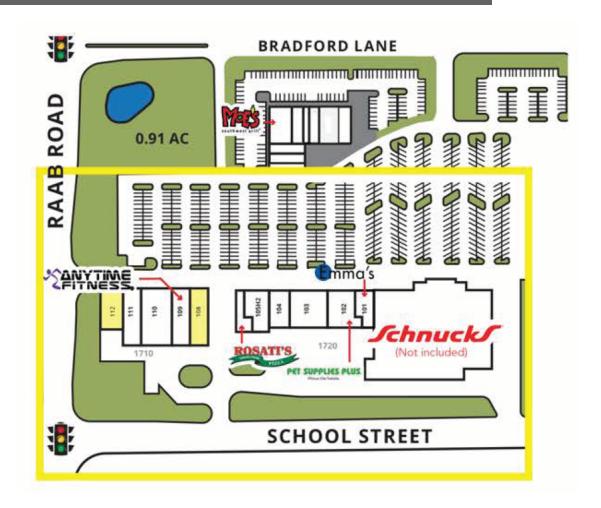

# Constitution Trail Centre

1750 BRADFORD LANE, NORMAL, IL 61761

#### **TENANT LIST**

| #          | Tenant                  | SQ FT  |
|------------|-------------------------|--------|
| 1710-108   | AVAILABLE               | 2,683  |
| 1710-109   | Anytime Fitness         | 7,300  |
| 1710-110   | Jumping Jax             | 8,200  |
| 1710-111   | YES Beauty              | 5,016  |
| 1710-112   | AVAILABLE               | 4,500  |
| 1720-101   | Emma's Eatery           | 2,150  |
| 1720-102   | Pet Supplies Plus       | 8,902  |
| 1720-103   | Bronze Giraffe Antiques | 11,362 |
| 1720-104   | Tumble & Cheer          | 5,040  |
| 1720-105H2 | McKnight GC             | 5,016  |
| 1720-105H1 | Rosati's Pizza          | 4,500  |
|            |                         |        |