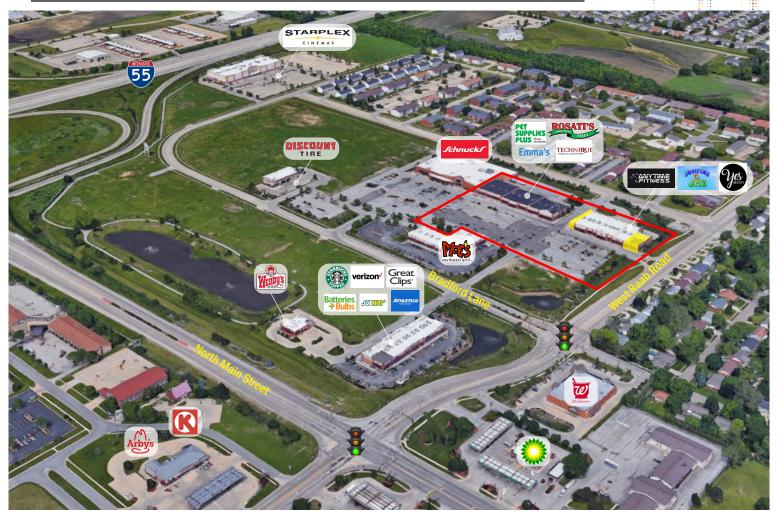

# Constitution Trail Centre

1750 BRADFORD LANE, NORMAL, IL 61761

## PROPERTY HIGHLIGHTS

- + 2,683 SF and 4,500 SF Available
- + GLA is 60,159 SF on 13.42 Acres
- + Grocery anchored shopping center with Schnucks Fresh Foods
- + Shopping Center Retailers include: Anytime Fitness, Jumping Jax, YES Beauty, Emma's Eatery, Pet Supplies Plus, Bronze Giraffe Antiques, Tumble & Cheer, McKnight GC, Rosati's Pizza

#### TRAFFIC COUNTS

| Bradford Lane | 1,950  |
|---------------|--------|
| W. Raab Road  | 13,800 |