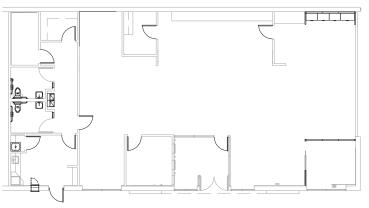

# **JEFFERSON PARK PLAZA**

4718

**NORTH MILWAUKEE AVENUE** 

Chicago, Illinois 60630





## SUBLEASE AVAILABLE

## 2,940 SQUARE FEET IN CHICAGO'S JEFFERSON PARK NEIGHBORHOOD

- + 46 surface parking spaces
- + 16,600 vehicles daily on Milwaukee Avenue
- + Monument signage available
- + Close proximity to public transportation via CTA Blue Line and Metra UP-NW trains; #56 Milwaukee and #81 Lawrence buses
- + 1/2 mile to I-90, 1 mile to I-94 expressways
- + Neighboring tenants include:
  - O'Reilly Auto Parts
  - China Star Restaurant
  - Monk's Herb Center
  - Laundromat
  - Rocket Plumbing





## **CONTACT US**

#### **YOLANDA VALLE**

+1 312 935 1433 yolanda.valle@cbre.com

#### **JAMES HURST**

+1 312 456 7051 james.hurst@cbre.com





### **SUITE INTERIOR**









## **AREA DEMOGRAPHICS**

| Demographics             | 0.5 Miles | 1 Mile    | 3 Miles   |
|--------------------------|-----------|-----------|-----------|
| Population               | 11,763    | 42,136    | 380,243   |
| Daytime Population       | 9,032     | 32,326    | 284,490   |
| Households               | 4,876     | 16,338    | 131,992   |
| Average Household Income | \$73,613  | \$80,642  | \$78,874  |
| Median Home Value        | \$278,872 | \$301,850 | \$299,793 |

© 2017 CBRE, Inc. All rights reserved. This information has been obtained from sources believed reliable, but has not been verified for accuracy or completeness. You should conduct a careful, independent investigation of the property and verify all information. Any reliance on this information is solely at your o