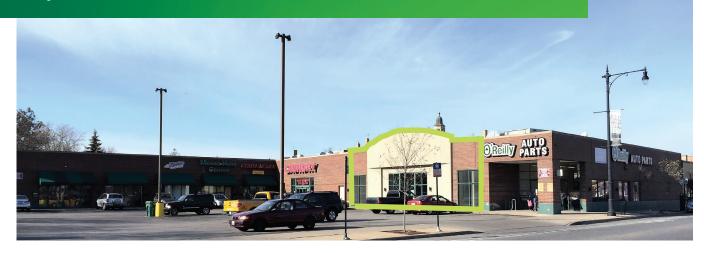

# **JEFFERSON PARK PLAZA**

4718

**NORTH MILWAUKEE AVENUE** 

Chicago, Illinois 60630

## 2,940 SQUARE FEET IN CHICAGO'S JEFFERSON PARK NEIGHBORHOOD

- + 46 surface parking spaces
- + 16,600 vehicles daily on Milwaukee Avenue
- + Monument signage available
- + Close proximity to public transportation via CTA Blue Line and Metra UP-NW trains; #56 Milwaukee and #81 Lawrence buses
- + 1/2 mile to I-90, 1 mile to I-94 expressways
- + Neighboring tenants include:
  - O'Reilly Auto Parts
  - China Star Restaurant
  - Monk's Herb Center
  - Laundromat
  - Rocket Plumbing