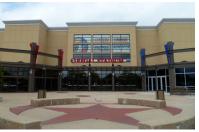

## Cantera Restaurant Outlot Opportunity

28254 DIEHL ROAD, WARRENVILLE, IL 60555

## PROPERTY HIGHLIGHTS

- + ±8,732 SF operating Eddie Merlot's Restaurant
- + New multi-family development 200 luxury apartments
- + Proximate to Winfield Road and I-88 full interchange with excellent visibility and multiple access points
- + Nearby restaurants include: Chuy's, Rock Bottom Brewery, Twin Peaks, California Pizza Kitchen, Corner Bakery, Red Robin, Buffalo Wild Wings, Chipotle, Pot Belly, Starbucks, Chuy's and McDonalds
- + Nearby activity generators include: a high grossing Super Target, LifeTime Fitness, Hilton Garden Inn, Springhill Suites, Residence Inn, Hyatt Place, Hyatt House and Candlewood Suites
- + Approximately 15.5 million SF of office density along I-88 corridor proximate to subject property
- + Approximately 2,000 hotel rooms along the I-88 corridor proximate to the subject location
- + Cross parking throughout
- + Potential redevelopment opportunity