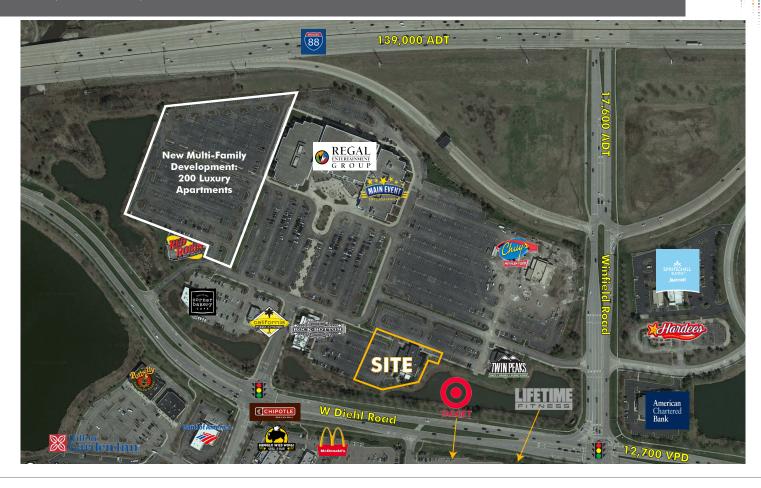

## PROPERTY HIGHLIGHTS

- + ±8,732 SF operating Eddie Merlot's Restaurant
- + New multi-family development 200 luxury apartments
- + Proximate to Winfield Road and I-88 full interchange with excellent visibility and multiple access points
- + Nearby restaurants include: Chuy's, Rock Bottom Brewery, Twin Peaks, California Pizza Kitchen, Corner Bakery, Red Robin, Buffalo Wild Wings, Chipotle, Pot Belly, Starbucks, Chuy's and McDonalds
- + Nearby activity generators include: a high grossing Super Target, LifeTime Fitness, Hilton Garden Inn, Springhill Suites, Residence Inn, Hyatt Place, Hyatt House and Candlewood Suites
- + Approximately 15.5 million SF of office density along I-88 corridor proximate to subject property
- + Approximately 2,000 hotel rooms along the I-88 corridor proximate to the subject location
- + Cross parking throughout
- + Potential redevelopment opportunity

#### **Conceptual Site Plan:**