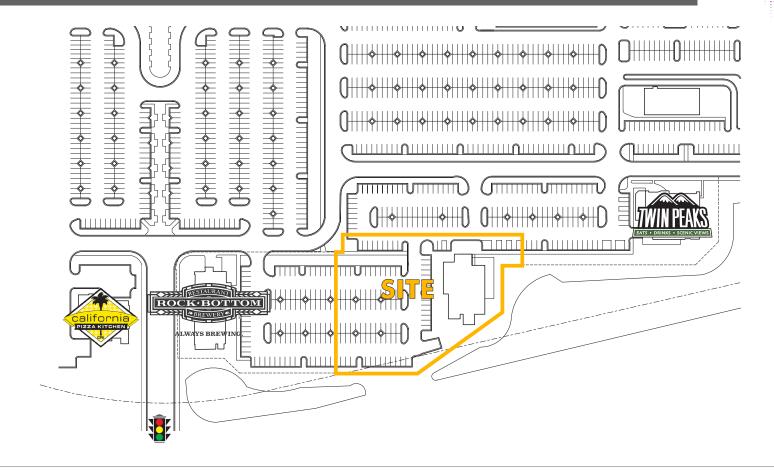

## PROPERTY HIGHLIGHTS

- + ±8,732 SF operating Eddie Merlot's Restaurant
- + New multi-family development 200 luxury apartments
- + Proximate to Winfield Road and I-88 full interchange with excellent visibility and multiple access points
- + Nearby restaurants include: Chuy's, Rock Bottom Brewery, Twin Peaks, California Pizza Kitchen, Corner Bakery, Red Robin, Buffalo Wild Wings, Chipotle, Pot Belly, Starbucks, Chuy's and McDonalds
- + Nearby activity generators include: a high grossing Super Target, LifeTime Fitness, Hilton Garden Inn, Springhill Suites, Residence Inn, Hyatt Place, Hyatt House and Candlewood Suites
- + Approximately 15.5 million SF of office density along I-88 corridor proximate to subject property
- + Approximately 2,000 hotel rooms along the I-88 corridor proximate to the subject location
- + Cross parking throughout
- + Potential redevelopment opportunity

### JOIN EXISTING RESTAURANT & ENTERTAINMENT CONCEPTS