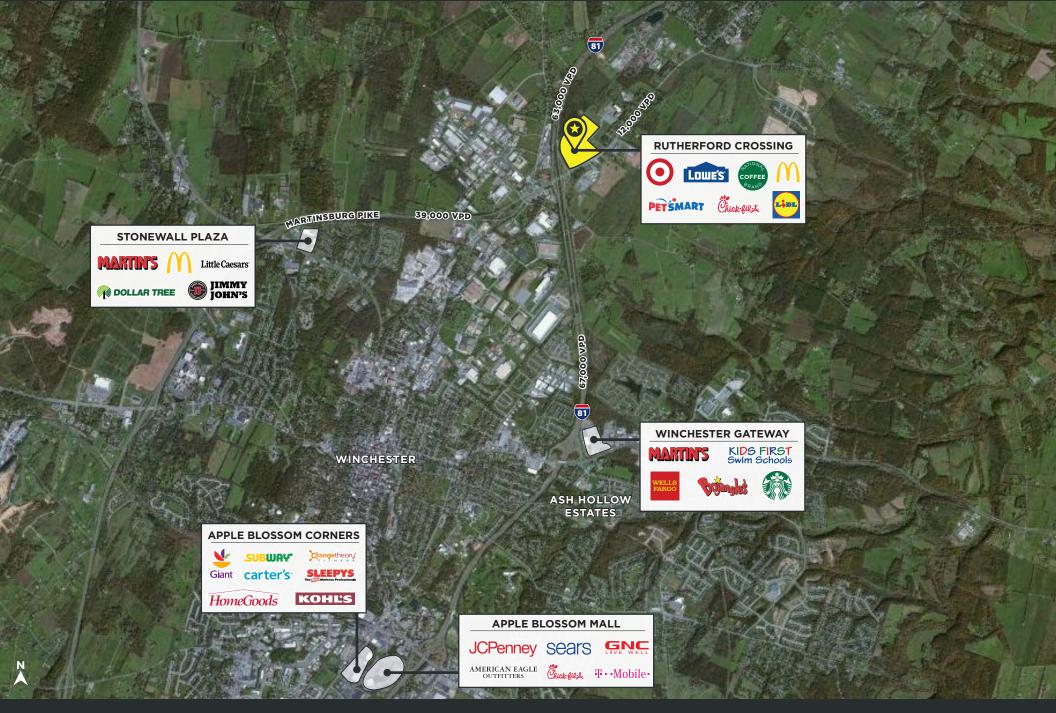

### DETAILS

- Easy access off Route 81 (63,000 VPD)
- Amazing visibility and signage opportunity

S. CBRE

- Pad site conveniently located in power center
- Growing area with 2,500 housing permits
- Co-tenancy includes Target, Lowes, PetSmart, Lidl, Red Robin, Texas Roadhouse, Chick-Fil-A, McDonald

EDUCATION (Some College +) 1 mi - 50.3% 3 mi - 52.3%

MEDIAN AGE 1 mi – 45.4 3 mi – 38.1 5 mi – 38.3 TRAFFIC COUNTS I-80 — 63,000 VPD Martinsburg Pike — 12,000 VPD SITE AERIAL

SITE AERIAL

 $\diamond$ 

WEST ELEVATION