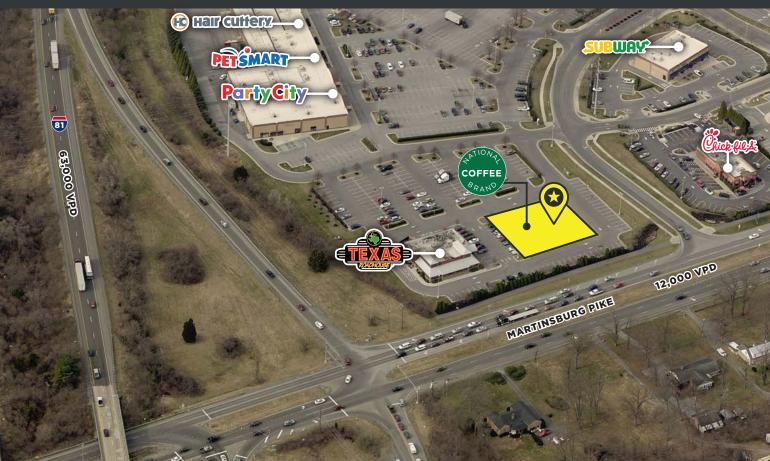

### DETAILS

- Easy access off Route 81 (63,000 VPD)
- Amazing visibility and signage opportunity

S. CBRE

- Pad site conveniently located in power center
- Growing area with 2,500 housing permits
- Co-tenancy includes Target, Lowes, PetSmart, Lidl, Red Robin, Texas Roadhouse, Chick-Fil-A, McDonald

EDUCATION (Some College +) 1 mi - 50.3% 3 mi - 52.3%

MEDIAN AGE 1 mi – 45.4 3 mi – 38.1 5 mi – 38.3 TRAFFIC COUNTS I-80 — 63,000 VPD Martinsburg Pike — 12,000 VPD SITE AERIAL

SITE AERIAL

 $\diamond$ 

WEST ELEVATION