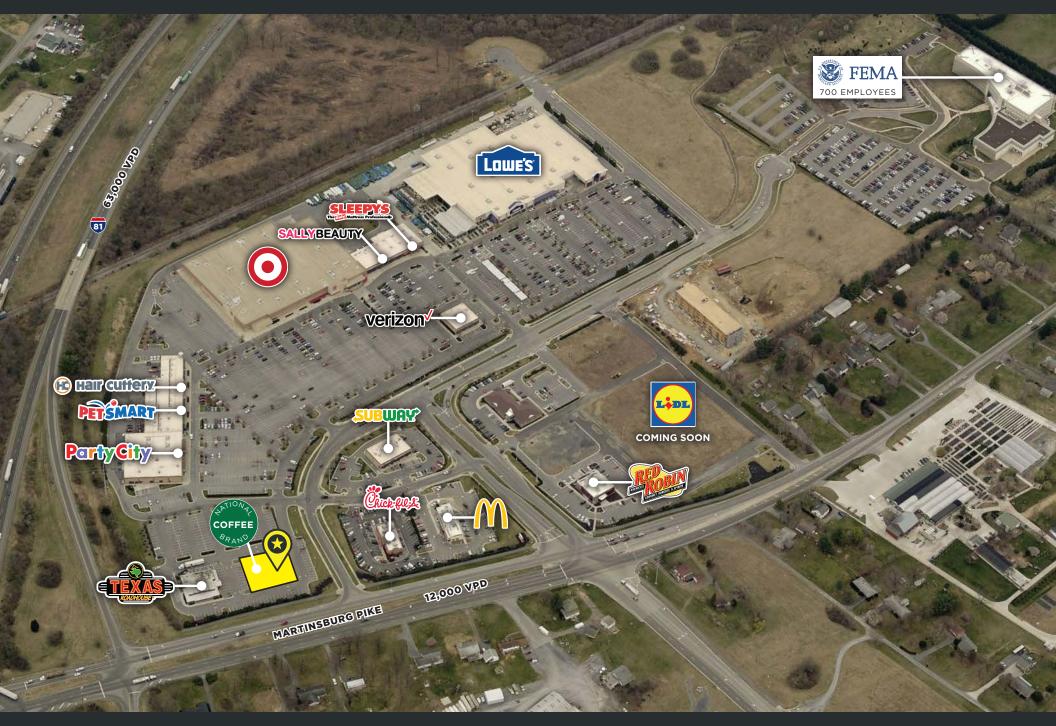

### DETAILS

- Easy access off Route 81 (63,000 VPD)
- Amazing visibility and signage opportunity

S. CBRE

- Pad site conveniently located in power center
- Growing area with 2,500 housing permits
- Co-tenancy includes Target, Lowes, PetSmart, Lidl, Red Robin, Texas Roadhouse, Chick-Fil-A, McDonald

EDUCATION (Some College +) 1 mi - 50.3% 3 mi - 52.3%

MEDIAN AGE 1 mi – 45.4 3 mi – 38.1 5 mi – 38.3 TRAFFIC COUNTS I-80 — 63,000 VPD Martinsburg Pike — 12,000 VPD SITE AERIAL

SITE AERIAL

 $\diamond$ 

WEST ELEVATION