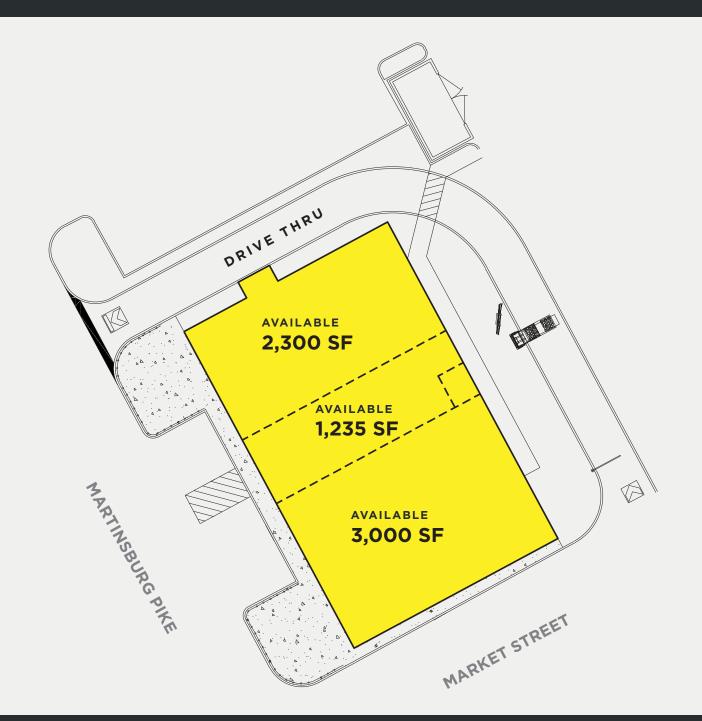

0 VPD)
- Amazing visibility and signage opportunity

S. CBRE

- Pad site conveniently located in power center
- Growing area with 2,500 housing permits
- Co-tenancy includes Target, Lowes, PetSmart, Lidl, Red Robin, Texas Roadhouse, Chick-Fil-A, McDonald

#### CONTACT

LEE ENGLE 301.538.0070 lee.engle@cbre.com

REILLY HUDSON 301.758.6197 reilly.hudson@cbre.com



# **POPULATION** 1 mi - **374**

3 mi **— 26,812** 5 mi **— 59,354**  **MEDIAN HHI** 1 mi — **\$64,544** 3 mi — **\$53,967** 5 mi — **\$65,430** 

**EMPLOYEES** 

1 mi – **1.824** 

3 mi – 16,164

5 mi – 57,129



EDUCATION (Some College +) 1 mi - 50.3% 3 mi - 52.3%



MEDIAN AGE 1 mi – 45.4 3 mi – 38.1 5 mi – 38.3 TRAFFIC COUNTS I-80 — 63,000 VPD Martinsburg Pike — 12,000 VPD SITE AERIAL







SITE AERIAL







 $\diamond$ 













WEST ELEVATION

SOUTH ELEVATION



EAST ELEVATION

NORTH ELEVATION