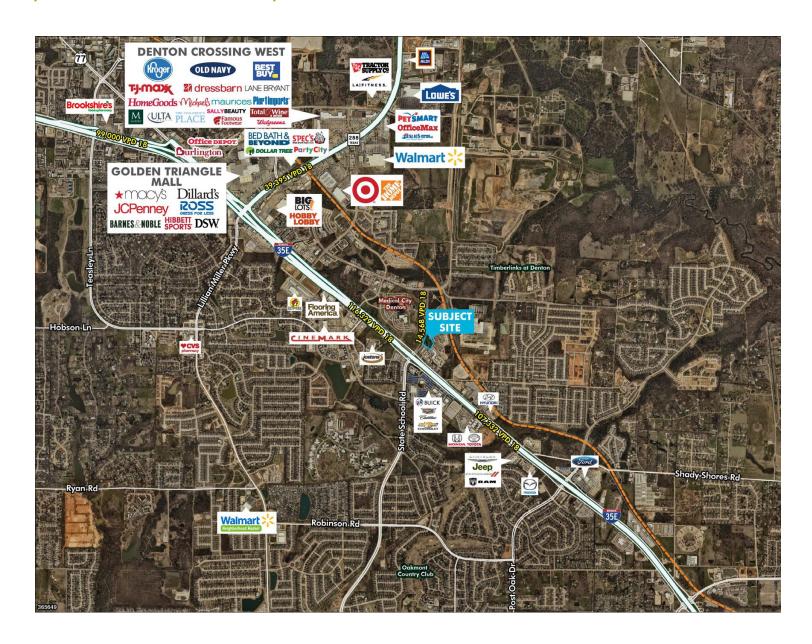

# PROPERTY INFO

- + Located directly across Denton Regional Medical Center and The Heart Hospital Baylor Denton
- + Median break on Mayhill Rd provides easy access to the site
- + Easy access from Interstate 35E
- + 53,013 SF; 1.22 acres