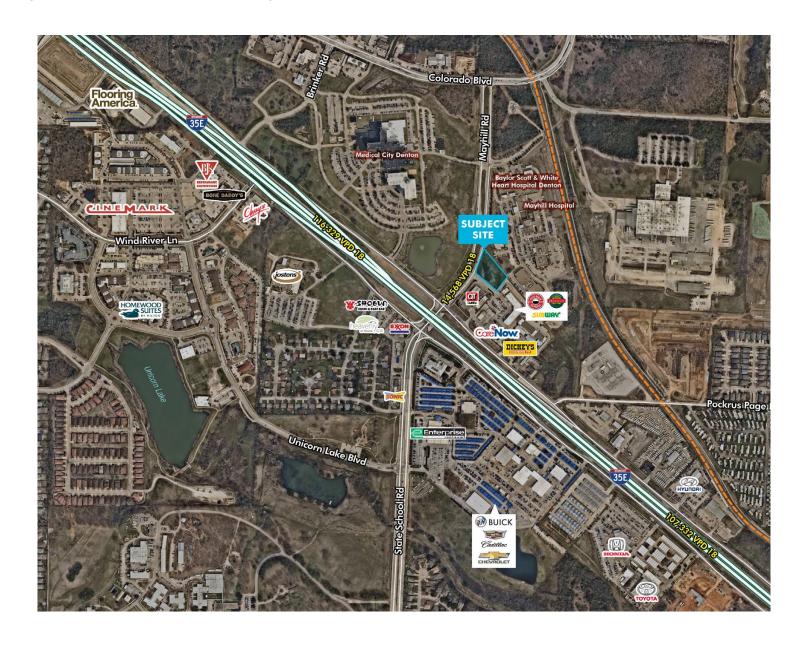

# PROPERTY INFO

- + Located directly across Denton Regional Medical Center and The Heart Hospital Baylor Denton
- + Median break on Mayhill Rd provides easy access to the site
- + Easy access from Interstate 35E
- + 53,013 SF; 1.22 acres