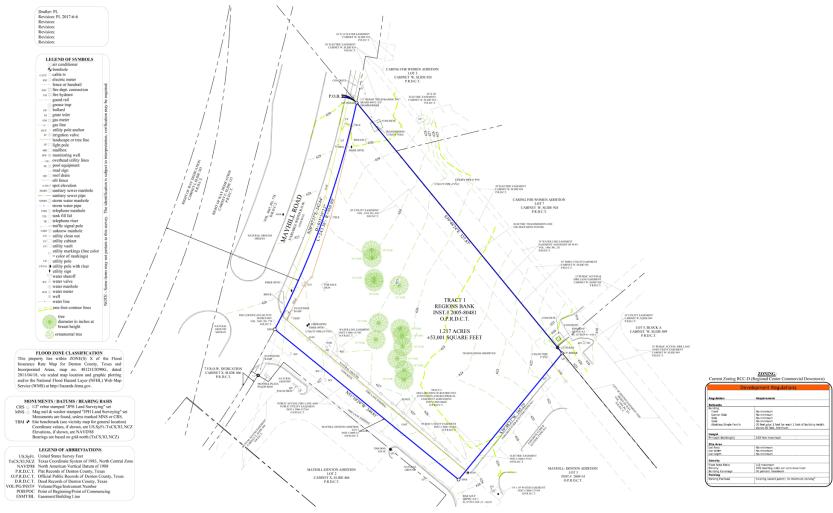

# PROPERTY INFO

- + Located directly across Denton Regional Medical Center and The Heart Hospital Baylor Denton
- + Median break on Mayhill Rd provides easy access to the site
- + Easy access from Interstate 35E
- + 53,013 SF; 1.22 acres