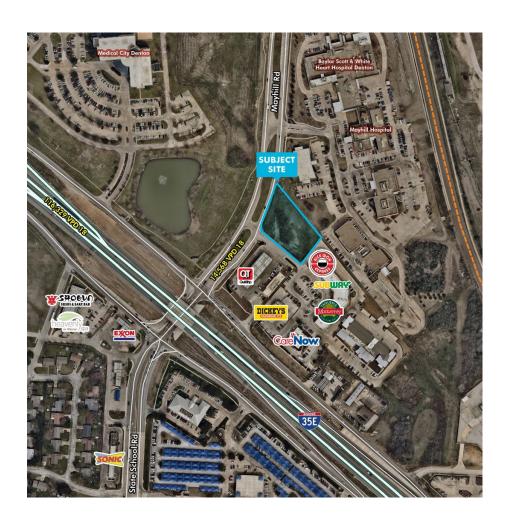

# PROPERTY INFO

- + Located directly across Denton Regional Medical Center and The Heart Hospital Baylor Denton
- + Median break on Mayhill Rd provides easy access to the site
- + Easy access from Interstate 35E
- + 53,013 SF; 1.22 acres

#### **Traffic Counts**

| I-35E      | 116,329 vpd |
|------------|-------------|
| Mayhill Rd | 14,568 vpd  |

Source: CoStar 2018