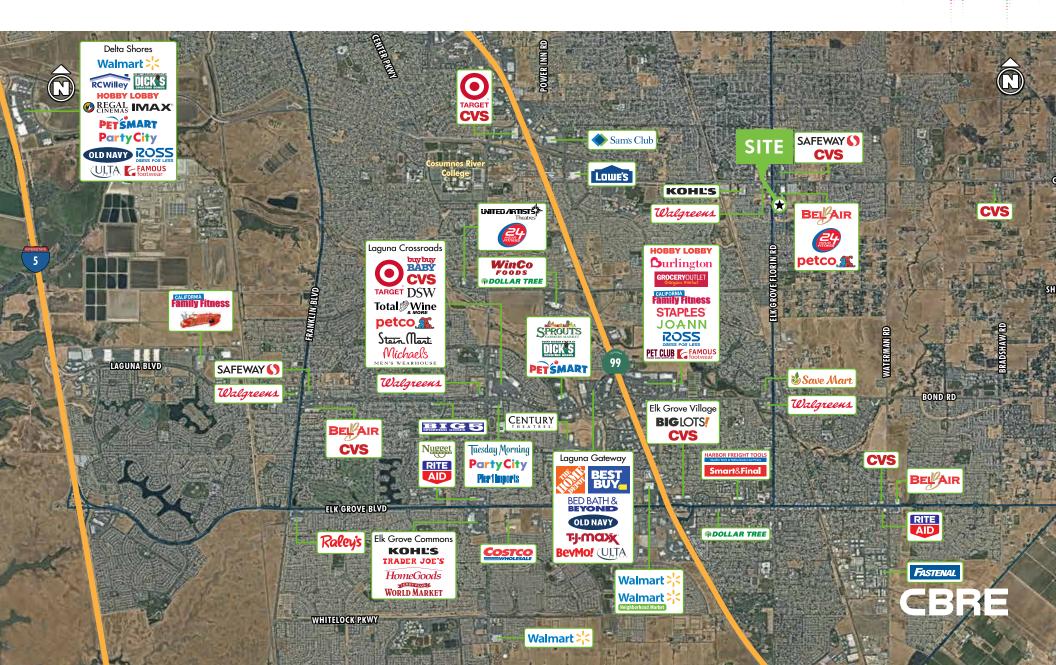

### PROPERTY INFORMATION

This  $\pm 1.0$  acre parcel is located next to the Chevron Extra Mile convenience store and carwash, on Elk Grove Florin Road just south of the intersection of Calvine Road (approximately 45,000 cars per day). The site is adjacent to the Bel Air Village shopping center anchored by Bel Air Market and 24-Hour Fitness.

The property is an exceptional opportunity to be in the high growth area of east Elk Grove. This location offers high traffic counts, strong and growing demographics, a strong retail and residential area, and over 38,822 existing homes in a 3-mile radius. There is significant residential development in the area which will add another 940+ homes currently planned or under construction.