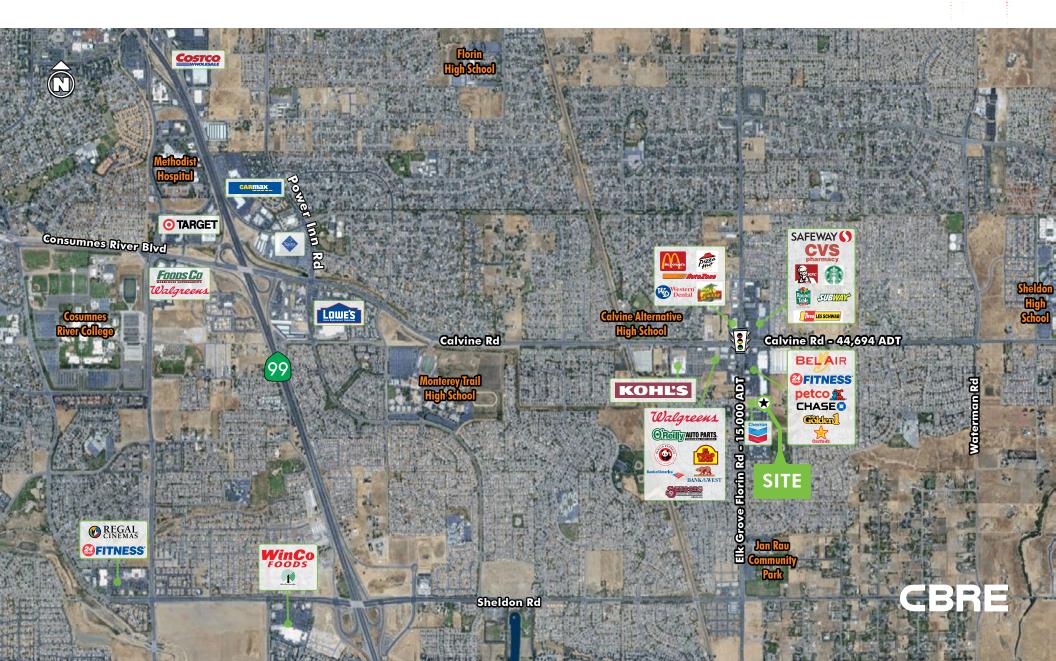

### PROPERTY INFORMATION

This  $\pm 1.0$  acre parcel is located next to the Chevron Extra Mile convenience store and carwash, on Elk Grove Florin Road just south of the intersection of Calvine Road (approximately 45,000 cars per day). The site is adjacent to the Bel Air Village shopping center anchored by Bel Air Market and 24-Hour Fitness.

The property is an exceptional opportunity to be in the high growth area of east Elk Grove. This location offers high traffic counts, strong and growing demographics, a strong retail and residential area, and over 38,822 existing homes in a 3-mile radius. There is significant residential development in the area which will add another 940+ homes currently planned or under construction.

44,694 ADT

Source: City of Elk Grove; Sacramento County

**Calvine Road** 

8945 BROWN ROAD | ELK GROVE, CA 95824

8945 BROWN ROAD | ELK GROVE, CA 95824