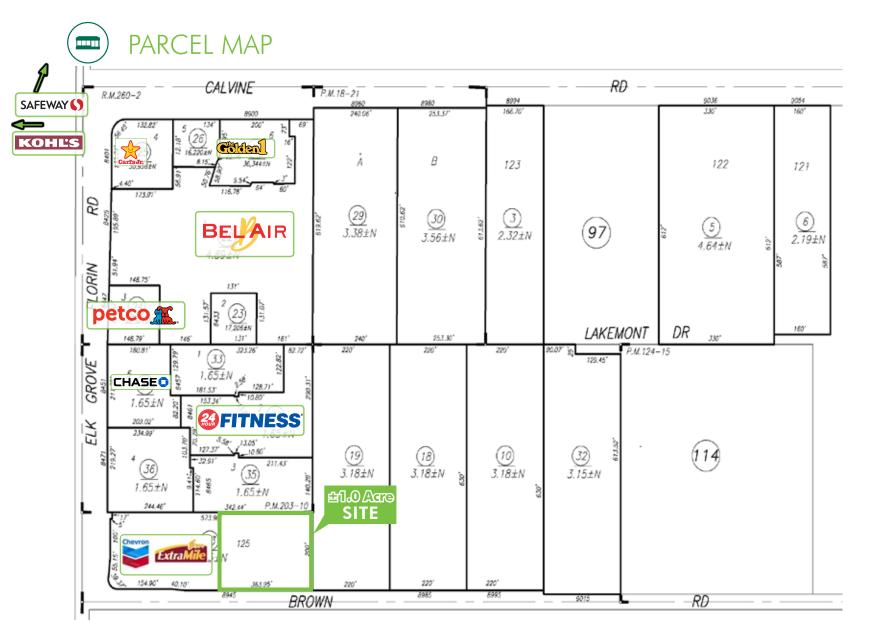

8945 BROWN ROAD | ELK GROVE, CA 95824

8945 BROWN ROAD | ELK GROVE, CA 95824

RETAIL

SITE PLAN IS NOT TO SCALE—ALL DIMENSIONS ARE APPROXIMATE.

### **PROPERTY FEATURES**

- +  $\pm 1.0$  acre parcel available for sale or build-to-suit
- + Zoned: SC (Shopping Center)
- + Parcel #: 121-0140-013 (City of Elk Grove; Sacramento County)
- + Signalized intersection
- + Access to Elk Grove Florin Road via Bel Air Village Shopping Center and Chevron
- + Future reciprocal access and parking with Bel Air Village and Chevron
- + Strong Retail/Residential area
- + High growth area with significant residential development
- + Strong daytime population with over 29,000 people employed in the primary trade area for the center
- + High traffic counts on Elk Grove Florin Road and Calvine Road—one of the busiest intersections in Elk Grove