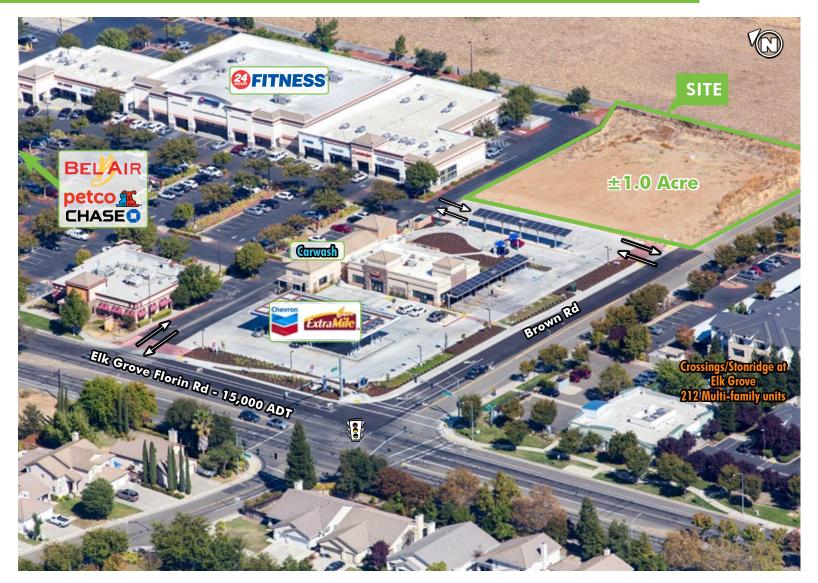

8945 BROWN ROAD | ELK GROVE, CA 95824

±1.0 ACRE COMMERCIAL PARCEL NEXT TO NEW CHEVRON EXTRA MILE & CARWASH

RETAIL

CONTACT US

### **PROPERTY FEATURES**

- +  $\pm 1.0$  acre parcel available for sale or build-to-suit
- + Zoned: SC (Shopping Center)
- + Parcel #: 121-0140-013 (City of Elk Grove; Sacramento County)
- + Signalized intersection
- + Access to Elk Grove Florin Road via Bel Air Village Shopping Center and Chevron
- + Future reciprocal access and parking with Bel Air Village and Chevron
- + Strong Retail/Residential area
- + High growth area with significant residential development
- + Strong daytime population with over 29,000 people employed in the primary trade area for the center
- + High traffic counts on Elk Grove Florin Road and Calvine Road—one of the busiest intersections in Elk Grove

### PROPERTY INFORMATION

This  $\pm 1.0$  acre parcel is located next to the Chevron Extra Mile convenience store and carwash, on Elk Grove Florin Road just south of the intersection of Calvine Road (approximately 45,000 cars per day). The site is adjacent to the Bel Air Village shopping center anchored by Bel Air Market and 24-Hour Fitness.

### DEMOGRAPHICS (2019 est.)

| Population                            |             |
|---------------------------------------|-------------|
| 1-mile radius                         | 21,906      |
| 3-mile radius                         | 127,416     |
| Average Household Income              |             |
| 1-mile radius                         | \$98,656    |
| 3-mile radius                         | \$94,198    |
| Median Household Income               |             |
| 1-mile radius                         | \$82,930    |
| 3-mile radius                         | \$75,837    |
| Daytime Employment (3-mile radius)    |             |
| Employees                             | 29,464      |
| Significant Employers (3-mile radius) |             |
| Employers                             | # Employees |
| Methodist Hospital-Sacramento         | 869         |
| Pepsi Bottling Group                  | 300         |
| Sierra Vista Hospital                 | 287         |
| Royal Electric Co                     | 250         |
| Cold Well Banker                      | 238         |
| Elk Grove City Council                | 215         |
| Sheldon High School                   | 210         |
| Elk Grove Police Dep                  | 201         |
| Elk Grove Fire Dept                   | 200         |
| Source: Esri                          |             |
| Traffic Counts (2014)                 |             |
| Elk Grove Florin Road                 | 15,000 ADT  |