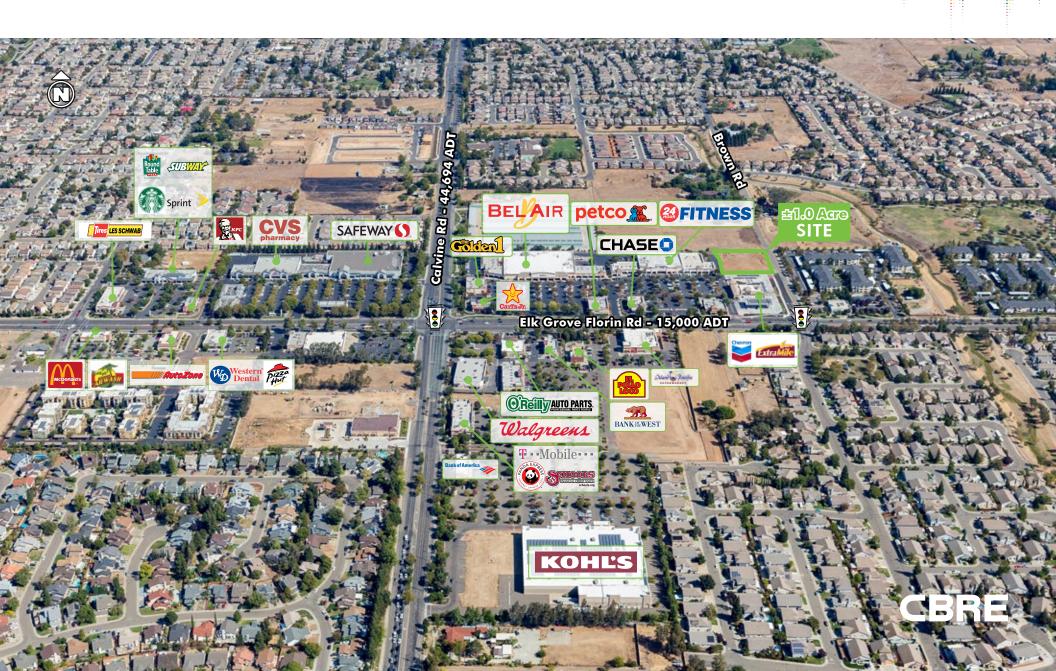

### PROPERTY INFORMATION

This  $\pm 1.0$  acre parcel is located next to the Chevron Extra Mile convenience store and carwash, on Elk Grove Florin Road just south of the intersection of Calvine Road (approximately 45,000 cars per day). The site is adjacent to the Bel Air Village shopping center anchored by Bel Air Market and 24-Hour Fitness.

The property is an exceptional opportunity to be in the high growth area of east Elk Grove. This location offers high traffic counts, strong and growing demographics, a strong retail and residential area, and over 38,822 existing homes in a 3-mile radius. There is significant residential development in the area which will add another 940+ homes currently planned or under construction.

### DEMOGRAPHICS (2019 est.)

| Population                            |             |
|---------------------------------------|-------------|
| 1-mile radius                         | 21,906      |
| 3-mile radius                         | 127,416     |
| Average Household Income              |             |
| 1-mile radius                         | \$98,656    |
| 3-mile radius                         | \$94,198    |
| Median Household Income               |             |
| 1-mile radius                         | \$82,930    |
| 3-mile radius                         | \$75,837    |
| Daytime Employment (3-mile radius)    |             |
| Employees                             | 29,464      |
| Significant Employers (3-mile radius) |             |
| Employers                             | # Employees |
| Methodist Hospital-Sacramento         | 869         |
| Pepsi Bottling Group                  | 300         |
| Sierra Vista Hospital                 | 287         |
| Royal Electric Co                     | 250         |
| Cold Well Banker                      | 238         |
| Elk Grove City Council                | 215         |
| Sheldon High School                   | 210         |
| Elk Grove Police Dep                  | 201         |
| Elk Grove Fire Dept                   | 200         |
| Source: Esri                          |             |
| Traffic Counts (2014)                 |             |
| Elk Grove Florin Road                 | 15,000 ADT  |