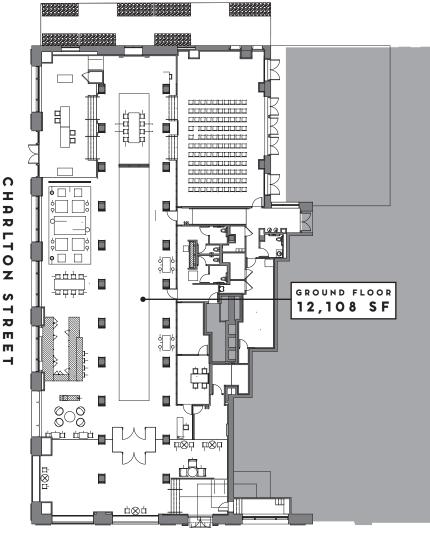

## PREMISES

Ground Floor Lower Level 12,108 SF 1,219 SF

TERM

Sublease through May 12, 2025

- One of the most impressive retail spaces on the market
- Fully built out including ADA compliant restrooms
- Operational garage-style façade windows
- Soaring ceiling heights
- Ideal for restaurant or showroom