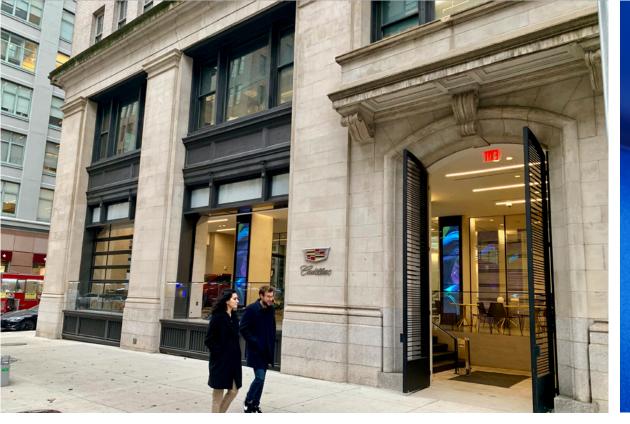

## PREMISES

Ground Floor Lower Level 12,108 SF 1,219 SF

TERM

Sublease through May 12, 2025

- One of the most impressive retail spaces on the market
- Fully built out including ADA compliant restrooms
- Operational garage-style façade windows
- Soaring ceiling heights
- Ideal for restaurant or showroom