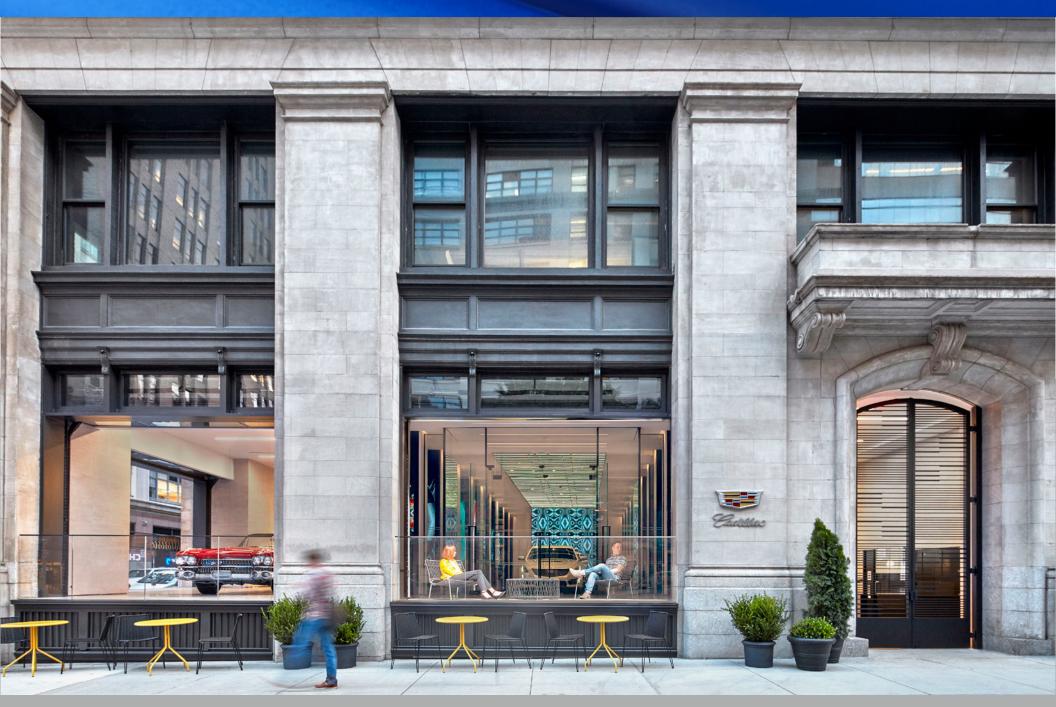

## PREMISES

Ground Floor Lower Level 12,108 SF 1,219 SF

TERM

Sublease through May 12, 2025

- One of the most impressive retail spaces on the market
- Fully built out including ADA compliant restrooms
- Operational garage-style façade windows
- Soaring ceiling heights
- Ideal for restaurant or showroom