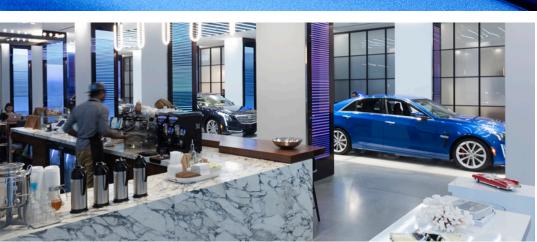

## PREMISES

Ground Floor Lower Level 12,108 SF 1,219 SF

TERM

Sublease through May 12, 2025

- One of the most impressive retail spaces on the market
- Fully built out including ADA compliant restrooms
- Operational garage-style façade windows
- Soaring ceiling heights
- Ideal for restaurant or showroom