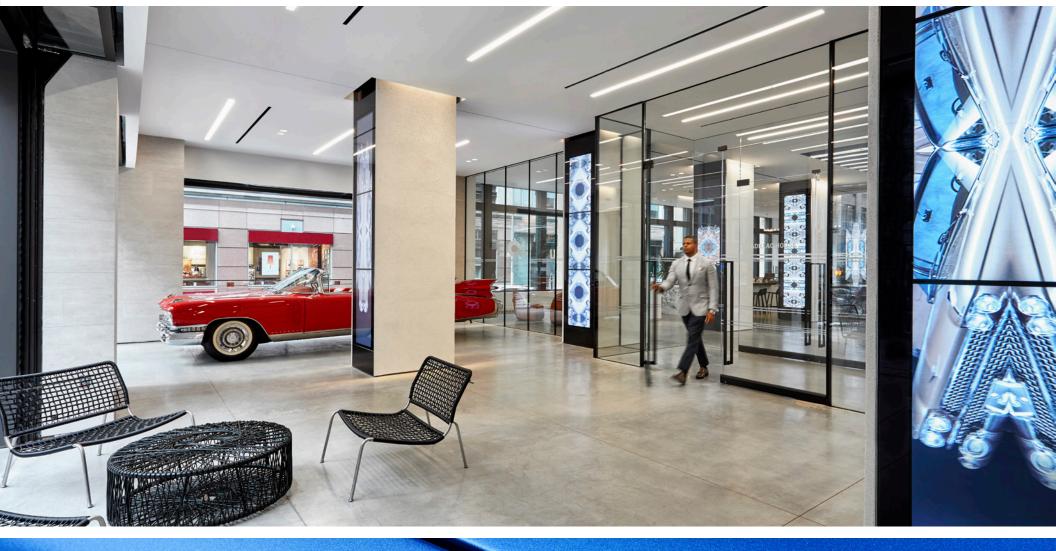

## PREMISES

Ground Floor Lower Level 12,108 SF 1,219 SF

TERM

Sublease through May 12, 2025

- One of the most impressive retail spaces on the market
- Fully built out including ADA compliant restrooms
- Operational garage-style façade windows
- Soaring ceiling heights
- Ideal for restaurant or showroom