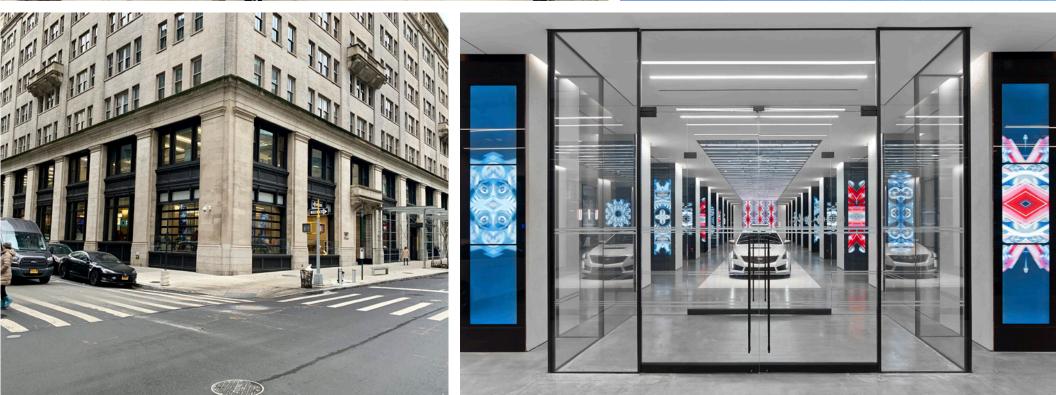

Northeast corner of Hudson & Charlton Streets

CBRE, as exclusive sublease agent presents:

## PREMISES

Ground Floor Lower Level 12,108 SF 1,219 SF

TERM

Sublease through May 12, 2025

- One of the most impressive retail spaces on the market
- Fully built out including ADA compliant restrooms
- Operational garage-style façade windows
- Soaring ceiling heights
- Ideal for restaurant or showroom