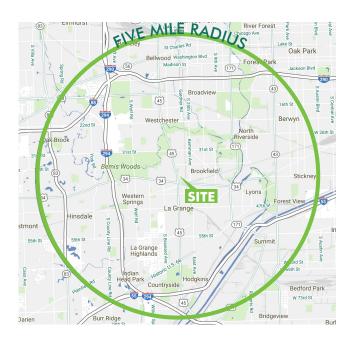

#### **Demographic Report**

|                     | 1 Mile    | 3 Miles   | 5 Miles   |
|---------------------|-----------|-----------|-----------|
| Population          | 21,205    | 108,960   | 325,069   |
| Estimate Households | 8,250     | 41,795    | 118,165   |
| Median HH Income    | \$90,202  | \$83,519  | \$71,528  |
| Average HH Income   | \$122,660 | \$119,809 | \$105,014 |
| Daytime Population  | 20,103    | 115,355   | 357,990   |
| , ,                 |           |           |           |