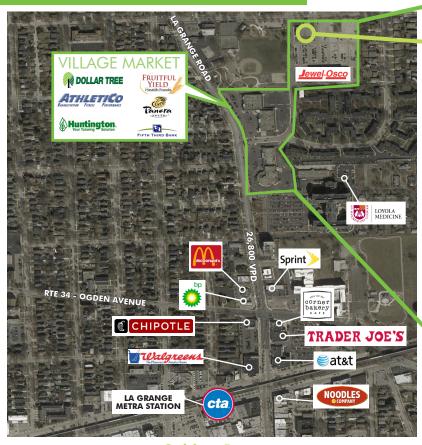

### PROPERTY INFO

- + Available:  $\pm 8,176$  SF building with drive-thru
- + Freestanding bank building at Village Market
- + Tenants include Jewel-Osco, Fifth Third Bank, Panera, Fruitful Yield, Dollar Tree, & Loyola Medical Center
- + Central business district retail corridor with national retailers Trader Joe's, Walgreens, Chipotle, McDonalds, AT&T & Sprint
- + Traffic Counts of 26,800 vpd on La Grange Road
- + Monument Signage and Ample Parking Available