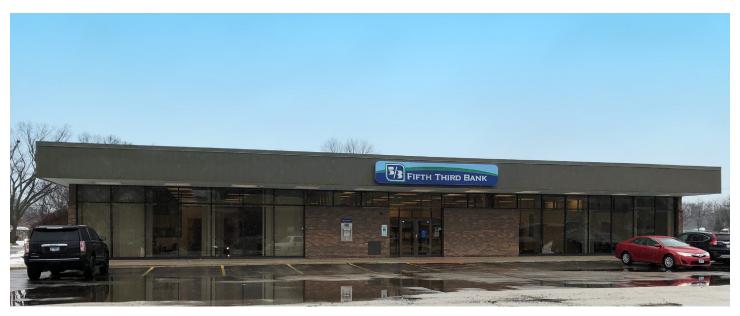

# 545 Sherwood Road

VILLAGE MARKET, LA GRANGE PARK, IL 60526 COOK COUNTY

DO NOT DISTURB OCCUPANT







### PROPERTY INFO

- + Available:  $\pm 8,176$  SF building with drive-thru
- + Freestanding bank building at Village Market
- + Tenants include Jewel-Osco, Fifth Third Bank, Panera, Fruitful Yield, Dollar Tree, & Loyola Medical Center
- + Central business district retail corridor with national retailers Trader Joe's, Walgreens, Chipotle, McDonalds, AT&T & Sprint
- + Traffic Counts of 26,800 vpd on La Grange Road
- + Monument Signage and Ample Parking Available



#### **Demographic Report**

|                     | 1 Mile    | 3 Miles   | 5 Miles   |
|---------------------|-----------|-----------|-----------|
| Population          | 21,205    | 108,960   | 325,069   |
| Estimate Households | 8,250     | 41,795    | 118,165   |
| Median HH Income    | \$90,202  | \$83,519  | \$71,528