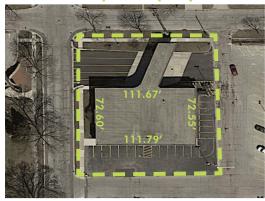

eens, Chipotle, McDonalds, AT&T & Sprint
- + Traffic Counts of 26,800 vpd on La Grange Road
- + Monument Signage and Ample Parking Available



#### **Demographic Report**

|                     | 1 Mile    | 3 Miles   | 5 Miles   |
|---------------------|-----------|-----------|-----------|
| Population          | 21,205    | 108,960   | 325,069   |
| Estimate Households | 8,250     | 41,795    | 118,165   |
| Median HH Income    | \$90,202  | \$83,519  | \$71,528  |
| Average HH Income   | \$122,660 | \$119,809 | \$105,014 |
| Daytime Population  | 20,103    | 115,355   | 357,990   |
| , ,                 |           |           |           |



**FOR LEASE** 

## 545 Sherwood Road

VILLAGE MARKET, LA GRANGE PARK, IL 60526 COOK COUNTY

DO NOT DISTURB OCCUPANT





#### Subject Property



### **CONTACT US**

#### **Lynne Brackett**

+1 630 573 7035 lynne.brackett@cbre.com

#### **Pam Miszkowicz**

+1 630 573 1274 pam.miszkowicz@cbre.com

© 2019 CBRE, Inc. This information has been obtained from sources believed reliable. We have not verified it and make no guarantee, warranty or representation about it. Any projections, opinions, assumptions or estimates used are for example only and do not represent the current or future performance of the property. You and your advisors should conduct a careful, independent investigation of the property to determine to your satisfaction the suitability of the property for your needs. Photos herein are the property of their respective owners and use of these images without the express written consent of the owner is prohibited. CBRE logo