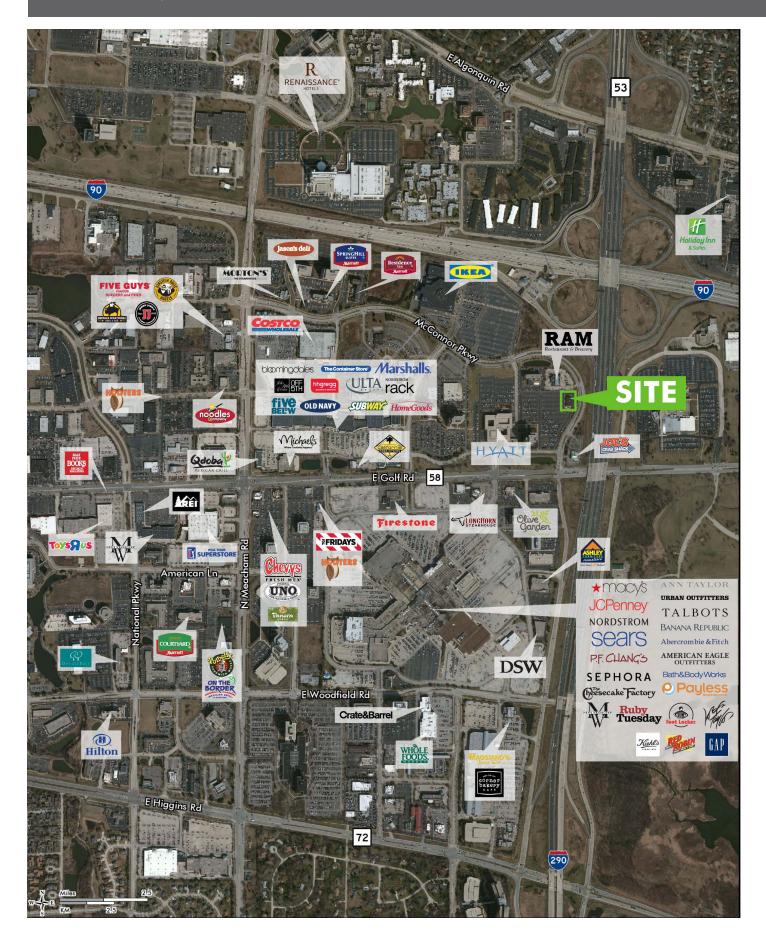

## PROPERTY HIGHLIGHTS

- + 4,050 SF Available
- + Freestanding Monument sign available
- Located on outlot of Centennial Center office complex (267,000 SF of office space and 718 employees)
- + Within 3 miles: Approximately 5,800 hotel rooms, 6.5 MSF of retail density, 18.6 MSF of office density and 15.3 MSF of industrial density within the primary trade area
- + Building in excellent condition with existing restaurant infrastructure in place

### **Traffic Count**

| Golf Road | 36,300 |
|-----------|--------|
| I-290     | 80,400 |

|        | Est. Population | Est. Daytime Population | Avg HH Income |
|--------|-----------------|-------------------------|---------------|
| 1 Mile | 5,827           | 29,594                  | \$69,175      |
| 3 Mile | 77,615          | 146,309                 | \$104,886     |
| 5 Mile | 274,281         | 352,241                 | \$108,170     |