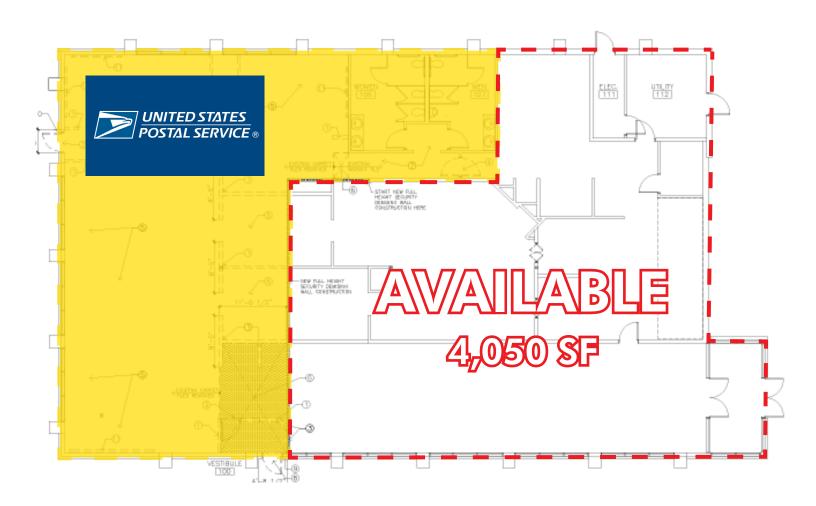

## **SITE PLAN**

## PROPERTY HIGHLIGHTS

- + 4,050 SF Available
- + Freestanding Monument sign available
- Located on outlot of Centennial Center office complex (267,000 SF of office space and 718 employees)
- + Within 3 miles: Approximately 5,800 hotel rooms, 6.5 MSF of retail density, 18.6 MSF of office density and 15.3 MSF of industrial density within the primary trade area
- + Building in excellent condition with existing restaurant infrastructure in place