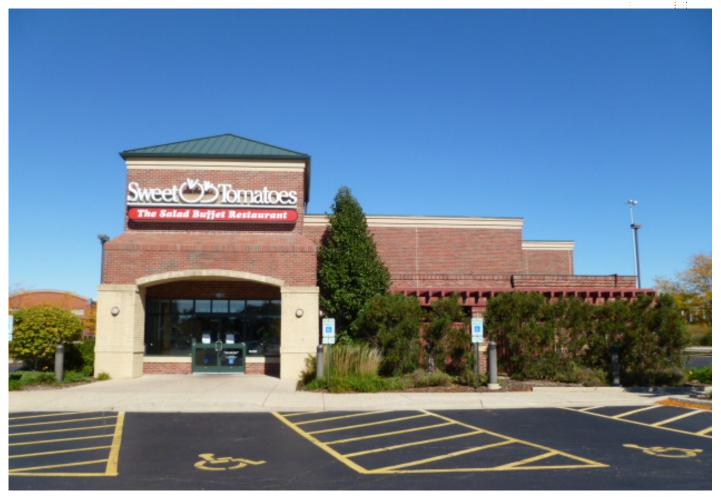

### **FOR LEASE**

# 1951 McConnor Parkway

SCHAUMBURG, ILLINOIS

## PROPERTY HIGHLIGHTS

- + 4,050 SF Available
- + Freestanding Monument sign available
- Located on outlot of Centennial Center office complex (267,000 SF of office space and 718 employees)
- + Within 3 miles: Approximately 5,800 hotel rooms, 6.5 MSF of retail density, 18.6 MSF of office density and 15.3 MSF of industrial density within the primary trade area
- + Building in excellent condition with existing restaurant infrastructure in place