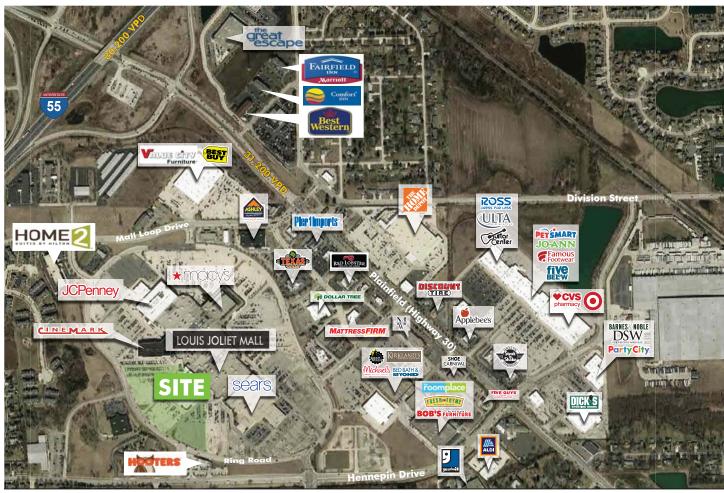

### PROPERTY INFO

The Louis Joliet Mall is located in the middle of almost 2 million square feet of major retail and is the only enclosed mall within a 14 mile radius. Joliet is the 4th largest city in Illinois, located 40 miles southwest of downtown Chicago.

### LOUIS JOLIET MALL

- + GLA: 980,000 SF
- + 95 stores
- Anchored by Macy's, JC Penney, Sears, & Cinemark 14 screen theater
- + Easily accessible to Interstate 55 & Highway 30
- STRONG DEMOGRAPHICS: Over 180,000 people within 5 miles, with an average HH income of just over \$87,000

SEC OF I-55 AND HIGHWAY 30, JOLIET, II

#### **Traffic Counts**

| Road       |            |
|------------|------------|
| Highway 30 | 31,200 VPD |
| I-55       | 80,200 VPD |
|            |            |

© 2018 CBRE, Inc. This information has been obtained from sources believed reliable. We have not verified it and make no guarantee, warranty or representation about it. Any projections, opinions, assumptions or estimates used are for example only and do not represent the current or future performance of the property. You and your advisors should conduct a careful, independent investigation of the property to determine to your satisfaction the suitability of the property for your needs. Photos herein are the property of their respective owners and use of these images without the express written consent of the owner is prohibited. CBRE logo are service marks of CBRE, Inc. and/or its affiliated or related companies in the United States and other countries. All other marks displayed on this document are the property of their respective owners.

## HIGH FLIGHT AERIAL