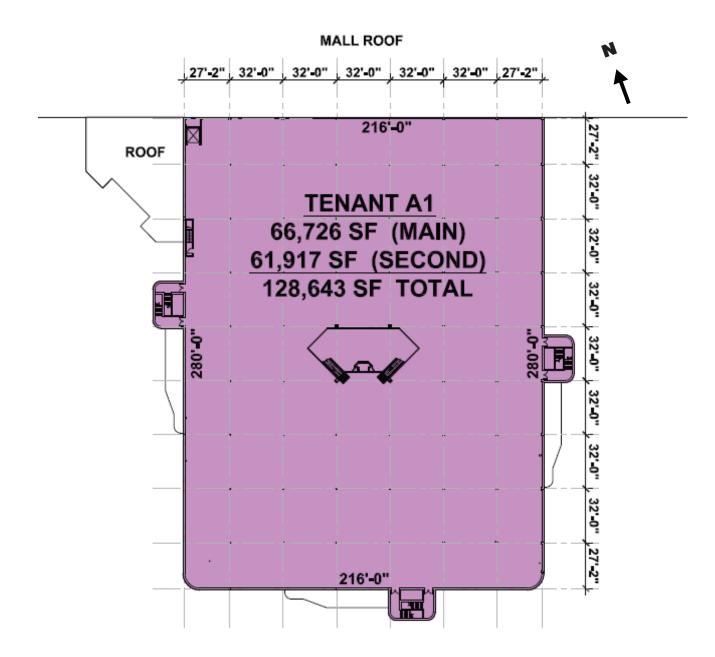

### AVAILABLE SPACE

- + Total GLA: 128,643 SF on two levels
- + Main Level: 66,726 SF
- + Second Level: 61,917 SF
- + Main Level Mall Access
- + Space can be divided
- + Possible outlot available
- + 9.35 Acre Site

www.cbre.us/milwaukee

SEC OF I-55 AND HIGHWAY 30, JOLIET, IL

FOR LEASE

📼 Floor Plan - Second Level

<sup>© 2018</sup> CBRE, Inc. This information has been obtained from sources believed reliable. We have not verified it and make no guarantee, warranty or representation about it. Any projections, opinions, assumptions or estimates used are for example only and do not represent the current or future performance of the property. You and your advisors should conduct a careful, independent investigation of the property to determine to your satisfaction the suitability of the property for your needs. Photos herein are the property of their respective owners and use of these images without the express written consent of the owner is prohibited. CBRE and the CBRE logo are service marks of CBRE, Inc. and/or its affiliated or related companies in the United States and other countries. All other marks displayed on this document are the property of their respective owners.