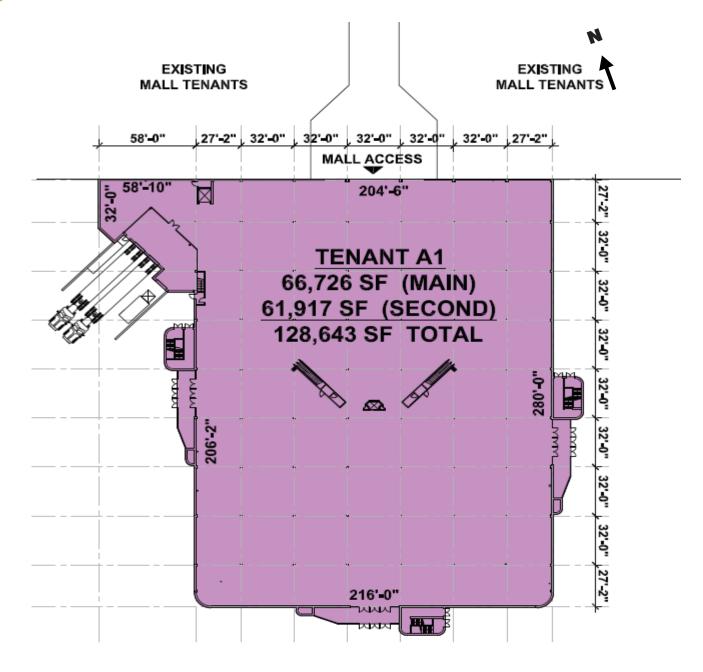

### AVAILABLE SPACE

- + Total GLA: 128,643 SF on two levels
- + Main Level: 66,726 SF
- + Second Level: 61,917 SF
- + Main Level Mall Access
- + Space can be divided
- + Possible outlot available
- + 9.35 Acre Site

## $\blacksquare$ ) Floor Plan - Main Level

© 2018 CBRE, Inc. This information has been obtained from sources believed reliable. We have not verified it and make no guarantee, warranty or representation about it. Any projections, opinions, assumptions or estimates used are for example only and do not represent the current or future performance of the property. You and your advisors should conduct a careful, independent investigation of the property to determine to your satisfaction the suitability of the property for your needs. Photos herein are the property of their respective owners and use of these images without the express written consent of the owner is prohibited. CBRE and the CBRE logo are service marks of CBRE, Inc. and/or its affiliated or related companies in the United States and other countries. All other marks displayed on this document are the property of their respective owners.