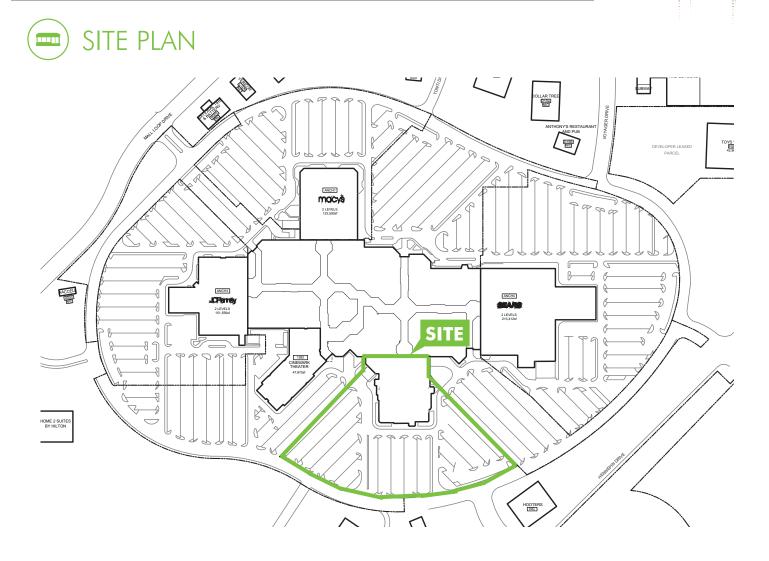

### AVAILABLE SPACE

- + Total GLA: 128,643 SF on two levels
- + Main Level: 66,726 SF
- + Second Level: 61,917 SF
- + Main Level Mall Access
- + Space can be divided
- + Possible outlot available
- + 9.35 Acre Site

### LOUIS JOLIET MALL

- + GLA: 980,000 SF
- + 95 stores
- Anchored by Macy's, JC Penney, Sears, & Cinemark 14 screen theater
- + Easily accessible to Interstate 55 & Highway 30
- STRONG DEMOGRAPHICS: Over 180,000 people within 5 miles, with an average HH income of just over \$87,000