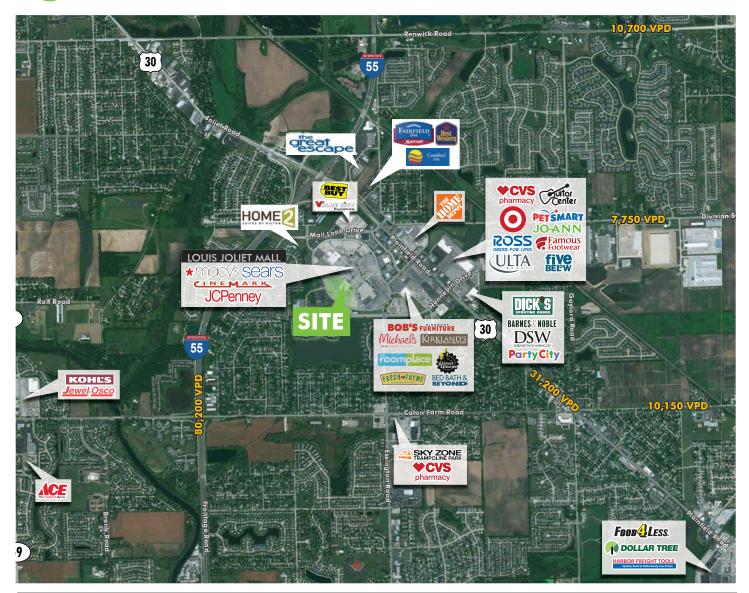

### PROPERTY INFO

The Louis Joliet Mall is located in the middle of almost 2 million square feet of major retail and is the only enclosed mall within a 14 mile radius. Joliet is the 4th largest city in Illinois, located 40 miles southwest of downtown Chicago.

### LOUIS JOLIET MALL

- + GLA: 980,000 SF
- + 95 stores
- Anchored by Macy's, JC Penney, Sears, & Cinemark 14 screen theater
- + Easily accessible to Interstate 55 & Highway 30
- STRONG DEMOGRAPHICS: Over 180,000 people within 5 miles, with an average HH income of just over \$87,000

#### **Traffic Counts**

| Road       |            |
|------------|------------|
| Highway 30 | 31,200 VPD |
| I-55       | 80,200 VPD |
|            |            |

© 2018 CBRE, Inc. This information has been obtained from sources believed reliable. We have not verified it and make no guarantee, warranty or representation about it. Any projections, opinions, assumptions or estimates used are for example only and do not represent the current or future performance of the property. You and your advisors should conduct a careful, independent investigation of the property to determine to your satisfaction the suitability of the property for your needs. Photos herein are the property of their respective owners and use of these images without the express written consent of the owner is prohibited. CBRE logo are service marks of CBRE, Inc. and/or its affiliated or related companies in the United States and other countries. All other marks displayed on this document are the property of their respective owners.

## HIGH FLIGHT AERIAL