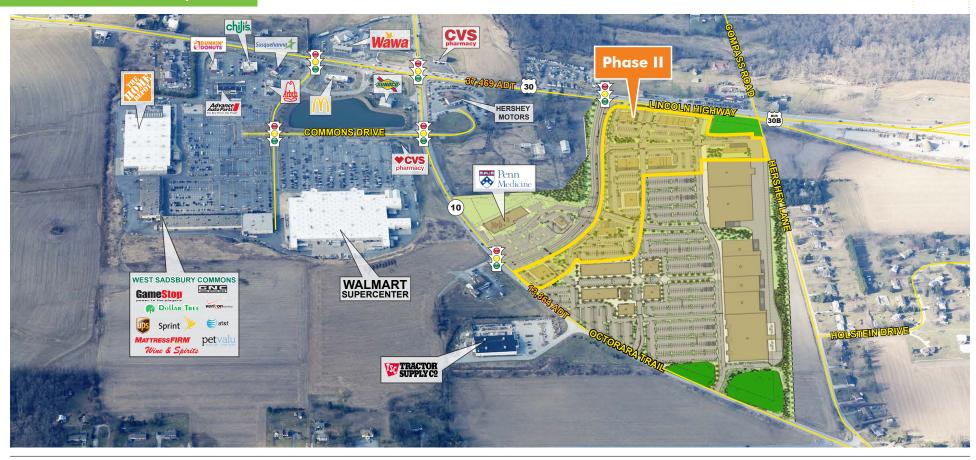

## SADSBURY COMMONS

ROUTE 30 & PA-10 | PARKESBURG, PA

### MARKET AERIAL

### PROPERTY FEATURES

- + Proposed retail development up to 400,000 SF of retail space available
- + Anchor, junior anchor, inline and pad sites available
- + Primary retail node in area
- + Traffic Counts in excess of 30,000 AADT on Lincoln Highway (Route 30)