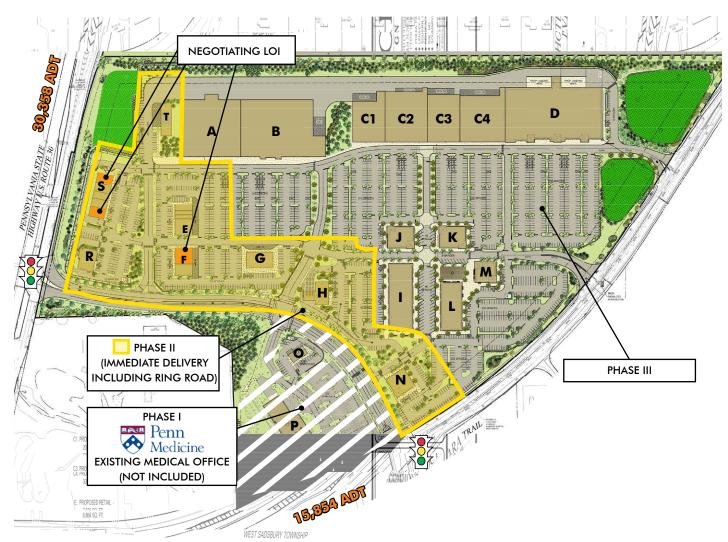

## CONCEPTUAL SITE PLAN

17/1.7

#### **LEGEND**

| #  | TENANT                            | SQ. FT. |
|----|-----------------------------------|---------|
| Α  | PROPOSED GROCERY STORE            | 48,280  |
| В  | PROPOSED RETAIL                   | 62,750  |
| C1 | PROPOSED RETAIL                   | 20,004  |
| C2 | PROPOSED RETAIL                   | 30,669  |
| СЗ | PROPOSED RETAIL                   | 21,817  |
| C4 | PROPOSED RETAIL                   | 30,407  |
| D  | PROPOSED RETAIL                   | 75,226  |
| Е  | PROPOSED RETAIL                   | 7,626   |
| F  | PROPOSED RETAIL                   | 6,864   |
| G  | PROPOSED RETAIL                   | 6,000   |
| Н  | PROPOSED BANK w/ DRIVE-THRU       | 6,046   |
| I  | PROPOSED RETAIL                   | 22,606  |
| J  | PROPOSED RESTAURANT               | 8,231   |
| K  | PROPOSED RESTAURANT               | 8,231   |
| L  | PROPOSED RETAIL                   | 14,506  |
| М  | PROPOSED RESTAURANT               | 6,631   |
| Ν  | PROPOSED RESTAURANT               | 6,516   |
| 0  | PROPOSED RETAIL w/ DRIVE-THRU     | 2,600   |
| Р  | EXISTING MEDICAL OFFICE           | 39,543  |
| Q  | PLAZA                             | 4,757   |
| R  | PROPOSED RESTAURANT w/ DRIVE-THRU | 4,857   |
| S  | PROPOSED RETAIL/ RESTAURANT       | 10,000  |
| Т  | PROPOSED TIRE SERVICE CENTER      | 5,000   |

TOTAL PROPOSED BUILDING SF: 444,410 (EXCLUDING PLAZA)

TOTAL PROPOSED BUILDING SF: 449,167 (INCLUDING PLAZA)

**RETAIL** 

**NEW DEVELOPMENT** 