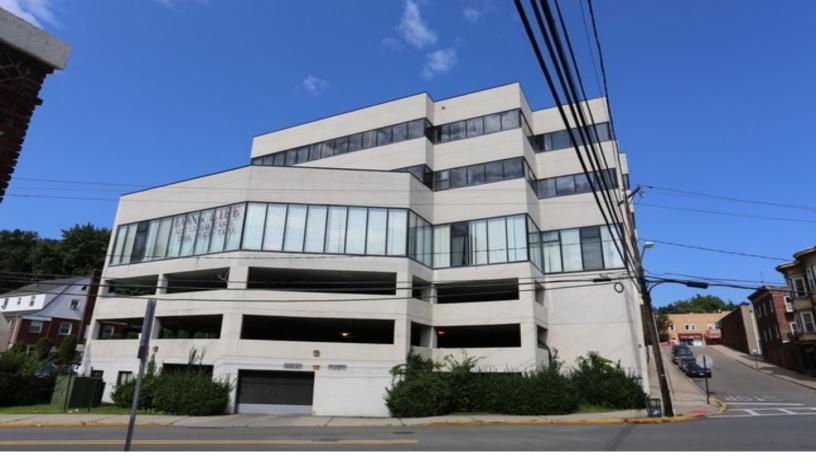

# ANDERSON CENTRE

596 ANDERSON AVENUE | CLIFFSIDE PARK, NJ

### **TURN-KEY MEDICAL SPACE**

- 2,000 sq. ft. unit on 2<sup>nd</sup> floor (Suite 216)
- Total GLA: 55,000 sq. ft.
- Parking: Covered 160 spaces
- Strong demographics
- 9,620 vehicles per day on Anderson Avenue
- Asking Rent: Negotiable