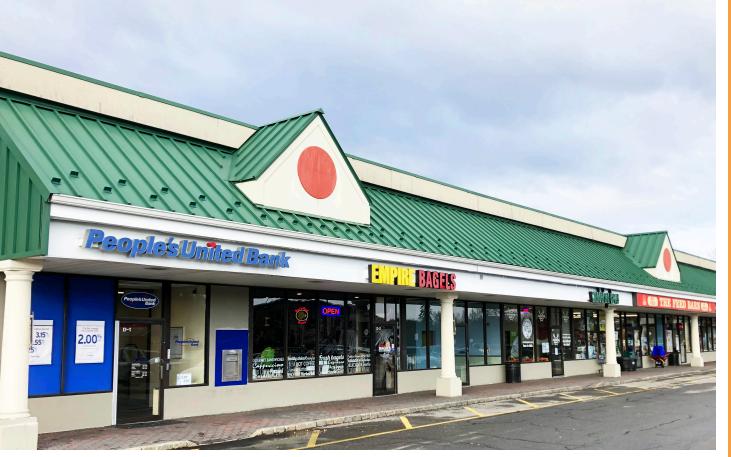

# THE RETAIL STORES AT Lakeview Paza

Lakeview Shopping Center, recently acquired by Urstadt Biddle Properties, is located at 1505-1515 Route 22, Brewster, NY in Putnam County located just north of Westchester County, NY. Lakeview Shopping Center offers a variety of stores which include: Rite Aid Pharmacy, Acme, Key Bank, M&T Bank, Raymond Optician, Wandering Dave's Cafe, Mezzaluna Italian Restaurant, Peachwave Yogurt, Peoples United Bank, The Feed Barn, Wings Over Water Swim School, Creative Kids Childcare Center, and Burger King.