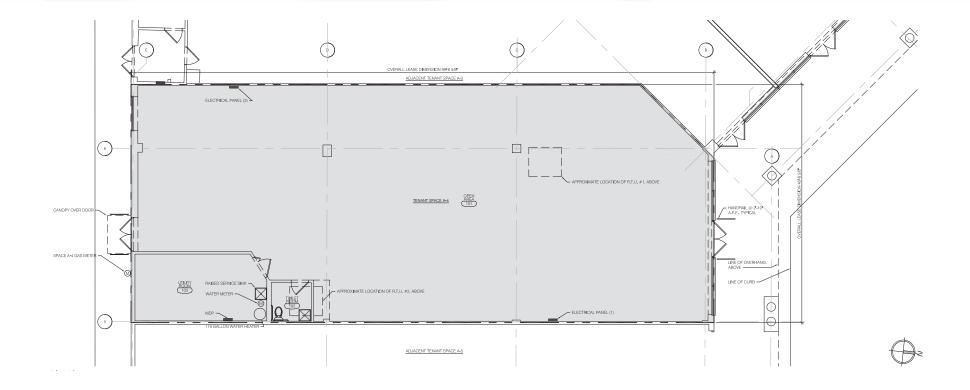

1,111   | Immediate   |  |
| D16  | 937     | Immediate   |  |
|      |         |             |  |

#### FRONTAGE 1,287 ft on Route 22 with Excellent visibility PARKING 908 surface spaces (ratio 2.63/1,000 SF) ZONING HC2 ASKING RENT \$26.00 - \$35.00 NNN

Creative Kids Childcare Center

**COMMENTS** Car Count per day: 25,000+









#### 5 MILE RADIUS

POPULATION **54,290** 

HOUSEHOLD 19,713

AVG HH INCOME \$117,261

| <b>1 MILE RADIUS</b> | 3 MILE RADIUS   |
|----------------------|-----------------|
| POP: 1,643           | POP: 15,206     |
| HH: 616              | HH: 5,323       |
| AHHI: \$123,646      | AHHI: \$109,789 |



#### FLOOR PLANS Space A1 | 4,925 SF



#### FLOOR PLANS Space A2 | 2,969 SF



#### FLOOR PLANS Space A3 | 5,830 SF



#### FLOOR PLANS Space A4 | 3,983 SF



#### FLOOR PLANS Space C7 | 1,035 SF



#### FLOOR PLANS Space C8 | 1,475 SF



#### FLOOR PLANS Space D3 | 1,995 SF



#### FLOOR PLANS Space D10 | 2,007 SF



#### FLOOR PLANS Space D11 | 6,202 SF



### FLOOR PLANS Space D13 | 1,111 SF



#### FLOOR PLANS Space D16 | 937 SF





## Lakeview Plaza Shopping Center

FOR MORE INFORMATION CONTACT THE LEASING TEAM

Nina Becker +1 203 352 8904 nina.becker@cbre.com Ira Kerner +1 201 712 5836 ira.kerner@cbre.com

© 2019 CBRE, Inc. This information has been obtained from sources believed reliable. We have not verified it and make no guarantee, warranty or representation about it. Any projections, opinions, assumptions or estimates used are for example only and do not represent the current or future performance of the property. You and your advi