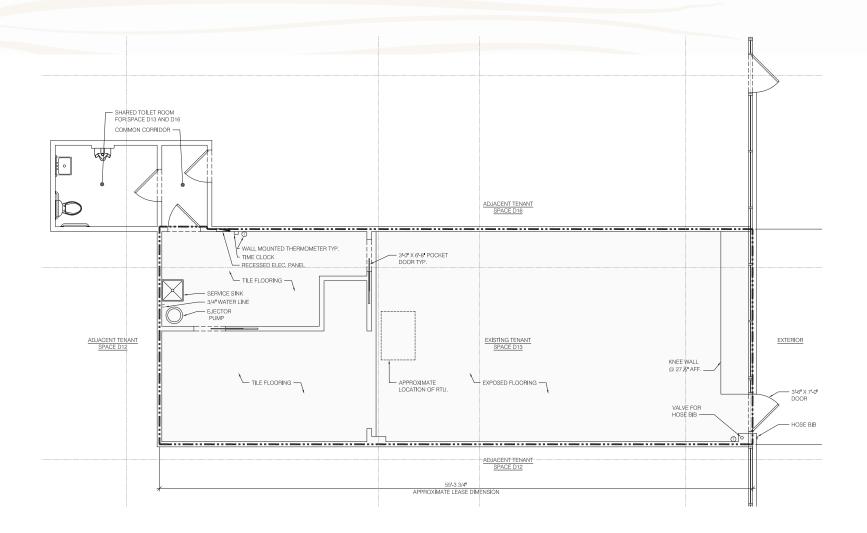

\$35.00 NNN

Creative Kids Childcare Center

**COMMENTS** Car Count per day: 25,000+









#### 5 MILE RADIUS

POPULATION **54,290** 

HOUSEHOLD 19,713

AVG HH INCOME \$117,261

| <b>1 MILE RADIUS</b> | 3 MILE RADIUS   |
|----------------------|-----------------|
| POP: 1,643           | POP: 15,206     |
| HH: 616              | HH: 5,323       |
| AHHI: \$123,646      | AHHI: \$109,789 |



#### FLOOR PLANS Space A1 | 4,925 SF



#### FLOOR PLANS Space A2 | 2,969 SF



#### FLOOR PLANS Space A3 | 5,830 SF



#### FLOOR PLANS Space A4 | 3,983 SF



#### FLOOR PLANS Space C7 | 1,035 SF



#### FLOOR PLANS Space C8 | 1,475 SF



#### FLOOR PLANS Space D3 | 1,995 SF



#### FLOOR PLANS Space D10 | 2,007 SF



#### FLOOR PLANS Space D11 | 6,202 SF



### FLOOR PLANS Space D13 | 1,111 SF



#### FLOOR PLANS Space D16 | 937 SF





## Lakeview Plaza Shopping Center

FOR MORE INFORMATION CONTACT THE LEASING TEAM

Nina Becker +1 203 352 8904 nina.becker@cbre.com Ira Kerner +1 201 712 5836 ira.kerner@cbre.com

© 2019 CBRE, Inc. This information has been obtained from sources believed reliable. We have not verified it and make no guarantee, warranty or representation about it. Any projections, opinions, assumptions or estimates used are for example only and do not represent the current or future performance of the property. You and your advisors should conduct a careful, independent investigation of the property to determine to your satisfaction the suitability of the property for your needs. OWNERSHIP



Sill and the