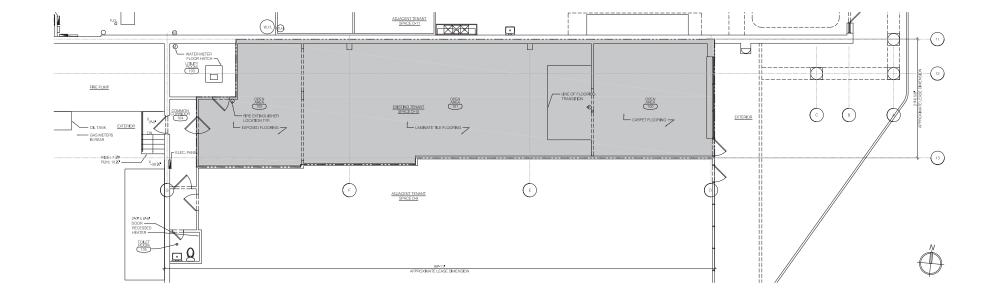

#### FLOOR PLANS Space A1 | 4,925 SF

#### FLOOR PLANS Space A2 | 2,969 SF

#### FLOOR PLANS Space A3 | 5,830 SF

#### FLOOR PLANS Space A4 | 3,983 SF