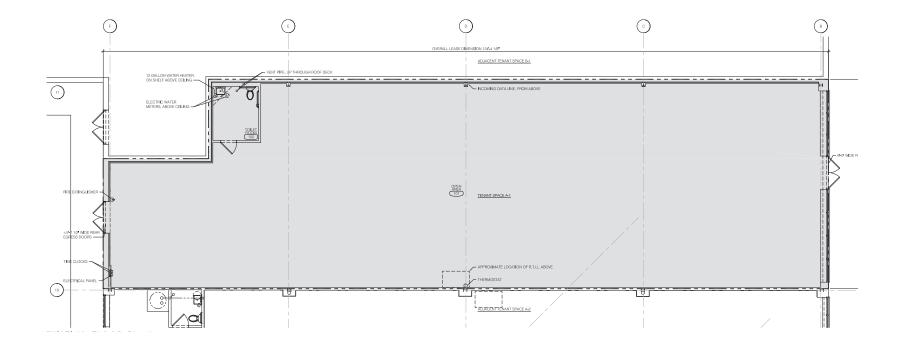

#### FLOOR PLANS Space A1 | 4,925 SF

#### FLOOR PLANS Space A2 | 2,969 SF

#### FLOOR PLANS Space A3 | 5,830 SF

#### FLOOR PLANS Space A4 | 3,983 SF