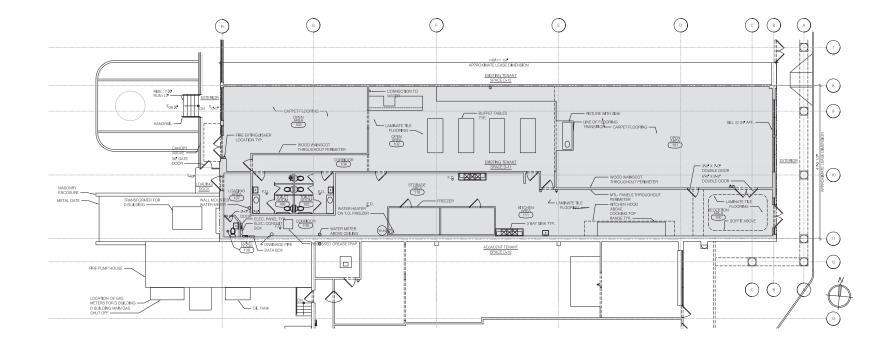

000 SF) ZONING HC2 ASKING RENT \$26.00 - \$35.00 NNN

Creative Kids Childcare Center

**COMMENTS** Car Count per day: 25,000+









#### 5 MILE RADIUS

POPULATION **54,290** 

HOUSEHOLD 19,713

AVG HH INCOME \$117,261

| <b>1 MILE RADIUS</b> | 3 MILE RADIUS   |
|----------------------|-----------------|
| POP: 1,643           | POP: 15,206     |
| HH: 616              | HH: 5,323       |
| AHHI: \$123,646      | AHHI: \$109,789 |



#### FLOOR PLANS Space A1 | 4,925 SF



#### FLOOR PLANS Space A2 | 2,969 SF



#### FLOOR PLANS Space A3 | 5,830 SF



#### FLOOR PLANS Space A4 | 3,983 SF



#### FLOOR PLANS Space C7 | 1,035 SF



#### FLOOR PLANS Space C8 | 1,475 SF



#### FLOOR PLANS Space D3 | 1,995 SF



#### FLOOR PLANS Space D10 | 2,007 SF



#### FLOOR PLANS Space D11 | 6,202 SF



### FLOOR PLANS Space D13 | 1,111 SF



#### FLOOR PLANS Space D16 | 937 SF





## Lakeview Plaza Shopping Center

FOR MORE INFORMATION CONTACT THE LEASING TEAM

Nina Becker +1 203 352 8904 nina.becker@cbre.com Ira Kerner +1 201 712 5836 ira.kerner@cbre.com

© 2019 CBRE, Inc. This information has been obtained from sources believed reliable. We have not verified it and make no guarantee, warranty or representation about it. Any projections, opinions, assumptions or estimates used are for example only and do not represent the current or future performance of the property. You and your advisors should conduct a careful, independent investigation of the property to determine to your satisfaction the suitability of the property for your needs. OWNERSHIP



Sill and the