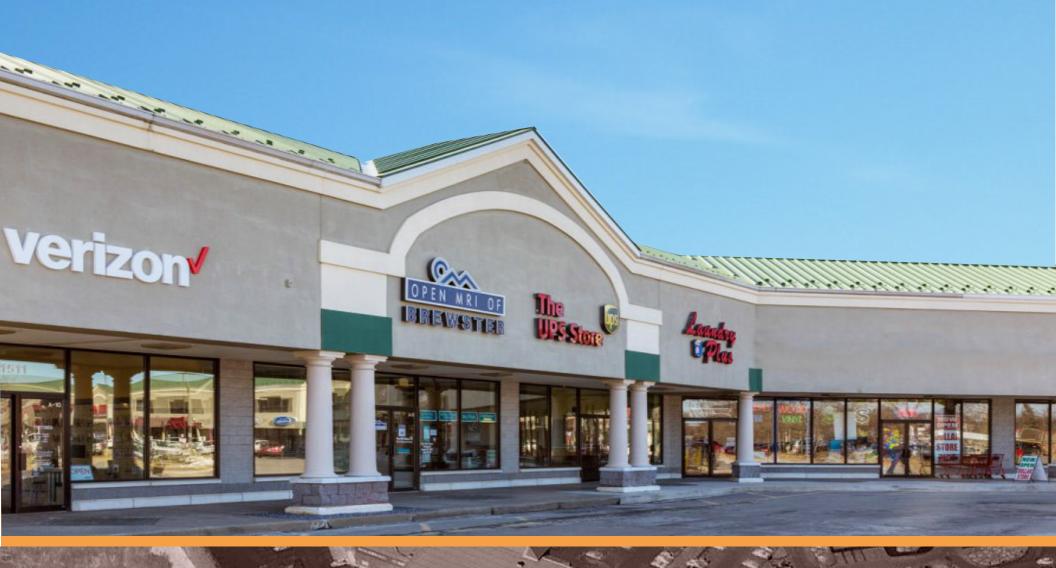

# THE RETAIL STORES AT Lakeview Paza

Lakeview Shopping Center, recently acquired by Urstadt Biddle Properties, is located at 1505-1515 Route 22, Brewster, NY in Putnam County located just north of Westchester County, NY. Lakeview Shopping Center offers a variety of stores which include: Rite Aid Pharmacy, Acme, Key Bank, M&T Bank, Raymond Optician, Wandering Dave's Cafe, Mezzaluna Italian Restaurant, Peachwave Yogurt, Peoples United Bank, The Feed Barn, Wings Over Water Swim School, Creative Kids Childcare Center, and Burger King.

AVAILABLE

D-3

| Available d | Space |
|-------------|-------|
|-------------|-------|

ACME.

8-1

UPS AS Open MRI AS

AVAILABLE

AVAILABLE