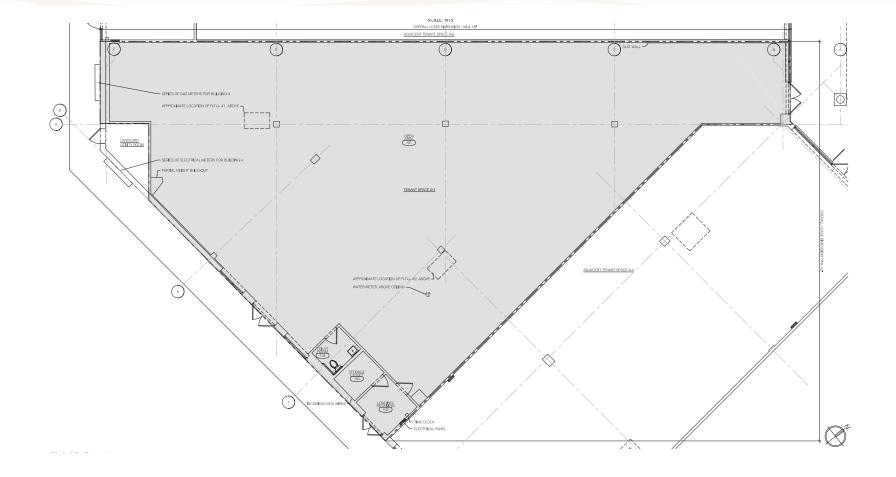

| 6,202   | Immediate   |  |
| D13  | 1,111   | Immediate   |  |
| D16  | 937     | Immediate   |  |
|      |         |             |  |

#### FRONTAGE 1,287 ft on Route 22 with Excellent visibility PARKING 908 surface spaces (ratio 2.63/1,000 SF) ZONING HC2 ASKING RENT \$26.00 - \$35.00 NNN

Creative Kids Childcare Center

**COMMENTS** Car Count per day: 25,000+









#### 5 MILE RADIUS

POPULATION **54,290** 

HOUSEHOLD 19,713

AVG HH INCOME \$117,261

| <b>1 MILE RADIUS</b> | 3 MILE RADIUS   |
|----------------------|-----------------|
| POP: 1,643           | POP: 15,206     |
| HH: 616              | HH: 5,323       |
| AHHI: \$123,646      | AHHI: \$109,789 |



#### FLOOR PLANS Space A1 | 4,925 SF



#### FLOOR PLANS Space A2 | 2,969 SF



#### FLOOR PLANS Space A3 | 5,830 SF



#### FLOOR PLANS Space A4 | 3,983 SF



#### FLOOR PLANS Space C7 | 1,035 SF



#### FLOOR PLANS Space C8 | 1,475 SF



#### FLOOR PLANS Space D3 | 1,995 SF



#### FLOOR PLANS Space D10 | 2,007 SF



#### FLOOR PLANS Space D11 | 6,202 SF



### FLOOR PLANS Space D13 | 1,111 SF



#### FLOOR PLANS Space D16 | 937 SF





## Lakeview Plaza Shopping Center

FOR MORE INFORMATION CONTACT THE LEASING TEAM

Nina Becker +1 203 352 8904 nina.becker@cbre.com Ira Kerner +1 201 712 5836 ira.kerner@cbre.com

© 2019 CBRE, Inc. This information has been obtained from sources believed reliable. We have not verified it and make no guarantee, warranty or representation about it. Any projections, opinions, assumptions or estimates used are for example only and do not represent the current or future perfor