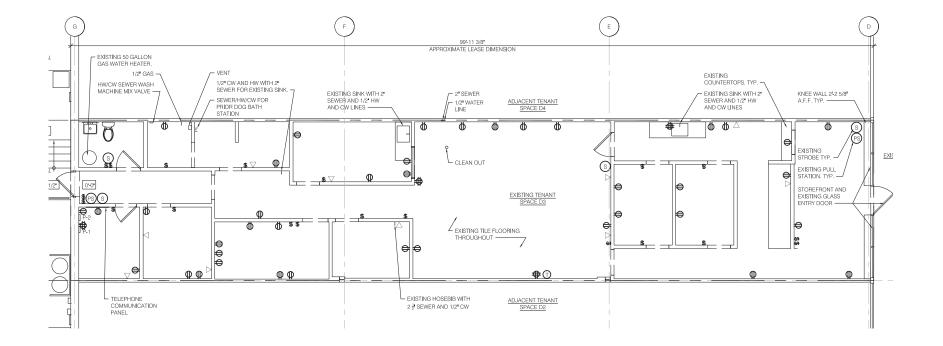

ft on Route 22 with Excellent visibility PARKING 908 surface spaces (ratio 2.63/1,000 SF) ZONING HC2 ASKING RENT \$26.00 - \$35.00 NNN

Creative Kids Childcare Center

**COMMENTS** Car Count per day: 25,000+









#### 5 MILE RADIUS

POPULATION **54,290** 

HOUSEHOLD 19,713

AVG HH INCOME \$117,261

| <b>1 MILE RADIUS</b> | 3 MILE RADIUS   |
|----------------------|-----------------|
| POP: 1,643           | POP: 15,206     |
| HH: 616              | HH: 5,323       |
| AHHI: \$123,646      | AHHI: \$109,789 |



#### FLOOR PLANS Space A1 | 4,925 SF



#### FLOOR PLANS Space A2 | 2,969 SF



#### FLOOR PLANS Space A3 | 5,830 SF



#### FLOOR PLANS Space A4 | 3,983 SF



#### FLOOR PLANS Space C7 | 1,035 SF



#### FLOOR PLANS Space C8 | 1,475 SF



#### FLOOR PLANS Space D3 | 1,995 SF



#### FLOOR PLANS Space D10 | 2,007 SF



#### FLOOR PLANS Space D11 | 6,202 SF



### FLOOR PLANS Space D13 | 1,111 SF



#### FLOOR PLANS Space D16 | 937 SF





## Lakeview Plaza Shopping Center

FOR MORE INFORMATION CONTACT THE LEASING TEAM

Nina Becker +1 203 352 8904 nina.becker@cbre.com Ira Kerner +1 201 712 5836 ira.kerner@cbre.com

© 2019 CBRE, Inc. This information has been obtained from sources believed reliable. We have not verified it and make no guarantee, warranty or representation about it. Any projections, opinions, assumptions or estimates used are for example only and do not represent the current or future performance of the property. You and your advisors should conduct a careful, independent investigation of the property to determine to your satisfaction the suitabili