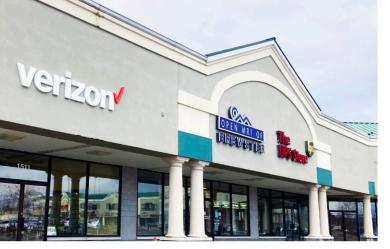

# THE RETAIL STORES AT Lakeview Paza

Lakeview Shopping Center, recently acquired by Urstadt Biddle Properties, is located at 1505-1515 Route 22, Brewster, NY in Putnam County located just north of Westchester County, NY. Lakeview Shopping Center offers a variety of stores which include: Rite Aid Pharmacy, Acme, Key Bank, M&T Bank, Raymond Optician, Wandering Dave's Cafe, Mezzaluna Italian Restaurant, Peachwave Yogurt, Peoples United Bank, The Feed Barn, Wings Over Water Swim School, Creative Kids Childcare Center, and Burger King.

#### A CONNECTED MIX OF FAMILY RETAIL AND ENTERTAINMENT

Raymond Op Synchronicity Supercuts ALUNA

RITE

AID

C-1

Empire Bagels

Peoples United

Wandering Dave's