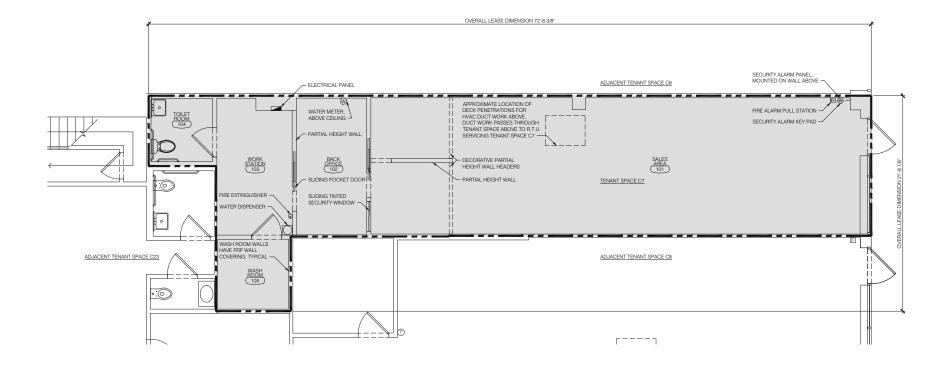

enter

**COMMENTS** Car Count per day: 25,000+









#### 5 MILE RADIUS

POPULATION **54,290** 

HOUSEHOLD 19,713

AVG HH INCOME \$117,261

| <b>1 MILE RADIUS</b> | 3 MILE RADIUS   |
|----------------------|-----------------|
| POP: 1,643           | POP: 15,206     |
| HH: 616              | HH: 5,323       |
| AHHI: \$123,646      | AHHI: \$109,789 |



#### FLOOR PLANS Space A1 | 4,925 SF



#### FLOOR PLANS Space A2 | 2,969 SF



#### FLOOR PLANS Space A3 | 5,830 SF



#### FLOOR PLANS Space A4 | 3,983 SF



#### FLOOR PLANS Space C7 | 1,035 SF



#### FLOOR PLANS Space C8 | 1,475 SF



#### FLOOR PLANS Space D3 | 1,995 SF



#### FLOOR PLANS Space D10 | 2,007 SF



#### FLOOR PLANS Space D11 | 6,202 SF



### FLOOR PLANS Space D13 | 1,111 SF



#### FLOOR PLANS Space D16 | 937 SF





## Lakeview Plaza Shopping Center

FOR MORE INFORMATION CONTACT THE LEASING TEAM

Nina Becker +1 203 352 8904 nina.becker@cbre.com Ira Kerner +1 201 712 5836 ira.kerner@cbre.com

© 2019 CBRE, Inc. This information has been obtained from sources believed reliable. We have not verified it and make no guarantee, warranty or representation about it. Any projections, opinions, assumptions or estimates used are for example only and do not represent the current or future performance of the property. You and your advisors should conduct a careful, independent investigation of the property to determine to your satisfaction the suitability of the property for your needs. OWNERSHIP



Sill and the