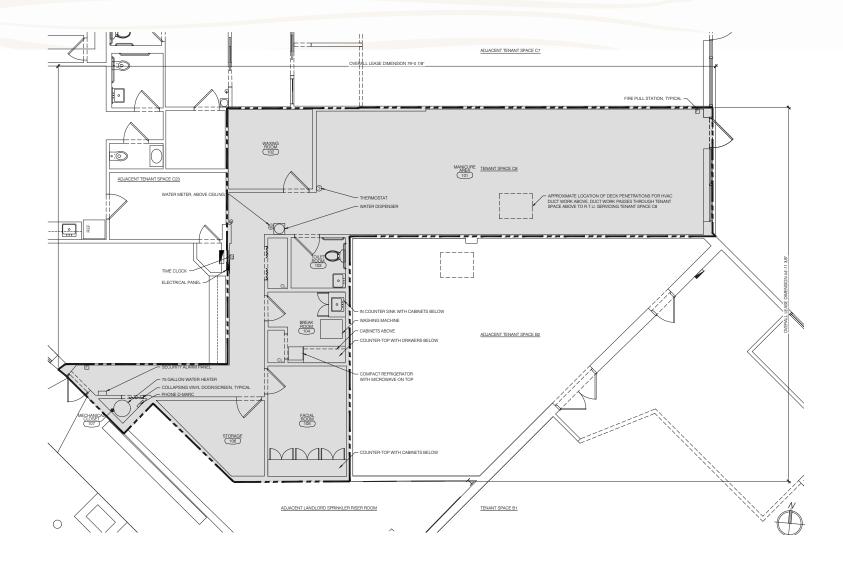

|             |  |

#### FRONTAGE 1,287 ft on Route 22 with Excellent visibility PARKING 908 surface spaces (ratio 2.63/1,000 SF) ZONING HC2 ASKING RENT \$26.00 - \$35.00 NNN

Creative Kids Childcare Center

**COMMENTS** Car Count per day: 25,000+









#### 5 MILE RADIUS

POPULATION **54,290** 

HOUSEHOLD 19,713

AVG HH INCOME \$117,261

| <b>1 MILE RADIUS</b> | 3 MILE RADIUS   |
|----------------------|-----------------|
| POP: 1,643           | POP: 15,206     |
| HH: 616              | HH: 5,323       |
| AHHI: \$123,646      | AHHI: \$109,789 |



#### FLOOR PLANS Space A1 | 4,925 SF



#### FLOOR PLANS Space A2 | 2,969 SF



#### FLOOR PLANS Space A3 | 5,830 SF



#### FLOOR PLANS Space A4 | 3,983 SF



#### FLOOR PLANS Space C7 | 1,035 SF



#### FLOOR PLANS Space C8 | 1,475 SF



#### FLOOR PLANS Space D3 | 1,995 SF



#### FLOOR PLANS Space D10 | 2,007 SF



#### FLOOR PLANS Space D11 | 6,202 SF



### FLOOR PLANS Space D13 | 1,111 SF



#### FLOOR PLANS Space D16 | 937 SF





## Lakeview Plaza Shopping Center

FOR MORE INFORMATION CONTACT THE LEASING TEAM

Nina Becker +1 203 352 8904 nina.becker@cbre.com Ira Kerner +1 201 712 5836 ira.kerner@cbre.com

© 2019 CBRE, Inc. This information has been obtained from sources believed reliable. We have not verified it and make no guarantee, warranty or representation about it. Any projections, opinions, assumptions or estimates used are for example only and do not represent the current or future performance of the property. You and your advisors should conduct a careful, independent investigation of the property to dete