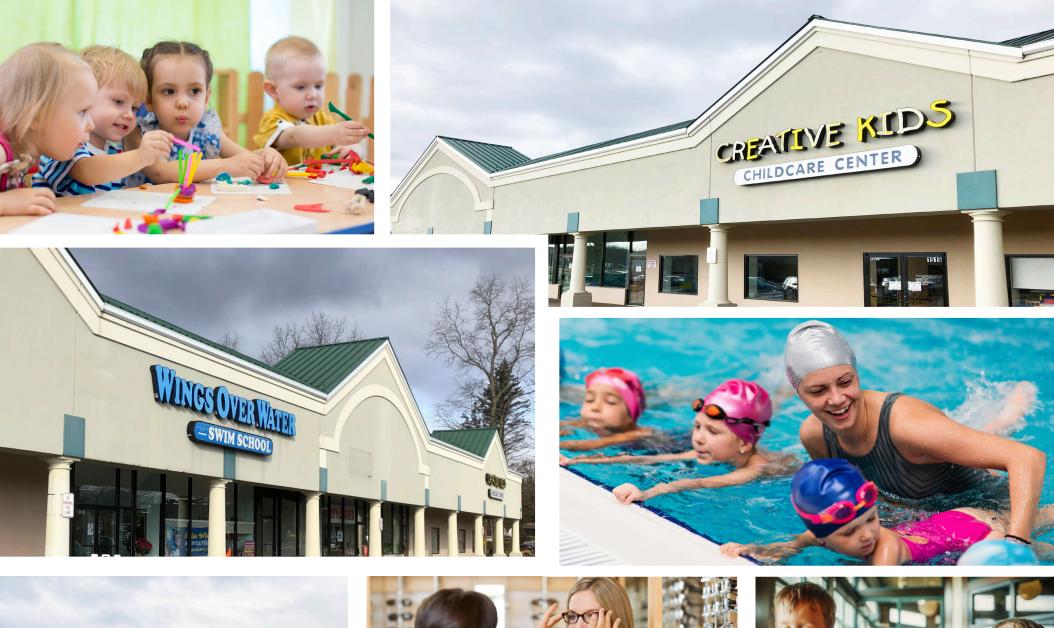

# THE RETAIL STORES AT Lakeview Paza

Lakeview Shopping Center, recently acquired by Urstadt Biddle Properties, is located at 1505-1515 Route 22, Brewster, NY in Putnam County located just north of Westchester County, NY. Lakeview Shopping Center offers a variety of stores which include: Rite Aid Pharmacy, Acme, Key Bank, M&T Bank, Raymond Optician, Wandering Dave's Cafe, Mezzaluna Italian Restaurant, Peachwave Yogurt, Peoples United Bank, The Feed Barn, Wings Over Water Swim School, Creative Kids Childcare Center, and Burger King.

#### FRONTAGE 1,287 ft on Route 22 with Excellent visibility PARKING 908 surface spaces (ratio 2.63/1,000 SF) ZONING HC2 ASKING RENT \$26.00 - \$35.00 NNN

Creative Kids Childcare Center

**COMMENTS** Car Count per day: 25,000+