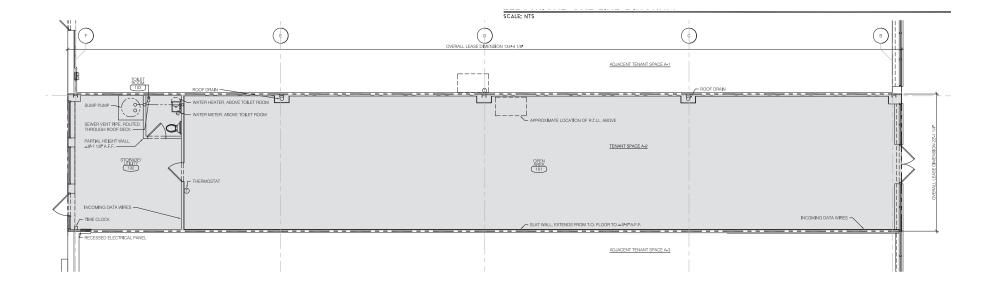

D10  | 2,007   | Immediate   |  |
| D11  | 6,202   | Immediate   |  |
| D13  | 1,111   | Immediate   |  |
| D16  | 937     | Immediate   |  |
|      |         |             |  |

#### FRONTAGE 1,287 ft on Route 22 with Excellent visibility PARKING 908 surface spaces (ratio 2.63/1,000 SF) ZONING HC2 ASKING RENT \$26.00 - \$35.00 NNN

Creative Kids Childcare Center

**COMMENTS** Car Count per day: 25,000+









#### 5 MILE RADIUS

POPULATION **54,290** 

HOUSEHOLD 19,713

AVG HH INCOME \$117,261

| <b>1 MILE RADIUS</b> | 3 MILE RADIUS   |
|----------------------|-----------------|
| POP: 1,643           | POP: 15,206     |
| HH: 616              | HH: 5,323       |
| AHHI: \$123,646      | AHHI: \$109,789 |



#### FLOOR PLANS Space A1 | 4,925 SF



#### FLOOR PLANS Space A2 | 2,969 SF



#### FLOOR PLANS Space A3 | 5,830 SF



#### FLOOR PLANS Space A4 | 3,983 SF



#### FLOOR PLANS Space C7 | 1,035 SF



#### FLOOR PLANS Space C8 | 1,475 SF



#### FLOOR PLANS Space D3 | 1,995 SF



#### FLOOR PLANS Space D10 | 2,007 SF



#### FLOOR PLANS Space D11 | 6,202 SF



### FLOOR PLANS Space D13 | 1,111 SF



#### FLOOR PLANS Space D16 | 937 SF





## Lakeview Plaza Shopping Center

FOR MORE INFORMATION CONTACT THE LEASING TEAM

Nina Becker +1 203 352 8904 nina.becker@cbre.com Ira Kerner +1 201 712 5836 ira.kerner@cbre.com

© 2019 CBRE, Inc. This information has been obtained from sources believed reliable. We have not verified it and make no guarantee, warranty or representation about it. Any projections, opinions, assumptions or estimates used are for example only and do no