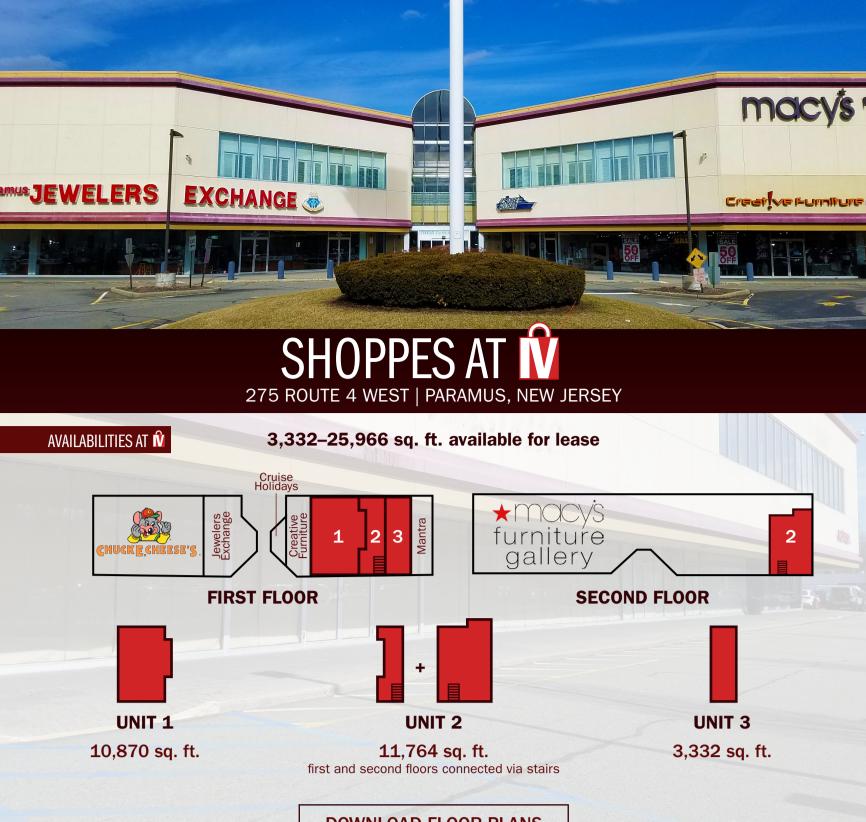

DOWNLOAD FLOOR PLANS

## HIGHLIGHTS AT 👖

| Parking     | 561 spaces available (4.89/1,000 sq. ft.)                                                                                                         |
|-------------|---------------------------------------------------------------------------------------------------------------------------------------------------|
| Frontage    | 720' along Route 4 West                                                                                                                           |
| Asking Rent | Upon request                                                                                                                                      |
| Co-Tenants  | Chuck E. Cheese, Macy's Furniture, Paramus Jewelers Exchange,<br>Creative Furniture, Mantra Restaurant & Cruise Holidays                          |
| NNN         | \$8.75 per sq. ft.                                                                                                                                |
| Features    | <ul> <li>Under new ownership</li> <li>Excellent access &amp; exposure</li> <li>Glass storefronts</li> <li>Planned capital improvements</li> </ul> |