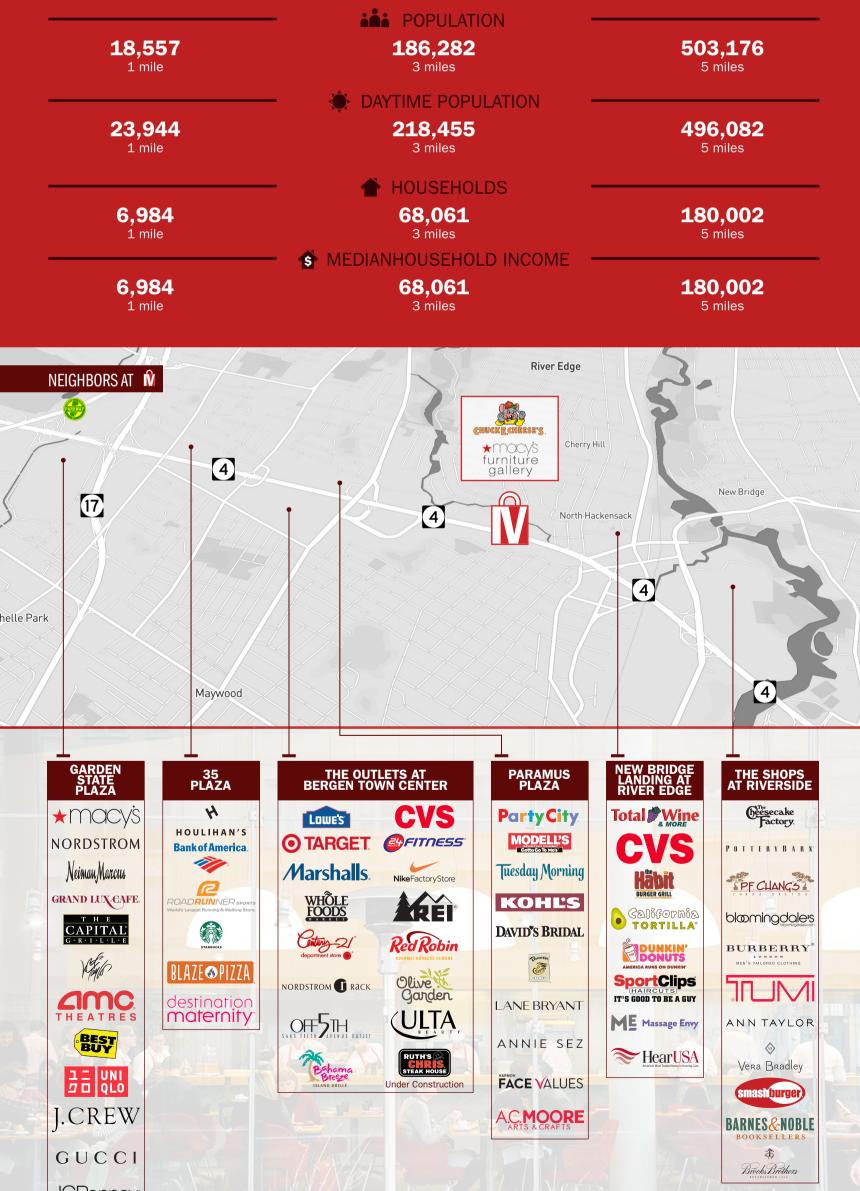

|
| Asking Rent | Upon request                                                                                                                                      |
| Co-Tenants  | Chuck E. Cheese, Macy's Furniture, Paramus Jewelers Exchange,<br>Creative Furniture, Mantra Restaurant & Cruise Holidays                          |
| NNN         | \$8.75 per sq. ft.                                                                                                                                |
| Features    | <ul> <li>Under new ownership</li> <li>Excellent access &amp; exposure</li> <li>Glass storefronts</li> <li>Planned capital improvements</li> </ul> |

DEMOGRAPHICS AT 🕅

## 🖚 ±154,671 VEHICLES PER DAY





# CONTACTS AT 🕅

DOWNLOAD FLOOR PLANS

### Sam Bernhaut Vice President +1 201 712 5884 sam.bernhaut@cbre.com

#### **Nicole Nannola**

Associate +1 201 712 5821 nicole.nannola@cbre.com



© 2018 CBRE, Inc. All rights reserved. This information has been obtained from sources believed reliable, but has not been verified for accuracy or completeness. You should conduct a careful, independent investigation of the property and verify all information. Any reliance on this information is solely at your own risk. CBRE and the CBRE logo are service marks of CBRE, Inc. All other marks displayed on this document are the property of their respective owners.