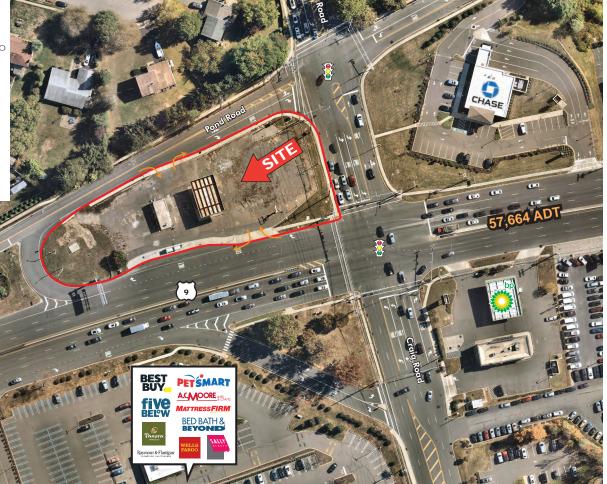

## PROPERTY INFO

- + Outstanding visibility from Route 9, Pond Road and Craig Rd/E Freehold Road
- + Over  $\pm 400'$  of highway frontage
- + Access from both Route 9 and Pond Road facilitated by two traffic signals
- + Excellent traffic counts exceeds 57,000 VPD
- + Key intersection in the trade area
- + CMX 3A Zone great for professional offices, banks, financial services and medical offices