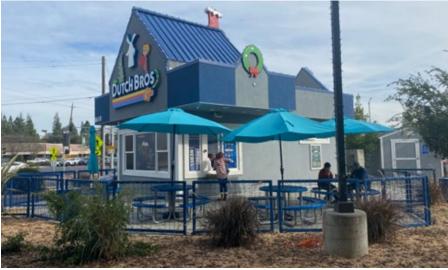

### PROPERTY HIGHLIGHTS

- +  $\pm 2.0$  acres available (all or part)
- + Highway Commercial Development
- + Busy Elk Grove Boulevard and Highway 99 location
- + Visible to Highway 99
- + Easy access to/from Highway 99 via new highway interchange at E. Stockton Boulevard
- + 75' tall highway pylon sign and monument signage
- + Adjacent to Dutch Brothers Coffee, with co-tenants Blue Wave Car Wash and Jack in the Box
- + Across Highway 99 from Elk Grove Auto Mall
- + Strong retail corridor with CVS, Big Lots!, and many more