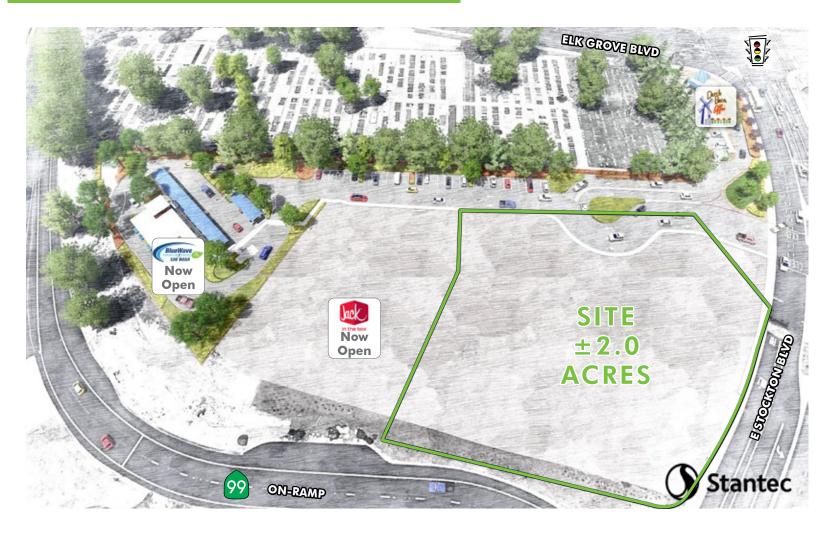

9610-9640 E STOCKTON BOULEVARD (@ HIGHWAY 99 & ELK GROVE BOULEVARD), ELK GROVE, CA 95624

#### UP TO ±2.0-ACRE PARCEL AVAILABLE (ALL OR PART)

### PROPERTY INFORMATION

The Plaza is a  $\pm 4.5$ -acre Highway Commercial Retail development with a  $\pm 2.0$  acre parcel available for lease. Located on one of the busiest intersections in Elk Grove, at the Highway 99/E. Stockton interchange, the site offers exceptional visibility and access.

### PROPERTY HIGHLIGHTS

- +  $\pm 2.0$  acres available (all or part)
- + Highway Commercial Development
- + Busy Elk Grove Boulevard and Highway 99 location
- + Visible to Highway 99
- + Easy access to/from Highway 99 via new highway interchange at E. Stockton Boulevard
- + 75' tall highway pylon sign and monument signage
- + Adjacent to Dutch Brothers Coffee, with co-tenants Blue Wave Car Wash and Jack in the Box
- + Across Highway 99 from Elk Grove Auto Mall
- + Strong retail corridor with CVS, Big Lots!, and many more