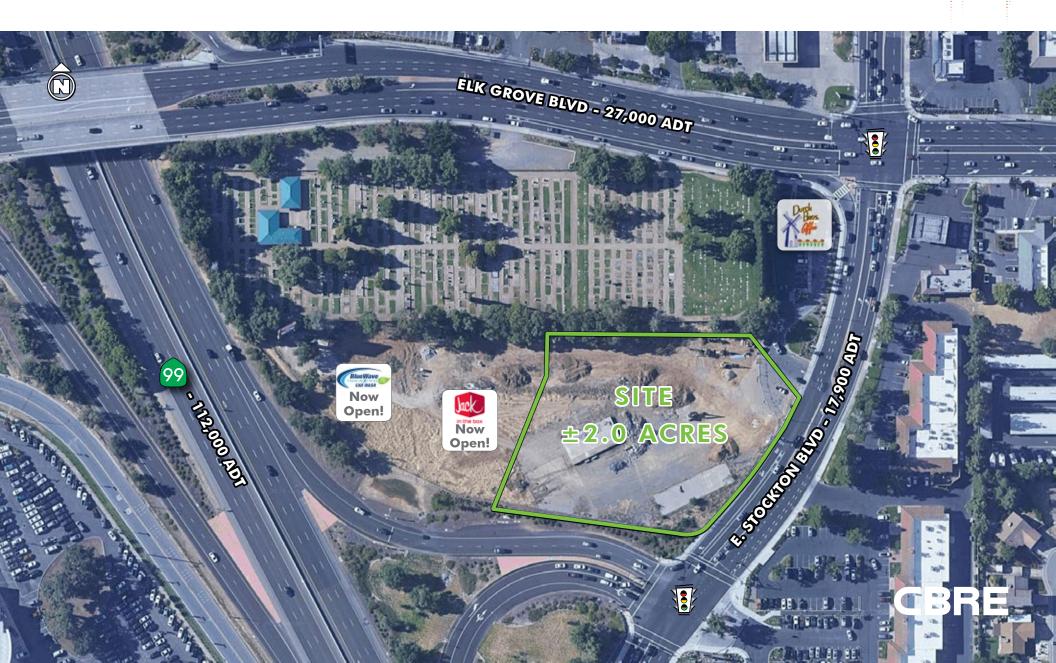

#### UP TO ±2.0-ACRE PARCEL AVAILABLE (ALL OR PART)

### PROPERTY INFORMATION

The Plaza is a  $\pm 4.5$ -acre Highway Commercial Retail development with a  $\pm 2.0$  acre parcel available for lease. Located on one of the busiest intersections in Elk Grove, at the Highway 99/E. Stockton interchange, the site offers exceptional visibility and access.

### PROPERTY HIGHLIGHTS

- +  $\pm 2.0$  acres available (all or part)
- + Highway Commercial Development
- + Busy Elk Grove Boulevard and Highway 99 location
- + Visible to Highway 99
- + Easy access to/from Highway 99 via new highway interchange at E. Stockton Boulevard
- + 75' tall highway pylon sign and monument signage
- + Adjacent to Dutch Brothers Coffee, with co-tenants Blue Wave Car Wash and Jack in the Box
- + Across Highway 99 from Elk Grove Auto Mall
- + Strong retail corridor with CVS, Big Lots!, and many more