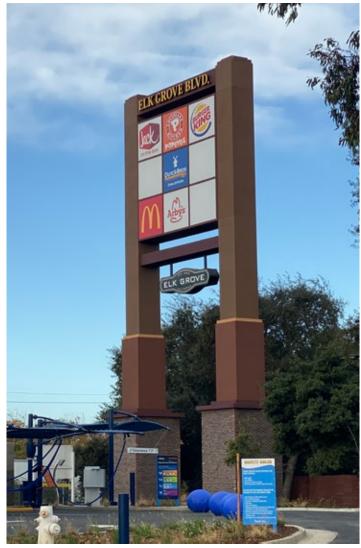

HWY. 99 @ ELK GROVE BLVD. PYLON PHOTO RENDERING HWY 99 NORTHBOUND FLAGGING SHOWN IN PHOTO

**PYLON SIGN VISIBLE TO HIGHWAY 99** 

75' PYLON SIGN

9610-9640 E STOCKTON BOULEVARD (@ HIGHWAY 99 & ELK GROVE BOULEVARD), ELK GROVE, CA 95624