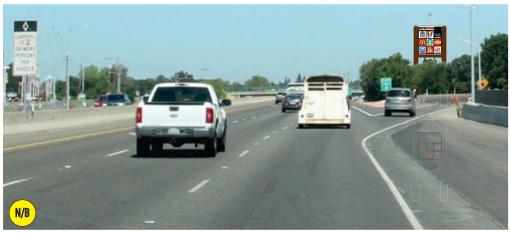

HWY. 99 @ ELK GROVE BLVD. PYLON PHOTO RENDERING HWY 99 NORTHBOUND FLAGGING SHOWN IN PHOTO

**PYLON SIGN VISIBLE TO HIGHWAY 99** 

75' PYLON SIGN

9610-9640 E STOCKTON BOULEVARD (@ HIGHWAY 99 & ELK GROVE BOULEVARD), ELK GROVE, CA 95624