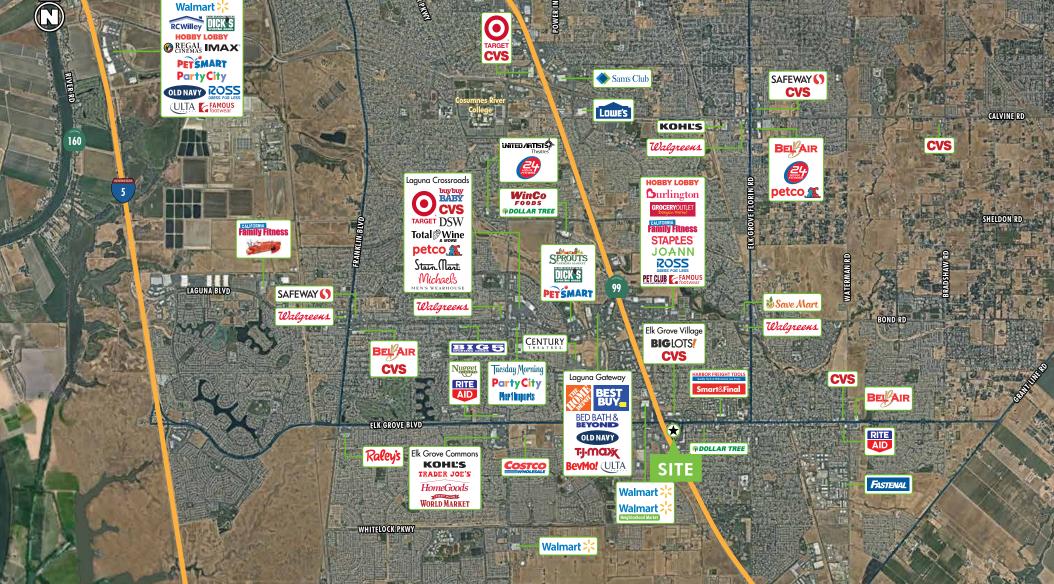

### PROPERTY HIGHLIGHTS

- +  $\pm 2.0$  acres available (all or part)
- + Highway Commercial Development
- + Busy Elk Grove Boulevard and Highway 99 location
- + Visible to Highway 99
- + Easy access to/from Highway 99 via new highway interchange at E. Stockton Boulevard
- + 75' tall highway pylon sign and monument signage
- + Adjacent to Dutch Brothers Coffee, with co-tenants Blue Wave Car Wash and Jack in the Box
- + Across Highway 99 from Elk Grove Auto Mall
- + Strong retail corridor with CVS, Big Lots!, and many more

### DEMOGRAPHICS (2019 est.)

| Population                            |             |
|---------------------------------------|-------------|
| 1-mile radius                         | 14,194      |
| 3-mile radius                         | 116,078     |
| Average Household Income              |             |
| 1-mile radius                         | \$97,559    |
| 3-mile radius                         | \$110,224   |
| Median Household Income               |             |
| 1-mile radius                         | \$72,977    |
| 3-mile radius                         | \$89,904    |
| Daytime Employment (3-mile radius)    |             |
| Employees                             | 27,168      |
| Significant Employers (3-mile radius) |             |
| Employers                             | # Employees |
| Elk Grove Auto Mall                   | 931         |
| Elk Grove Police Dept.                | 401         |
| Ingram Micro Inc.                     | 275         |
| Elk Grove City Manager                | 215         |
| Franklin High School                  | 200         |
| Monterey Trail High School            | 180         |
| Cosumnes Fire Dept.                   | 170         |
| Source: Esri                          |             |
| Traffic Counts                        |             |
| Highway 99 (2017)                     | 112,000 ADT |
| Elk Grove Boulevard (2014)            | 27,000 ADT  |