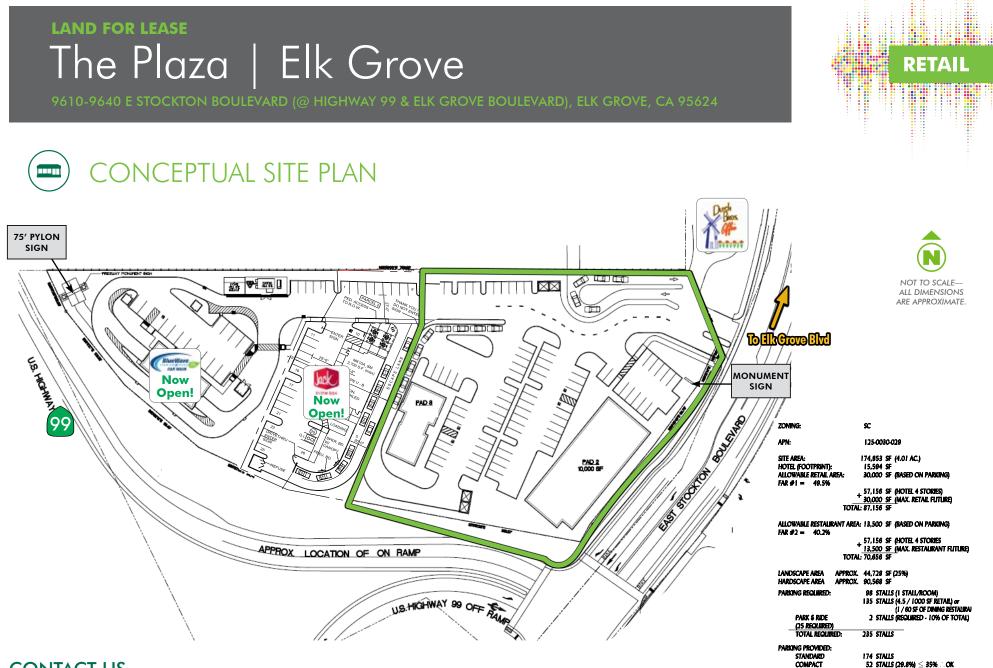

9610-9640 E STOCKTON BOULEVARD (@ HIGHWAY 99 & ELK GROVE BOULEVARD), ELK GROVE, CA 95624

### PROPERTY INFORMATION

The Plaza is a  $\pm 4.5$ -acre Highway Commercial Retail development with a  $\pm 2.0$  acre parcel available for lease. Located on one of the busiest intersections in Elk Grove, at the Highway 99/E. Stockton interchange, the site offers exceptional visibility and access.

### PROPERTY HIGHLIGHTS

- +  $\pm 2.0$  acres available (all or part)
- + Highway Commercial Development
- + Busy Elk Grove Boulevard and Highway 99 location
- + Visible to Highway 99
- + Easy access to/from Highway 99 via new highway interchange at E. Stockton Boulevard
- + 75' tall highway pylon sign and monument signage
- + Adjacent to Dutch Brothers Coffee, with co-tenants Blue Wave Car Wash and Jack in the Box
- + Across Highway 99 from Elk Grove Auto Mall
- + Strong retail corridor with CVS, Big Lots!, and many more

#### Jon Schultz

Senior Vice President +1 916 446 8261 Lic. 00844740

9 STALLS

235 STALLS

HANDICAPPED

TOTAL PROVIDED:

9610-9640 E STOCKTON BOULEVARD (@ HIGHWAY 99 & ELK GROVE BOULEVARD), ELK GROVE, CA 95624

MONUMENT SIGN VISIBLE TO E STOCKTON BLVD