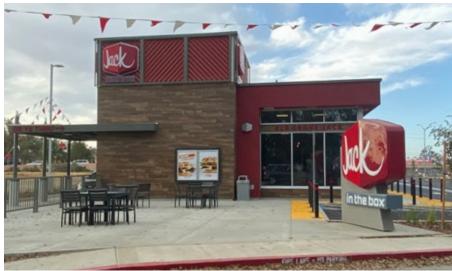

### PROPERTY HIGHLIGHTS

- +  $\pm 2.0$  acres available (all or part)
- + Highway Commercial Development
- + Busy Elk Grove Boulevard and Highway 99 location
- + Visible to Highway 99
- + Easy access to/from Highway 99 via new highway interchange at E. Stockton Boulevard
- + 75' tall highway pylon sign and monument signage
- + Adjacent to Dutch Brothers Coffee, with co-tenants Blue Wave Car Wash and Jack in the Box
- + Across Highway 99 from Elk Grove Auto Mall
- + Strong retail corridor with CVS, Big Lots!, and many more