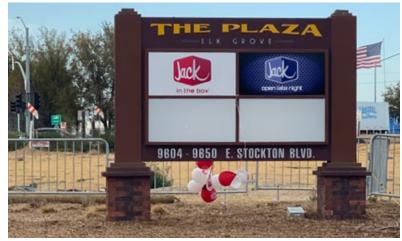

#### Jon Schultz

Senior Vice President +1 916 446 8261 Lic. 00844740

9 STALLS

235 STALLS

HANDICAPPED

TOTAL PROVIDED:

9610-9640 E STOCKTON BOULEVARD (@ HIGHWAY 99 & ELK GROVE BOULEVARD), ELK GROVE, CA 95624

MONUMENT SIGN VISIBLE TO E STOCKTON BLVD