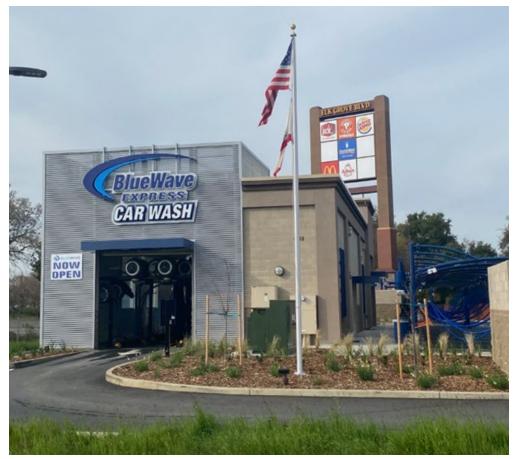

### PROPERTY HIGHLIGHTS

- +  $\pm 2.0$  acres available (all or part)
- + Highway Commercial Development
- + Busy Elk Grove Boulevard and Highway 99 location
- + Visible to Highway 99
- + Easy access to/from Highway 99 via new highway interchange at E. Stockton Boulevard
- + 75' tall highway pylon sign and monument signage
- + Adjacent to Dutch Brothers Coffee, with co-tenants Blue Wave Car Wash and Jack in the Box
- + Across Highway 99 from Elk Grove Auto Mall
- + Strong retail corridor with CVS, Big Lots!, and many more