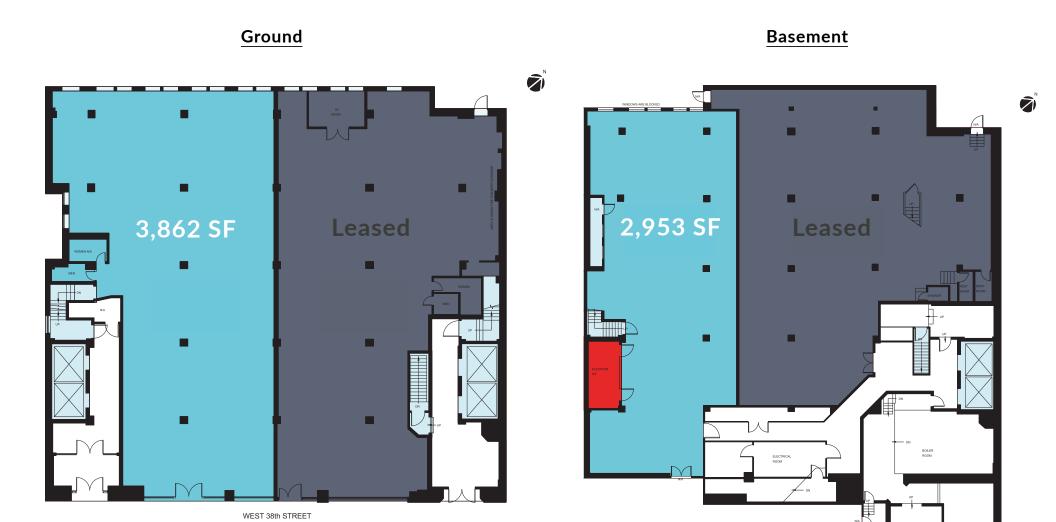

### **Premises**

**Ground:** 3,862 SF

Lower Level: 2,953 SF

**Total:** 6,815 SF\*

Possession Term

Immediate Long Term

Ceiling Heights Asking Rent

Ground: 15.5' Upon Request

Lower Level: 11'

### **Comments:**

- Situated just south of Bryant Park between Fifth and Sixth Avenues
- On the same block as popular boutique hotels—The Archer Hotel, The Refinery, and luxury apartment building the Atlas New York
- Electric and plumbing distributed
- Lower level included can potentially be made selling

\*Square footages are approximate measurements

# Floor Plans