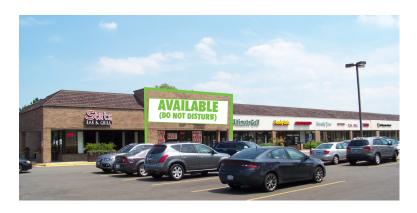

### PROPERTY INFO

+ Strip Center: ±31,560 SF

+ Available Size: ±3,000 SF (do not disturb current tenant)

+ Zoning: B2

+ Parking: ±195 spaces

+ High traffic counts of 48,000 vpd on Route 83/Kingery Hwy

+ Located in a strong trade area

- + Join Dunkin Donuts, PT Solutions, Taste of India, Ultimate Golf, Pak Mail, and more
- + Neighboring tenants include Target, Jewel, Portillos, Verizon, and more

#### Tenant Roster

| UNIT      | TENANT                        | SQ FT  |
|-----------|-------------------------------|--------|
| 7201A     | STATS BAR & GRILL             | 3,000  |
| 7201      | AVAILABLE (DO NOT DISTURB)    | 3,000  |
| 7203      | ULTIMATE GOLF                 | 3,860  |
| 7205      | HONEY CUTS                    | 1,790  |
| 7217      | CHECKS CASHED                 | 1,200  |
| 7219      | NATURALLY YOURS               | 1,600  |
| 7221      | AMERICAN CLEANERS             | 1,000  |
| 7223      | PAK MAIL                      | 1,000  |
| 7225      | FANTASTIC NAILS               | 1,125  |
| 7229      | PT SOLUTIONS PHYSICAL THERPAY | 3,600  |
| 7237-7243 | TASTE OF INDIA                | 3,082  |
| 7247      | DUNKIN DONUTS                 | 2,320  |
| 7255      | CAR X                         | 4,983  |
|           | TOTAL GLA                     | 31,560 |