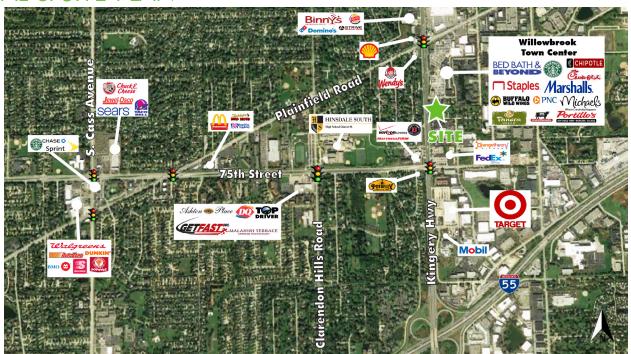

### PROPERTY INFO

+ Strip Center: ±31,560 SF

+ Available Size: ±3,000 SF (do not disturb current tenant)

+ Zoning: B2

+ Parking: ±195 spaces

+ High traffic counts of 48,000 vpd on Route 83/Kingery Hwy

+ Located in a strong trade area

- + Join Dunkin Donuts, PT Solutions, Taste of India, Ultimate Golf, Pak Mail, and more
- + Neighboring tenants include Target, Jewel, Portillos, Verizon, and more