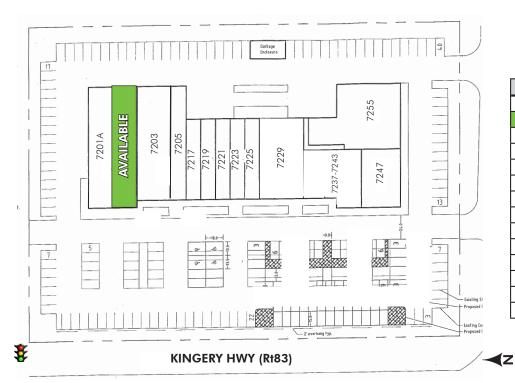

#### Tenant Roster

| UNIT      | TENANT                        | SQ FT  |
|-----------|-------------------------------|--------|
| 7201A     | STATS BAR & GRILL             | 3,000  |
| 7201      | AVAILABLE (DO NOT DISTURB)    | 3,000  |
| 7203      | ULTIMATE GOLF                 | 3,860  |
| 7205      | HONEY CUTS                    | 1,790  |
| 7217      | CHECKS CASHED                 | 1,200  |
| 7219      | NATURALLY YOURS               | 1,600  |
| 7221      | AMERICAN CLEANERS             | 1,000  |
| 7223      | PAK MAIL                      | 1,000  |
| 7225      | FANTASTIC NAILS               | 1,125  |
| 7229      | PT SOLUTIONS PHYSICAL THERPAY | 3,600  |
| 7237-7243 | TASTE OF INDIA                | 3,082  |
| 7247      | DUNKIN DONUTS                 | 2,320  |
| 7255      | CAR X                         | 4,983  |
|           | TOTAL GLA                     | 31,560 |