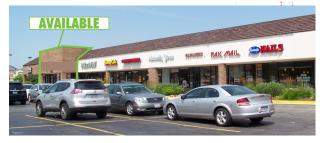

- + Join Dunkin Donuts, PT Solutions, Taste of India, Ultimate Golf, Pak Mail, and more
- + Neighboring tenants include Target, Jewel, Portillos, Verizon, and more

#### Tenant Roster

| UNIT      | TENANT                        | SQ FT  |
|-----------|-------------------------------|--------|
| 7201A     | STATS BAR & GRILL             | 3,000  |
| 7201      | AVAILABLE (DO NOT DISTURB)    | 3,000  |
| 7203      | ULTIMATE GOLF                 | 3,860  |
| 7205      | HONEY CUTS                    | 1,790  |
| 7217      | CHECKS CASHED                 | 1,200  |
| 7219      | NATURALLY YOURS               | 1,600  |
| 7221      | AMERICAN CLEANERS             | 1,000  |
| 7223      | PAK MAIL                      | 1,000  |
| 7225      | FANTASTIC NAILS               | 1,125  |
| 7229      | PT SOLUTIONS PHYSICAL THERPAY | 3,600  |
| 7237-7243 | TASTE OF INDIA                | 3,082  |
| 7247      | DUNKIN DONUTS                 | 2,320  |
| 7255      | CAR X                         | 4,983  |
|           | TOTAL GLA                     | 31,560 |