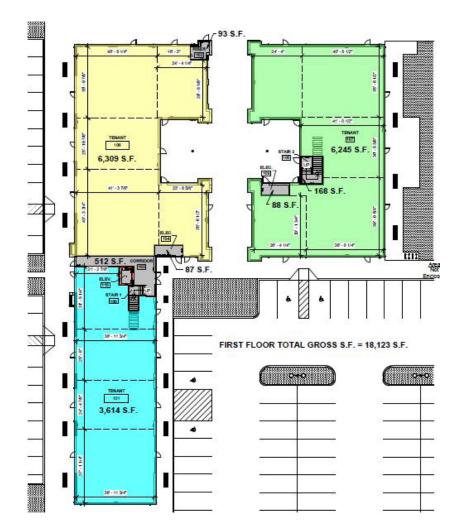

### **AVAILABLE SPACE**

+ 38,016 SF Available

| Floor I:<br>19,893 SF              | Floor II:<br>18,123 SF |  |
|------------------------------------|------------------------|--|
| - 6,309 SF Bay                     | - 2,975 SF Bay         |  |
| - 6,245 SF Bay                     | - 1,164 SF Bay         |  |
| - 3,614 SF Bay                     | - 1,787 SF Bay         |  |
|                                    | - 2,067 SF Bay         |  |
| lease pricing                      | - 2,498 SF Bay         |  |
|                                    | - 1,918 SF Bay         |  |
| <ul> <li>Call for Rates</li> </ul> | - 1,830 SF Bay         |  |
|                                    | - 2.371 SF Bay         |  |

# SITE PLAN