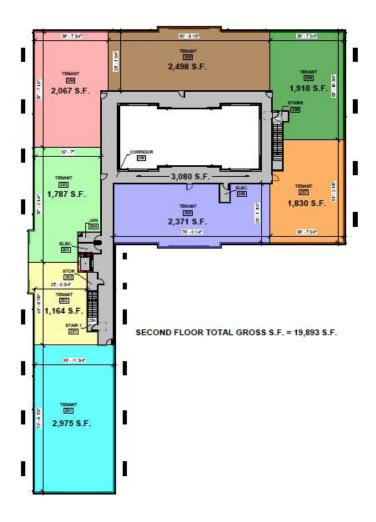

### **AVAILABLE SPACE**

+ 38,016 SF Available

| Floor I:<br>19,893 SF              | Floor II:<br>18,123 SF |  |
|------------------------------------|------------------------|--|
| - 6,309 SF Bay                     | - 2,975 SF Bay         |  |
| - 6,245 SF Bay                     | - 1,164 SF Bay         |  |
| - 3,614 SF Bay                     | - 1,787 SF Bay         |  |
|                                    | - 2,067 SF Bay         |  |
| lease pricing                      | - 2,498 SF Bay         |  |
|                                    | - 1,918 SF Bay         |  |
| <ul> <li>Call for Rates</li> </ul> | - 1,830 SF Bay         |  |
|                                    | - 2.371 SF Bay         |  |

# SITE PLAN