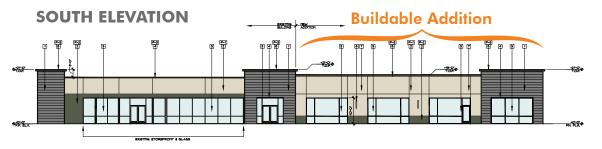

# High Visibility Arden Way Retail/Office/Warehouse

3137 - 3141 ARDEN WAY, SACRAMENTO, CA 95825

POTENTIAL EXPANSION (REMODEL)

### PROPERTY FEATURES

- +  $\pm$ 6,828 sq. ft. to  $\pm$ 15,392 sq. ft. space available (Divisible)
  - Combination of Retail, Office, and Warehouse
  - $-\pm4,763$  sq. ft. buildable addition
  - up to  $\pm 20,155$  sq. ft. available with buildable expansion
  - Optional redevelopment up to  $\pm 7,500$  sq. ft. buildable
  - Additional, secure parking in rear with potential for storage and loading areas
  - Building and monument signage
- + Located on busy Arden Way, near Watt Avenue
- + Excellent visibility to and access from Arden Way
- + Strong Retail corridor—across from BevMo, Office Max and Joann Fabric-anchored shopping center
- + Major Retail in the immediate area include, Safeway, CVS, Big 5, Smart & Final, Rite Aid, Starbucks, and more
- + Near Kaiser Permanente Medical Center
- + Near St. Ignatius School and Arden Middle School
- + Surrounded by dense residential
- + Strong demographics and daytime employment
- + Excellent traffic counts