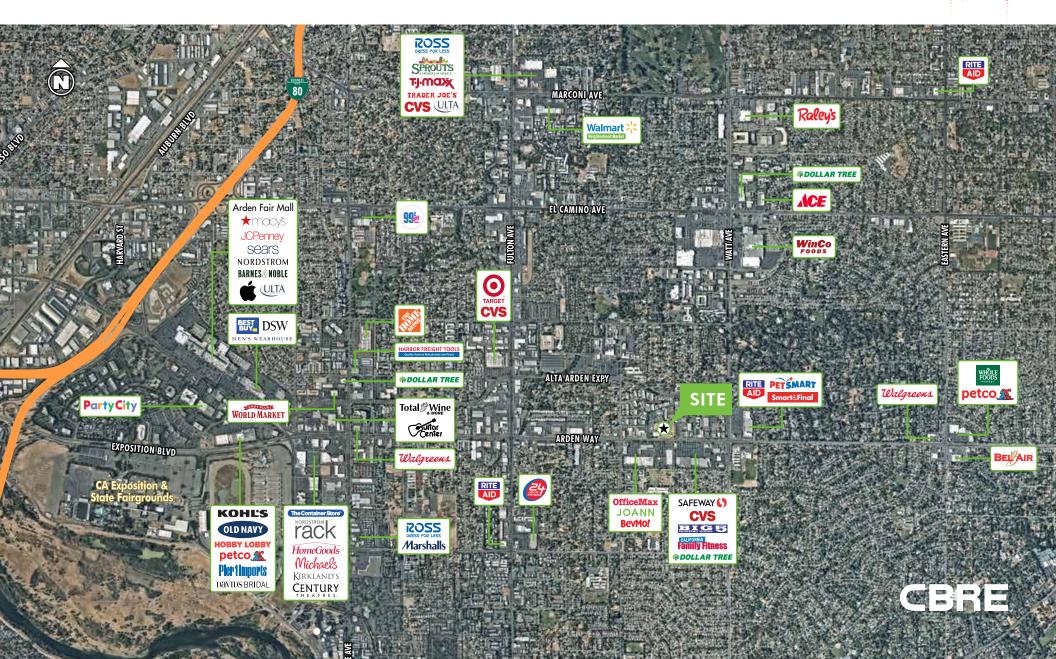

### PROPERTY FEATURES

- +  $\pm$ 6,828 sq. ft. to  $\pm$ 15,392 sq. ft. space available (Divisible)
  - Combination of Retail, Office, and Warehouse
  - $-\pm4,763$  sq. ft. buildable addition
  - up to  $\pm 20,155$  sq. ft. available with buildable expansion
  - Optional redevelopment up to  $\pm 7,500$  sq. ft. buildable
  - Additional, secure parking in rear with potential for storage and loading areas
  - Building and monument signage
- + Located on busy Arden Way, near Watt Avenue
- + Excellent visibility to and access from Arden Way
- + Strong Retail corridor—across from BevMo, Office Max and Joann Fabric-anchored shopping center
- + Major Retail in the immediate area include, Safeway, CVS, Big 5, Smart & Final, Rite Aid, Starbucks, and more
- + Near Kaiser Permanente Medical Center
- + Near St. Ignatius School and Arden Middle School
- + Surrounded by dense residential
- + Strong demographics and daytime employment
- + Excellent traffic counts

### DEMOGRAPHICS (2019 est.)

### **Population**

| 1-mile radius                      | 18,574   |
|------------------------------------|----------|
| 3-mile radius                      | 136,762  |
| Average Household Income           |          |
| 1-mile radius                      | \$75,608 |
| 3-mile radius                      | \$87,601 |
| Median Household Income            |          |
| 1-mile radius                      | \$52,980 |
| 3-mile radius                      | \$56,706 |
| Daytime Employment (3-mile radius) |          |
| Employees                          | 66,314   |

### Significant Employers (3-mile radius)

| Employers                      | # Employees |
|--------------------------------|-------------|
| CA Exposition & Fair           | 2,000       |
| Securitas Security Service USA | 1,100       |
| C-Tech Systems                 | 1,000       |
| Golden 1 Credit Union          | 1,000       |
| Step Inc                       | 506         |
| Kaiser Permanente Sacramento   | 400         |
| US Congress                    | 400         |
| Source: Nielsen                |             |