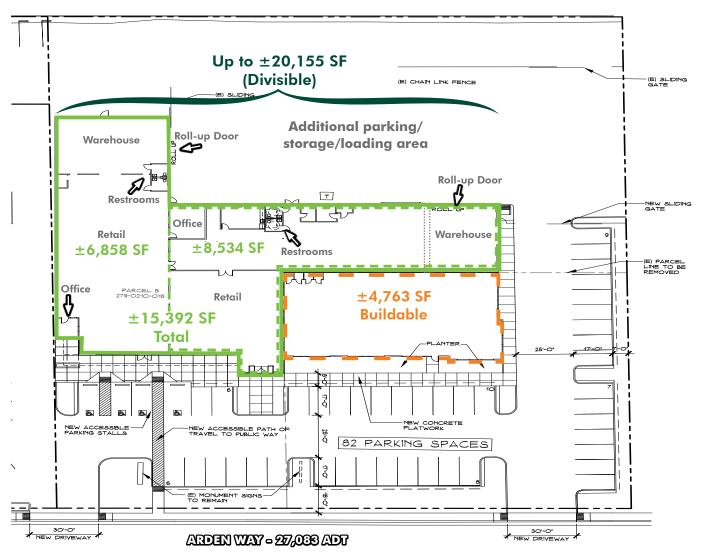

### SITE PLAN

### PROPERTY FEATURES

- +  $\pm$ 6,828 sq. ft. to  $\pm$ 15,392 sq. ft. space available (Divisible)
  - Combination of Retail, Office, and Warehouse
  - $-\pm4,763$  sq. ft. buildable addition
  - up to  $\pm 20,155$  sq. ft. available with buildable expansion
  - Optional redevelopment up to  $\pm 7,500$  sq. ft. buildable
  - Additional, secure parking in rear with potential for storage and loading areas
  - Building and monument signage
- + Located on busy Arden Way, near Watt Avenue
- + Excellent visibility to and access from Arden Way
- + Strong Retail corridor—across from BevMo, Office Max and Joann Fabric-anchored shopping center
- + Major Retail in the immediate area include, Safeway, CVS, Big 5, Smart & Final, Rite Aid, Starbucks, and more
- + Near Kaiser Permanente Medical Center
- + Near St. Ignatius School and Arden Middle School
- + Surrounded by dense residential
- + Strong demographics and daytime employment
- + Excellent traffic counts