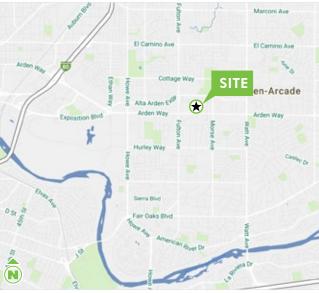

# High Visibility Arden Way Retail/Office/Warehouse

3137 - 3141 ARDEN WAY, SACRAMENTO, CA 95825

### High Visibility Arden Way Retail/Office/Warehouse

3137 - 3141 ARDEN WAY, SACRAMENTO, CA 95825