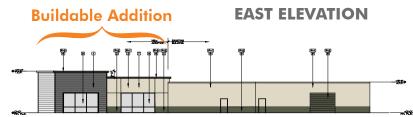

# High Visibility Arden Way Retail/Office/Warehouse

3137 - 3141 ARDEN WAY, SACRAMENTO, CA 95825

POTENTIAL EXPANSION (REMODEL)

### PROPERTY FEATURES

- +  $\pm$ 6,828 sq. ft. to  $\pm$ 15,392 sq. ft. space available (Divisible)
  - Combination of Retail, Office, and Warehouse
  - $-\pm4,763$  sq. ft. buildable addition
  - up to  $\pm 20,155$  sq. ft. available with buildable expansion
  - Optional redevelopment up to  $\pm 7,500$  sq. ft. buildable
  - Additional, secure parking in rear with potential for storage and loading areas
  - Building and monument signage
- + Located on busy Arden Way, near Watt Avenue
- + Excellent visibility to and access from Arden Way
- + Strong Retail corridor—across from BevMo, Office Max and Joann Fabric-anchored shopping center
- + Major Retail in the immediate area include, Safeway, CVS, Big 5, Smart & Final, Rite Aid, Starbucks, and more
- + Near Kaiser Permanente Medical Center
- + Near St. Ignatius School and Arden Middle School
- + Surrounded by dense residential
- + Strong demographics and daytime employment
- + Excellent traffic counts