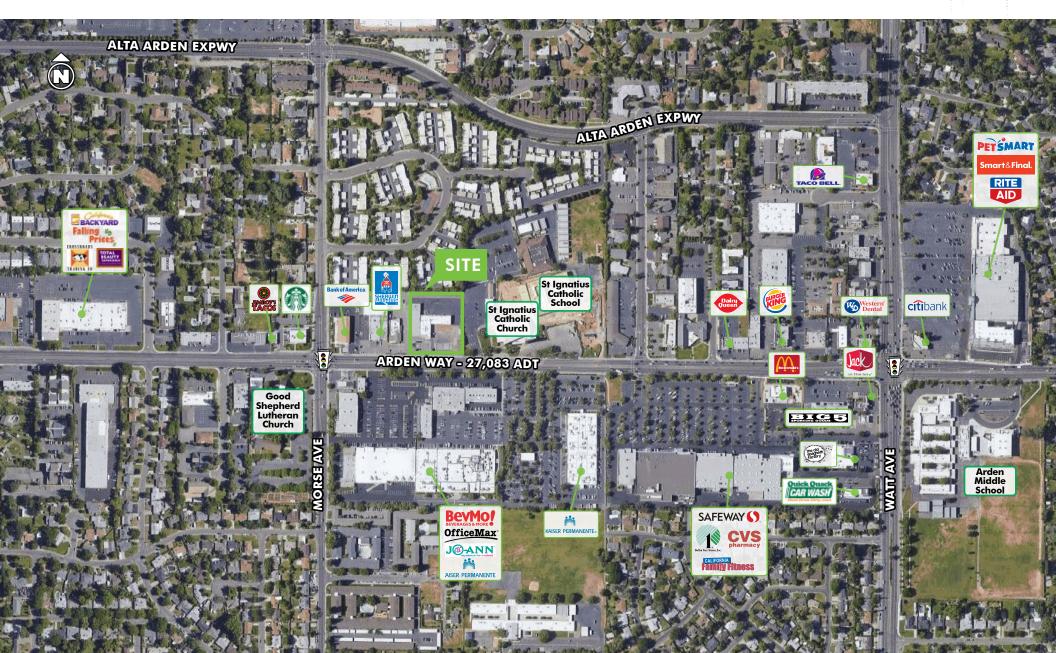

# High Visibility Arden Way Retail/Office/Warehouse

3137 - 3141 ARDEN WAY, SACRAMENTO, CA 95825

ARDEN WAY - 27,038 ADT

### PROPERTY FEATURES

- +  $\pm$ 6,828 sq. ft. to  $\pm$ 15,392 sq. ft. space available (Divisible)
  - Combination of Retail, Office, and Warehouse
  - $-\pm4,763$  sq. ft. buildable addition
  - up to  $\pm 20,155$  sq. ft. available with buildable expansion
  - Optional redevelopment up to  $\pm 7,500$  sq. ft. buildable
  - Additional, secure parking in rear with potential for storage and loading areas
  - Building and monument signage
- + Located on busy Arden Way, near Watt Avenue
- + Excellent visibility to and access from Arden Way
- + Strong Retail corridor—across from BevMo, Office Max and Joann Fabric-anchored shopping center
- + Major Retail in the immediate area include, Safeway, CVS, Big 5, Smart & Final, Rite Aid, Starbucks, and more
- + Near Kaiser Permanente Medical Center
- + Near St. Ignatius School and Arden Middle School
- + Surrounded by dense residential
- + Strong demographics and daytime employment
- + Excellent traffic counts