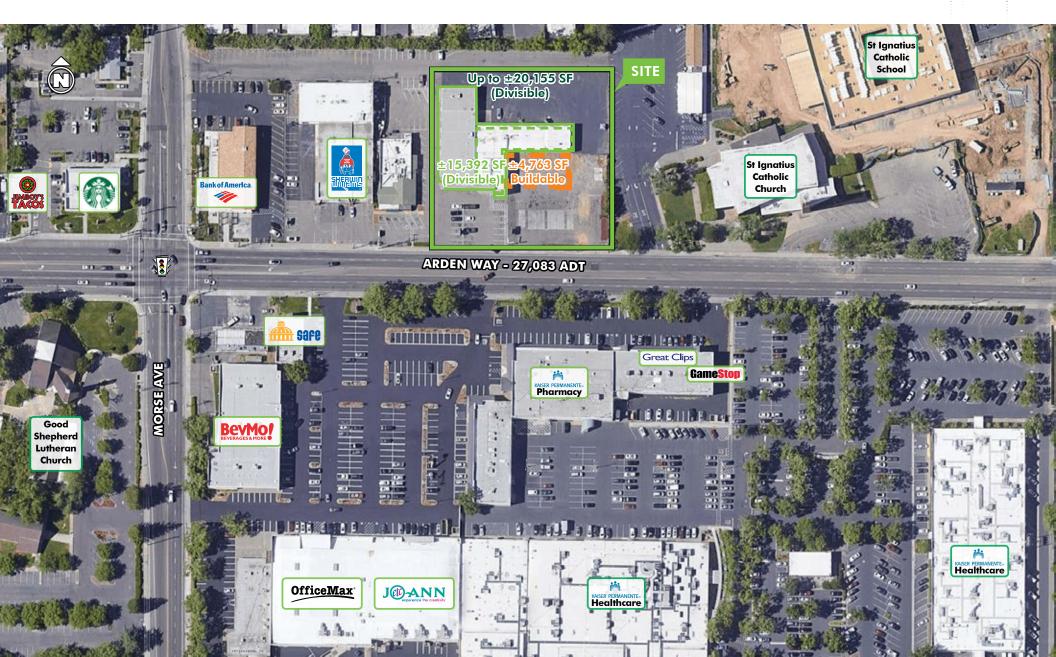

### SITE PLAN

# High Visibility Arden Way Retail/Office/Warehouse

3137 - 3141 ARDEN WAY, SACRAMENTO, CA 95825

ARDEN WAY - 27,038 ADT