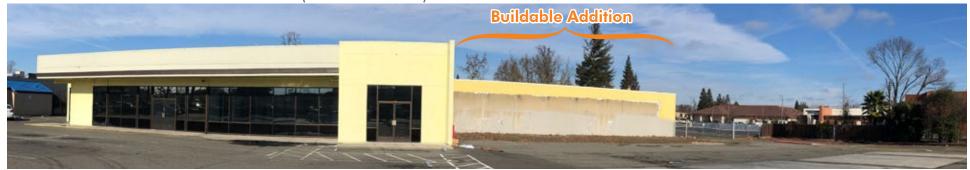

# High Visibility Arden Way Retail/Office/Warehouse

3137 - 3141 ARDEN WAY, SACRAMENTO, CA 95825

POTENTIAL EXPANSION (REMODEL)

### PROPERTY FEATURES

- +  $\pm$ 6,828 sq. ft. to  $\pm$ 15,392 sq. ft. space available (Divisible)
  - Combination of Retail, Office, and Warehouse
  - $-\pm4,763$  sq. ft. buildable addition
  - up to  $\pm 20,155$  sq. ft. available with buildable expansion
  - Optional redevelopment up to  $\pm 7,500$  sq. ft. buildable
  - Additional, secure parking in rear with potential for storage and loading areas
  - Building and monument signage
- + Located on busy Arden Way, near Watt Avenue
- + Excellent visibility to and access from Arden Way
- + Strong Retail corridor—across from BevMo, Office Max and Joann Fabric-anchored shopping center
- + Major Retail in the immediate area include, Safeway, CVS, Big 5, Smart & Final, Rite Aid, Starbucks, and more
- + Near Kaiser Permanente Medical Center
- + Near St. Ignatius School and Arden Middle School
- + Surrounded by dense residential
- + Strong demographics and daytime employment
- + Excellent traffic counts