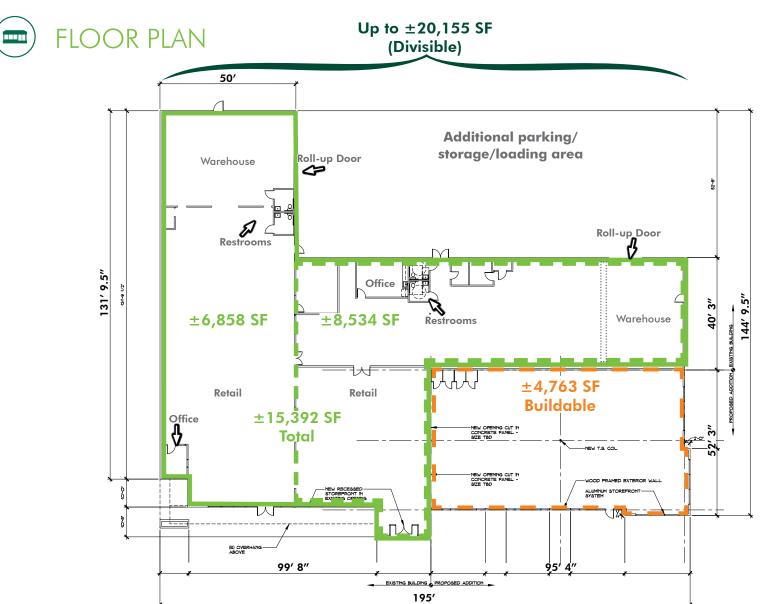

### PROPERTY FEATURES

- +  $\pm$ 6,828 sq. ft. to  $\pm$ 15,392 sq. ft. space available (Divisible)
  - Combination of Retail, Office, and Warehouse
  - $-\pm4,763$  sq. ft. buildable addition
  - up to  $\pm 20,155$  sq. ft. available with buildable expansion
  - Optional redevelopment up to  $\pm 7,500$  sq. ft. buildable
  - Additional, secure parking in rear with potential for storage and loading areas
  - Building and monument signage
- + Located on busy Arden Way, near Watt Avenue
- + Excellent visibility to and access from Arden Way
- + Strong Retail corridor—across from BevMo, Office Max and Joann Fabric-anchored shopping center
- + Major Retail in the immediate area include, Safeway, CVS, Big 5, Smart & Final, Rite Aid, Starbucks, and more
- + Near Kaiser Permanente Medical Center
- + Near St. Ignatius School and Arden Middle School
- + Surrounded by dense residential
- + Strong demographics and daytime employment
- + Excellent traffic counts