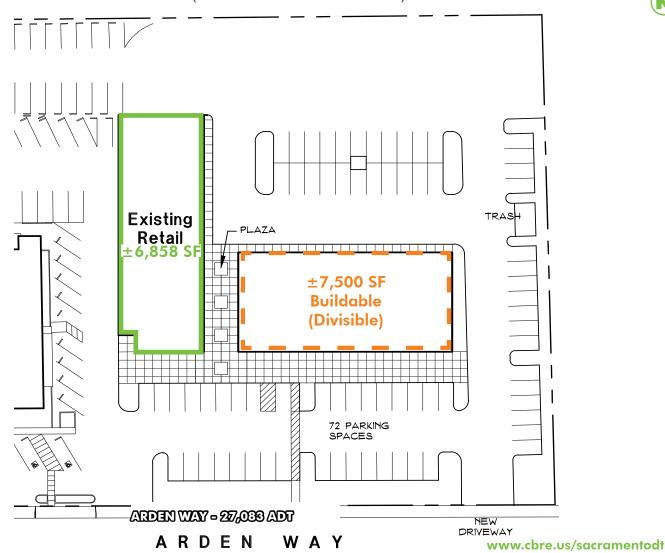

### **OPTIONAL SITE PLAN (REDEVELOPMENT)**

### PROPERTY FEATURES

- +  $\pm$ 6,828 sq. ft. to  $\pm$ 15,392 sq. ft. space available (Divisible)
  - Combination of Retail, Office, and Warehouse
  - $-\pm4,763$  sq. ft. buildable addition
  - up to  $\pm 20,155$  sq. ft. available with buildable expansion
  - Optional redevelopment up to  $\pm 7,500$  sq. ft. buildable
  - Additional, secure parking in rear with potential for storage and loading areas
  - Building and monument signage
- + Located on busy Arden Way, near Watt Avenue
- + Excellent visibility to and access from Arden Way
- + Strong Retail corridor—across from BevMo, Office Max and Joann Fabric-anchored shopping center
- + Major Retail in the immediate area include, Safeway, CVS, Big 5, Smart & Final, Rite Aid, Starbucks, and more
- + Near Kaiser Permanente Medical Center
- + Near St. Ignatius School and Arden Middle School
- + Surrounded by dense residential
- + Strong demographics and daytime employment
- + Excellent traffic counts