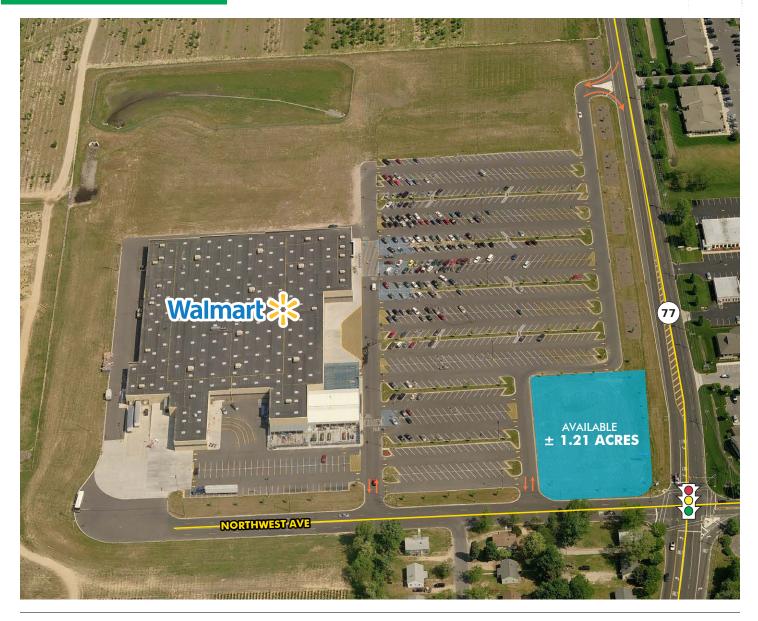

## ± 1.21 ACRES AVAILABLE

## **PROPERTY FEATURES**

- + 1.21 Acre Pad Site in front of Walmart Store!
- + Sits at a full motion traffic signal