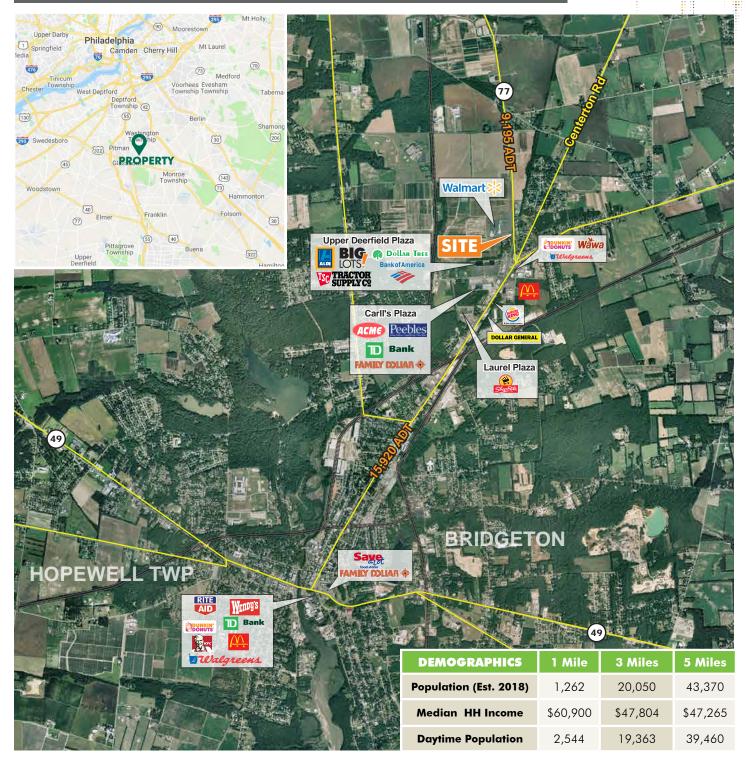

# BRIDGETON, NEW JERSEY

# RETAIL

11<mark>30 NJ HIGHWAY</mark> 77

## ± 1.21 ACRES AVAILABLE



# JOIN NEARBY RETAILERS:



## Peebles & MORE...

## **PROPERTY FEATURES**

- + 1.21 Acre Pad Site in front of Walmart Store!
- + Sits at a full motion traffic signal

## CONTACT US

### Jeffrey Cohen

Executive Vice President 610 834 8000 jeffrey.cohen@cbre.com Licensed: DE, MD, PA Licensed Salesperson: NJ

### CBRE, Inc.

T 610 834 8000 F 610 834 1793 Licensed Real Estate Broker www.cbre.us/PhiladelphiaRetail



www.cbre.us/retail

# BRIDGETON, NEW JERSEY

#### 1130 NJ HIGHWAY 77



© 2019 CBRE, Inc. All rights reserved. This information has been obtained from sources believed reliable, but has not been verified for accuracy or completeness. You should conduct a careful, independent investigation of the property and verify all information. Any reliance on this information is solely at your own risk. CBRE and the CBRE logo are service marks of CBRE, Inc. All other marks displayed on this document are the property of their respective owners. Photos herein are the property of their respective owners. Use of these images without the express written consent of the owner is prohibited.



RETAIL