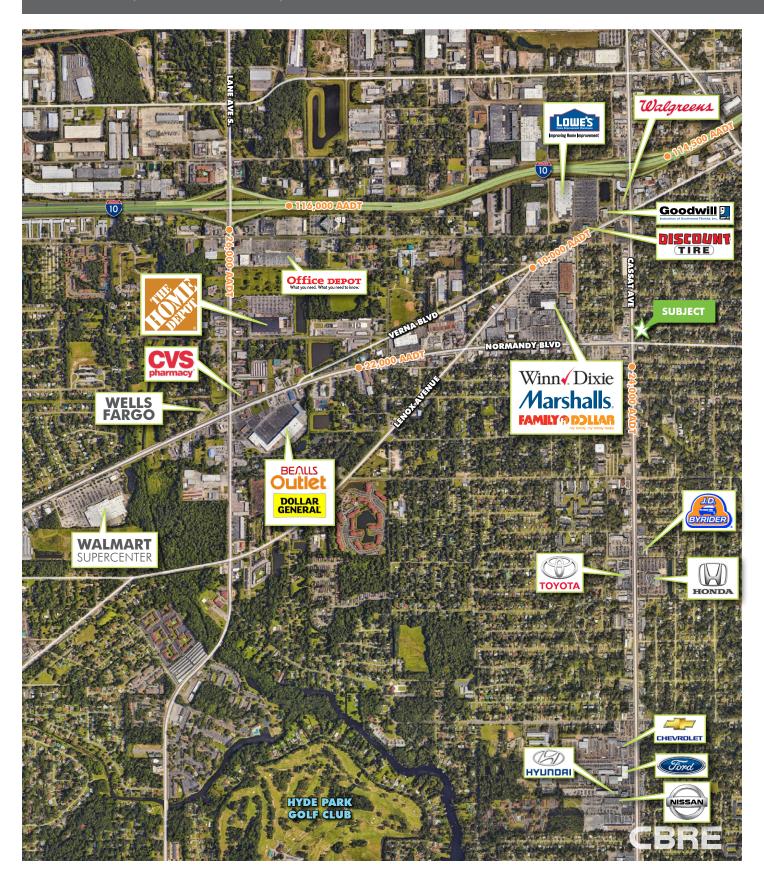

## PROPERTY FEATURES

The subject bank branch is located at the Northeast corner of Cassat Avenue and Normandy Boulevard, one of the main retail intersections on the Westside of Jacksonville. This intersection is fully signalized and the subject site has curb cuts on Cassat Avenue and Post Street. The surrounding neighborhoods are densely populated with retail support nearby. Auto dealership row is just South of the site.