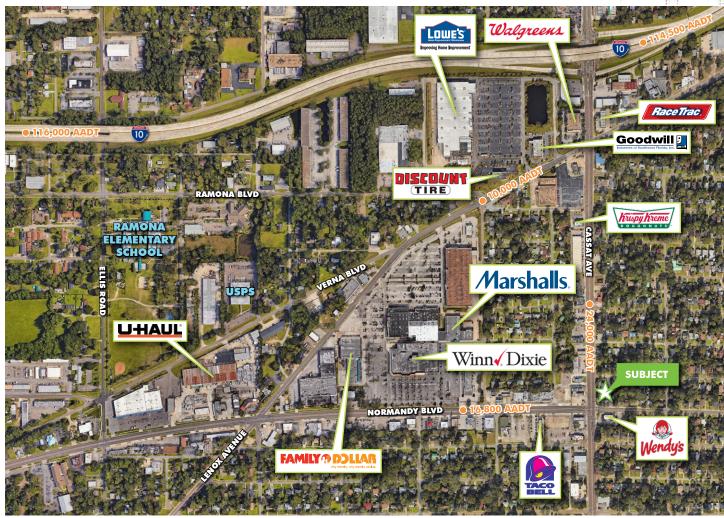

## PROPERTY FEATURES

The subject bank branch is located at the Northeast corner of Cassat Avenue and Normandy Boulevard, one of the main retail intersections on the Westside of Jacksonville. This intersection is fully signalized and the subject site has curb cuts on Cassat Avenue and Post Street. The surrounding neighborhoods are densely populated with retail support nearby. Auto dealership row is just South of the site.