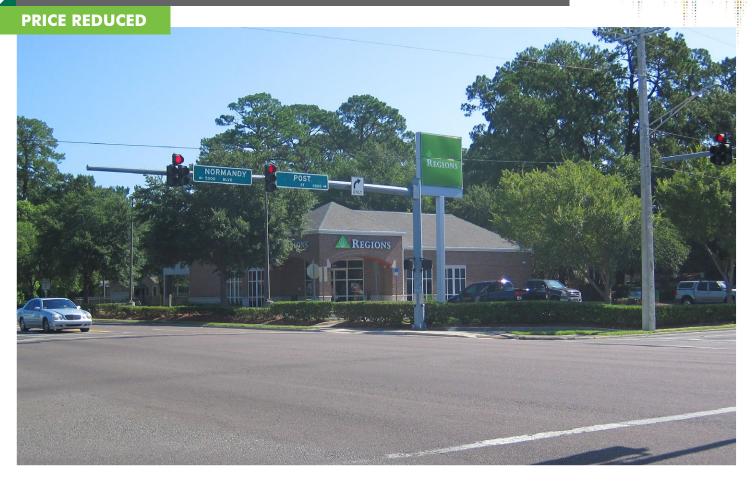

## PROPERTY FEATURES

The subject bank branch is located at the Northeast corner of Cassat Avenue and Normandy Boulevard, one of the main retail intersections on the Westside of Jacksonville. This intersection is fully signalized and the subject site has curb cuts on Cassat Avenue and Post Street. The surrounding neighborhoods are densely populated with retail support nearby. Auto dealership row is just South of the site.

## PROPERTY DETAILS

| Building Size: | ±3,598 SF                          |  |
|----------------|------------------------------------|--|
| Land Size:     | 0.75 Acres                         |  |
| Parking:       | 24 Spaces                          |  |
| Drive-Thrus:   | 3                                  |  |
| Year Built:    | 2004                               |  |
| Zoning:        | CCG-1                              |  |
| 2017 RE Taxes: | \$19,416.50                        |  |
| Sale Price:    | <del>\$1,099,000</del> \$1,050,000 |  |
|                |                                    |  |