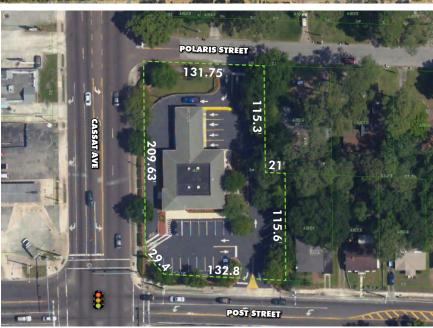

## PROPERTY FEATURES

The subject bank branch is located at the Northeast corner of Cassat Avenue and Normandy Boulevard, one of the main retail intersections on the Westside of Jacksonville. This intersection is fully signalized and the subject site has curb cuts on Cassat Avenue and Post Street. The surrounding neighborhoods are densely populated with retail support nearby. Auto dealership row is just South of the site.

## PROPERTY DETAILS

| Building Size: | ±3,598 SF                          |  |
|----------------|------------------------------------|--|
| Land Size:     | 0.75 Acres                         |  |
| Parking:       | 24 Spaces                          |  |
| Drive-Thrus:   | 3                                  |  |
| Year Built:    | 2004                               |  |
| Zoning:        | CCG-1                              |  |
| 2017 RE Taxes: | \$19,416.50                        |  |
| Sale Price:    | <del>\$1,099,000</del> \$1,050,000 |  |
|                |                                    |  |