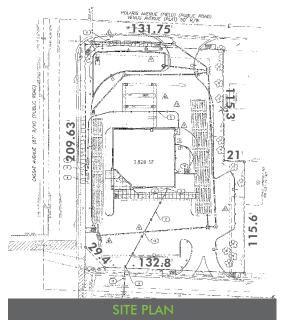

## PROPERTY DETAILS

| Building Size: | ±3,598 SF                          |  |
|----------------|------------------------------------|--|
| Land Size:     | 0.75 Acres                         |  |
| Parking:       | 24 Spaces                          |  |
| Drive-Thrus:   | 3                                  |  |
| Year Built:    | 2004                               |  |
| Zoning:        | CCG-1                              |  |
| 2017 RE Taxes: | \$19,416.50                        |  |
| Sale Price:    | <del>\$1,099,000</del> \$1,050,000 |  |
|                |                                    |  |